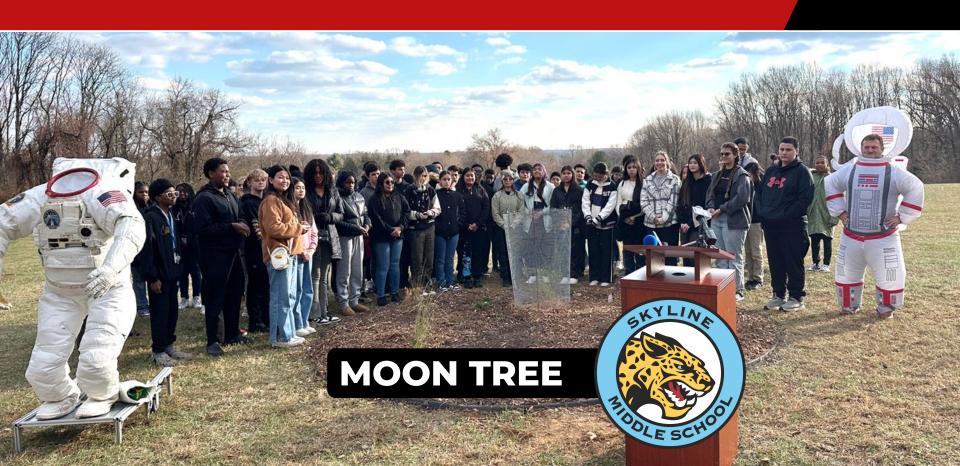

# Superintendent's Report

Presented by

Dr. Dorrell Green

Superintendent

**December 18, 2024** 





# **Hope For the Holidays**















# **Celebrating Conservation Impact**





# **Winter Sports**



















# **Red Clay Makes History**





School Choice

**Nov 4 - Jan 8** 

**Choose Excellence At Red Clay!** 

(302) 552-3789

#RemarkableRedClay



# Winter Concert Series

#### Thursday, December 19th

Cooke Elementary Combined Concert - at Cooke at 6:30 PM
John Dickinson MYP and HS Band Concert - at John Dickinson at 7:00 PM

#### Wednesday, January 8th

Beginner Band Concert (Johnson, Forest Oak, Marbrook & Richey) at Richardson Park at 7:00 PM

Thursday, January 9th: Cab Calloway Middle and High School Vocal Concert - at Cab at 7:00 PM

Tuesday, January 14th: Al du Pont Middle School Winter Concert and Art Capstone Gallery - at AIMS at 6:00 PM

#### **Thursday, January 16th**

Richardson Park Elementary School Winter Concert – at Richardson Park at 6:00 PM Skyline MS Band and Choir Winter Concert - at Skyline at 6:30 PM