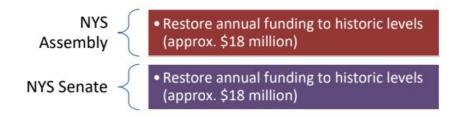

# One House Proposals

#### UNIVERSAL PREKINDERGARTEN

Assembly

 Increase per-student allotment to \$10,000

NYS Senate

- Increase per-student allotment to \$6,700
- Require districts not utilizing full allocation to publish a report on the "failure" to use their funds and plans for the future of Pre-K in the district.