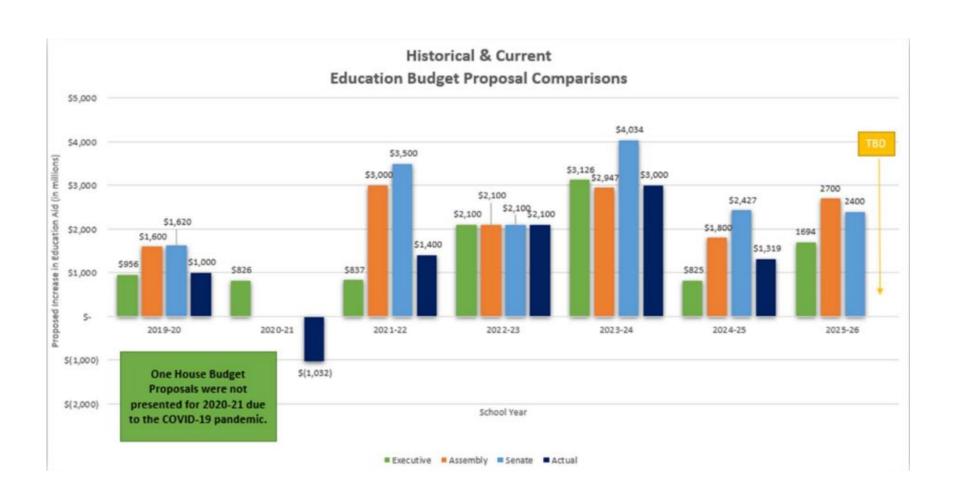

# One House Proposals

# One House Proposals

EXPENSE-BASED AIDS NYS

Assembly

NYS Senate

- Fully fund expense-based aids\*
- Increase aidable BOCES salary from \$30k to \$60k over 3 years
- Increase per-student allotment to \$11.50 for Library Materials Aid
- Fully fund expense-based aids\*
- Increase aidable BOCES salary from \$30k to \$60k over 3 years
- Increase allowable capital outlays from \$100,000 to \$250,000
- Increase per-student allotment to \$11.33 for Library Materials Aid
- Makes electrification plans eligible for Transportation Aid.

<sup>\*</sup>Agrees with Executive Budget Proposal

#### UNIVERSAL PREKINDERGARTEN

Assembly

 Increase per-student allotment to \$10,000

NYS Senate

- Increase per-student allotment to \$6,700
- Require districts not utilizing full allocation to publish a report on the "failure" to use their funds and plans for the future of Pre-K in the district.