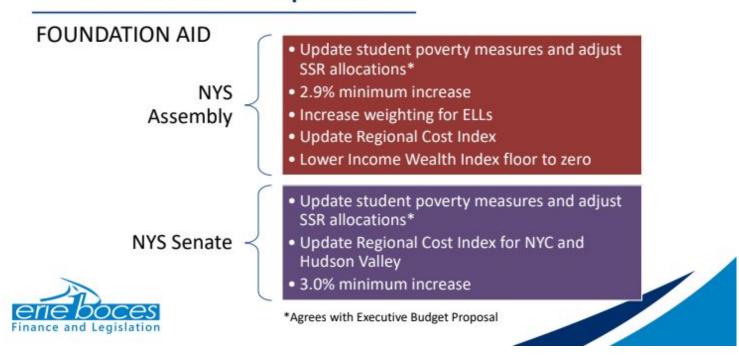

# One House Proposals

# One House Proposals

EXPENSE-BASED AIDS NYS

Assembly

NYS Senate

- Fully fund expense-based aids\*
- Increase aidable BOCES salary from \$30k to \$60k over 3 years
- Increase per-student allotment to \$11.50 for Library Materials Aid
- Fully fund expense-based aids\*
- Increase aidable BOCES salary from \$30k to \$60k over 3 years
- Increase allowable capital outlays from \$100,000 to \$250,000
- Increase per-student allotment to \$11.33 for Library Materials Aid
- Makes electrification plans eligible for Transportation Aid.

<sup>\*</sup>Agrees with Executive Budget Proposal