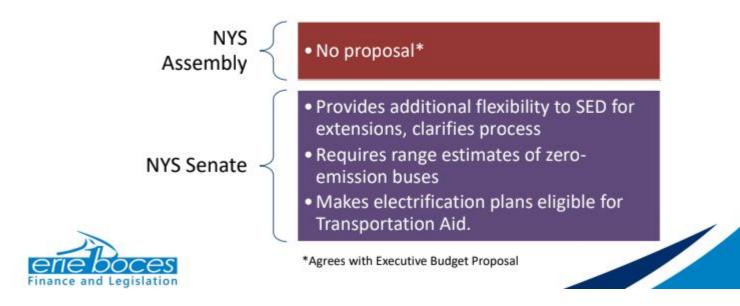

# One House Proposals

ZERO EMISSION SCHOOL BUSES

# One House Proposals

EXPENSE-BASED AIDS NYS

Assembly

NYS Senate

- Fully fund expense-based aids\*
- Increase aidable BOCES salary from \$30k to \$60k over 3 years
- Increase per-student allotment to \$11.50 for Library Materials Aid
- Fully fund expense-based aids\*
- Increase aidable BOCES salary from \$30k to \$60k over 3 years
- Increase allowable capital outlays from \$100,000 to \$250,000
- Increase per-student allotment to \$11.33 for Library Materials Aid
- Makes electrification plans eligible for Transportation Aid.

<sup>\*</sup>Agrees with Executive Budget Proposal