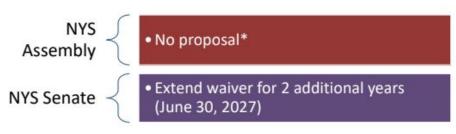

## One House Proposals

RETIREE SALARY CAP

<sup>\*</sup>Agrees with Executive Budget Proposal