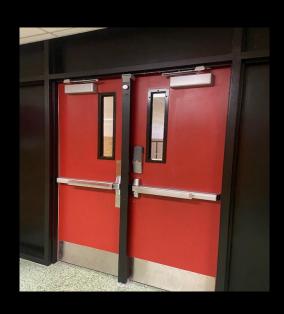

# EAST ISLIP BUILDINGS AND GROUNDS

2024 PROJECTS & CAPITAL WORK



# NEW GYM FLOOR AT HIGH SCHOOL





# NEW GYM FLOOR AT JFK ELEMENTARY





# NEW INTERIOR DOORS DISTRICTWIDE





# INTERIOR DOOR CARD ACCESS





#### BLUE LIGHT LOCKDOWN PROJECT



IF STROBE LIGHT IS FLASHING,

OUR EMERGENCY RESPONSE PLAN HAS BEEN ACTIVATED.

PLEASE LEAVE SCHOOL GROUNDS IMMEDIATELY.

# GYM DIVIDER CURTAINS DISTRICTWIDE





#### NEW LVT FLOORING DISTRICTWIDE





#### RENOVATED BATHROOMS DISTRICTWIDE





# RENOVATED BATHROOMS - CONTINUED



1 4

10年上日本共產人



## NEW LED SIGN AT RCK ELEMENTARY



# VARIOUS PAINTING PROJECTS DISTRICTWIDE WITH EAST ISLIP COLORS

**STAIRWELLS** 



**HALLWAYS** 



#### NEW EXTERIOR DOORS





#### ELECTRICAL PANEL UPGRADES





# WINDSCREENS AND SCOREBOARDS





# NEW STAGE CURTAINS DISTRICTWIDE