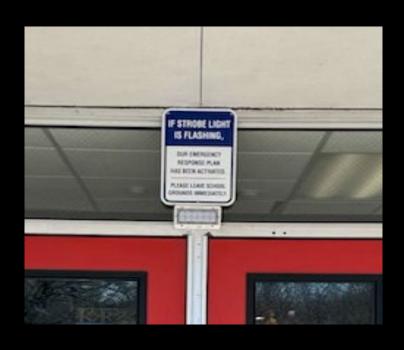

#### BLUE LIGHT LOCKDOWN PROJECT

IF STROBE LIGHT IS FLASHING,

OUR EMERGENCY RESPONSE PLAN HAS BEEN ACTIVATED.

PLEASE LEAVE SCHOOL GROUNDS IMMEDIATELY.