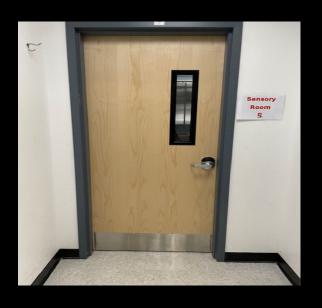

# EAST ISLIP BUILDINGS AND GROUNDS

2024 PROJECTS & CAPITAL WORK



# NEW GYM FLOOR AT HIGH SCHOOL





# NEW GYM FLOOR AT JFK ELEMENTARY





# NEW INTERIOR DOORS DISTRICTWIDE





# INTERIOR DOOR CARD ACCESS





#### BLUE LIGHT LOCKDOWN PROJECT



IF STROBE LIGHT IS FLASHING,

OUR EMERGENCY RESPONSE PLAN HAS BEEN ACTIVATED.

PLEASE LEAVE SCHOOL GROUNDS IMMEDIATELY.

# GYM DIVIDER CURTAINS DISTRICTWIDE





#### NEW LVT FLOORING DISTRICTWIDE





#### RENOVATED BATHROOMS DISTRICTWIDE





# RENOVATED BATHROOMS - CONTINUED



1 4

10年上日本共產人



## NEW LED SIGN AT RCK ELEMENTARY



# VARIOUS PAINTING PROJECTS DISTRICTWIDE WITH EAST ISLIP COLORS

**STAIRWELLS** 



**HALLWAYS** 



#### NEW EXTERIOR DOORS





#### ELECTRICAL PANEL UPGRADES





# WINDSCREENS AND SCOREBOARDS





# NEW STAGE CURTAINS DISTRICTWIDE