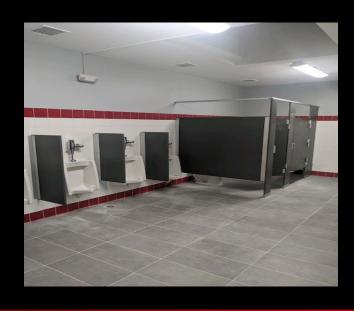

# EAST ISLIP BUILDINGS AND GROUNDS

2024 PROJECTS & CAPITAL WORK



# NEW GYM FLOOR AT HIGH SCHOOL





# NEW GYM FLOOR AT JFK ELEMENTARY





# NEW INTERIOR DOORS DISTRICTWIDE





# INTERIOR DOOR CARD ACCESS





#### BLUE LIGHT LOCKDOWN PROJECT



IF STROBE LIGHT IS FLASHING,

OUR EMERGENCY RESPONSE PLAN HAS BEEN ACTIVATED.

PLEASE LEAVE SCHOOL GROUNDS IMMEDIATELY.

# GYM DIVIDER CURTAINS DISTRICTWIDE





#### NEW LVT FLOORING DISTRICTWIDE





#### RENOVATED BATHROOMS DISTRICTWIDE





# RENOVATED BATHROOMS - CONTINUED



1 4

10年上日本共產人



## NEW LED SIGN AT RCK ELEMENTARY



# VARIOUS PAINTING PROJECTS DISTRICTWIDE WITH EAST ISLIP COLORS

**STAIRWELLS** 



**HALLWAYS** 



#### NEW EXTERIOR DOORS





#### ELECTRICAL PANEL UPGRADES





# WINDSCREENS AND SCOREBOARDS





# NEW STAGE CURTAINS DISTRICTWIDE