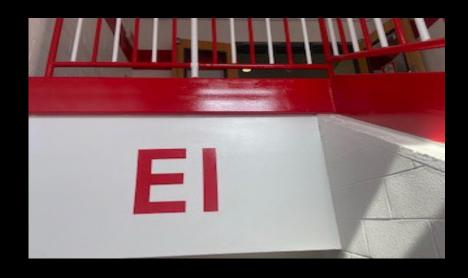

# VARIOUS PAINTING PROJECTS DISTRICTWIDE WITH EAST ISLIP COLORS

**STAIRWELLS** 

**HALLWAYS** 