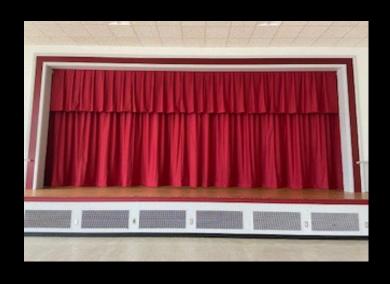

ND GROUNDS

2024 PROJECTS & CAPITAL WORK



# NEW GYM FLOOR AT HIGH SCHOOL





# NEW GYM FLOOR AT JFK ELEMENTARY





# NEW INTERIOR DOORS DISTRICTWIDE





# INTERIOR DOOR CARD ACCESS





#### BLUE LIGHT LOCKDOWN PROJECT



IF STROBE LIGHT IS FLASHING,

OUR EMERGENCY RESPONSE PLAN HAS BEEN ACTIVATED.

PLEASE LEAVE SCHOOL GROUNDS IMMEDIATELY.

# GYM DIVIDER CURTAINS DISTRICTWIDE





#### NEW LVT FLOORING DISTRICTWIDE





#### RENOVATED BATHROOMS DISTRICTWIDE





# RENOVATED BATHROOMS - CONTINUED



1 4

10年上日本共產人



## NEW LED SIGN AT RCK ELEMENTARY



# VARIOUS PAINTING PROJECTS DISTRICTWIDE WITH EAST ISLIP COLORS

**STAIRWELLS** 



**HALLWAYS** 



#### NEW EXTERIOR DOORS





#### ELECTRICAL PANEL UPGRADES





# WINDSCREENS AND SCOREBOARDS





# NEW STAGE CURTAINS DISTRICTWIDE