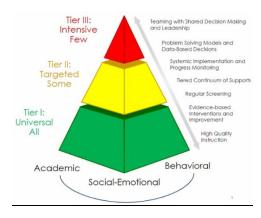

#### MTSS (Multi-Tiered System of Support)

MTSS (Multi-Tiered Systems of Support) provides a framework of support using research-based strategies to help all students reach their fullest academic, social, and emotional potential.

Monthly Tier 1 events create a positive social environment for the school. Students purchase admission to these events using "FS Cash" which is earned in allI school settings by practicing our 3 R's: Be Ready, Be Responsible, and Be Respectful!