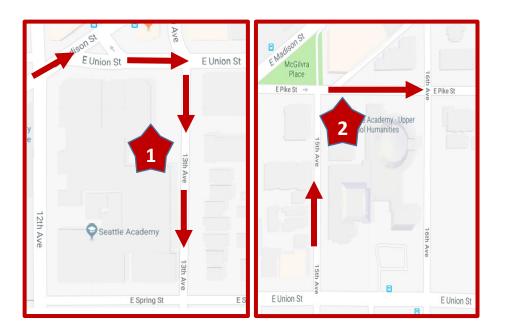

## DROP OFF

Middle School Students: For Middle School Building or Arts Center, drop off along 13<sup>th</sup> Avenue (1 below).

Upper School Students: Enter through the main entrance of your Block 1 or 2 classroom.

- For Arts Center, STREAM, Gym, or Vanderbilt: Drop off on 13th Avenue (1 below)
- For Temple Building: Drop off heading north on 15<sup>th</sup> Avenue (2 below)

## PICK UP

- 3:00 PM Middle School Students: All Middle School students end their day on the Main Campus. They can be picked up heading south on 13<sup>th</sup> Avenue (1 below)
- 3:00 PM: Upper School Students if last class is in
  - Arts Center, STREAM, Gym, or Vanderbilt, pick up on 13<sup>th</sup> Avenue (1 below)
  - Temple Building: Pick up heading north on 15<sup>th</sup> Avenue (2 below)