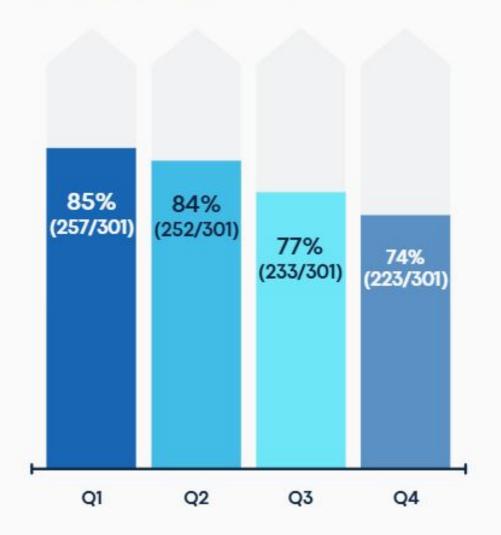

#### **Conflict Resolution:**

- Attendance has improved by 85%
- Behavior has improved by 75%

D.K.E

<u>D</u>istinct <u>K</u>ings Of <u>E</u>rwin Mentorship

#### **Conflict Resolution:**

- Attendance has improved by 75%
- Behavior has improved by 60%

BOTH GROUPS: The participants confide in their sponsors to help them be proactive in solving conflicts.