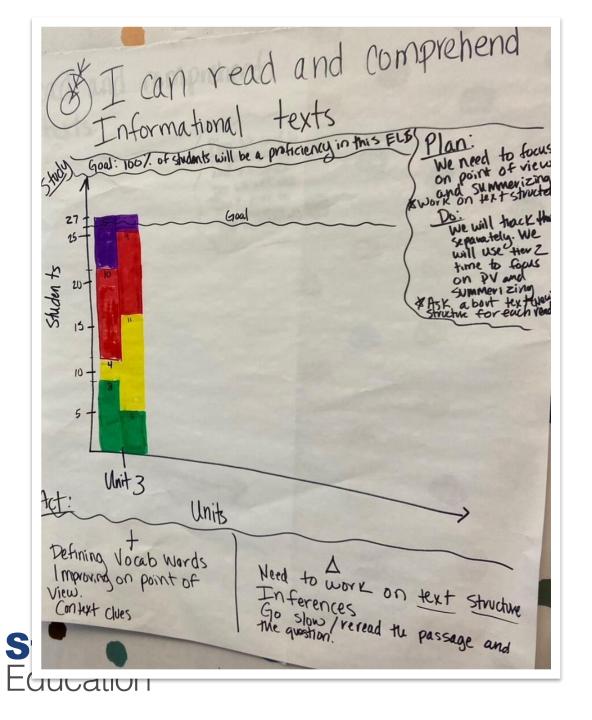

ndon-

Both teacher and student begin to see their role as collaborative partners in learning.

# Studer Education

# 205A Module 4 Apply Multiplication Properties

# PLAN

By the end of Module 4, 100% of students will show growth at applying Multiplication Properties

as strategies to solve problems. Students will also show growth in multiplication fluency with 7s.8s, and 9s.

# Students will use

- 1 Identity and Zero Propert
- 2 Distributive Property
- 3 Associative Property

CFA 1 - Target 1 CFA 2 - Targets 2 and 3 CSA - Targets 1, 2, 3

# Adopt ACT

- · Reteach lessons
- . Flip Board practice
- . Multiplication Tables

# Adapt

- · Spark Your Learning
- . On My own
- · Test taking strategies · Challenge practice

Abandon (for now)

Open ended questions in HMH STEM questions in HMH









U3 U3 Scoring a 3 or above

# **ESTACADA**-SCHOOLS-

0%

u1 u1 w2

U1 w3

**Studer** Education

### WHAT WE KNOW: AREAS OF FOCUS TO STRENGTHEN STUDENT SUCCESS

| Explicit teaching strategies            | 0.57 |
|-----------------------------------------|------|
| Problem-solving teaching                | 0.68 |
| Teacher-student relationships           | 0.52 |
| Evaluation and reflection               | 0.75 |
| Meta-cognitive strategies               | 0.60 |
| Help seeking                            | 0.72 |
| Self-regulation strategies              | 0.52 |
| Self-verbalization and self-questioning | 0.55 |
| Strategy monitoring                     | 0.58 |

### **Key for rating**



- Potential to considerably
   accelerate student achievement
- Potential to accelerate student a