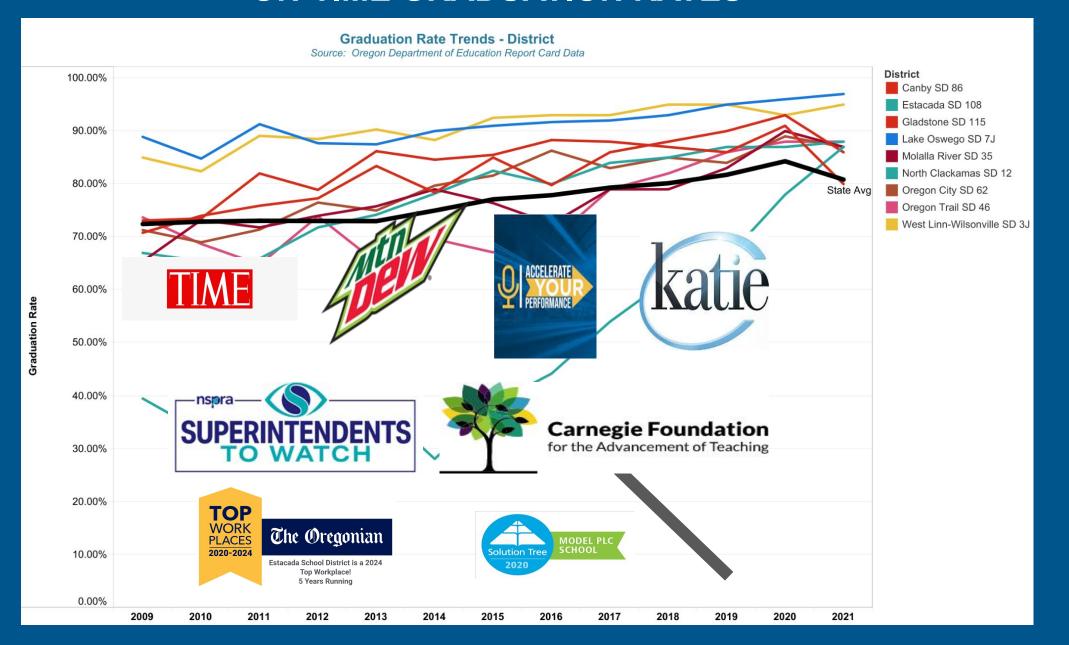

#### At A Glance

Estacada, Oregon 750 square miles OR's fastest growing city

265 employees 126 licensed 112 classified

90% Graduation Rate over a 30% increase over the past 10 years

5 schools 1 charter school 1 high school 1 middle school 2 elementary schools

# POST-IMPROVEMENT SCIENCE

The Oregonian

Estacada School District is a 2024 Top Workplace! 5 Years Running

|                                           | Mean Score (5 point) | Top Box (5 score)           | Participation (%) |
|-------------------------------------------|----------------------|-----------------------------|-------------------|
| Employee<br>Engagement                    | 4.23                 | 47%                         | 98%               |
| Parent Satisfaction                       | 4.02                 | 38%                         | 53%               |
| Student Engagement                        | 3.94                 | 31                          |                   |
| TIME                                      | 4000                 | 6: O ACCELERATE PERFORMANCE | Katie             |
| I would <u>Recommend</u><br>this district | F-4.24/49.77%        | Р                           |                   |

Carnegie Foundation for the Advancement of Teaching