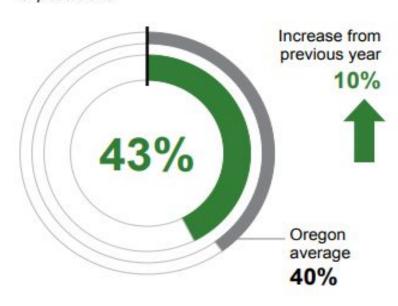

**Notable Demographics** 

3,175 students (+10%) 1,984 on campus 1,191 charter students

Oregon Department of Education Office of School District Effectiveness

Estacada Dropout Rate Featured in Portland Newspaper