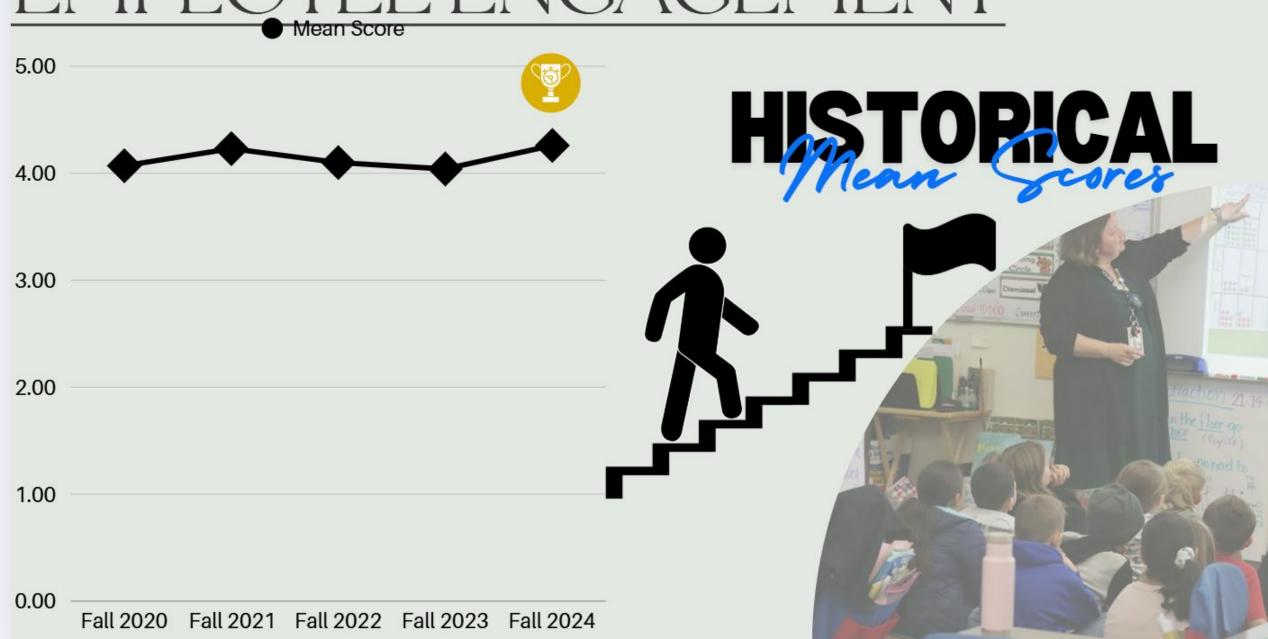

# POST-IMPROVEMENT SCIENCE

The Oregonian

Estacada School District is a 2024 Top Workplace! 5 Years Running

|                                           | Mean Score (5 point) | Top Box (5 score)           | Participation (%) |
|-------------------------------------------|----------------------|-----------------------------|-------------------|
| Employee<br>Engagement                    | 4.23                 | 47%                         | 98%               |
| Parent Satisfaction                       | 4.02                 | 38%                         | 53%               |
| Student Engagement                        | 3.94                 | 31                          |                   |
| TIME                                      | 4000                 | 6: O ACCELERATE PERFORMANCE | Katie             |
| I would <u>Recommend</u><br>this district | F-4.24/49.77%        | Р                           |                   |