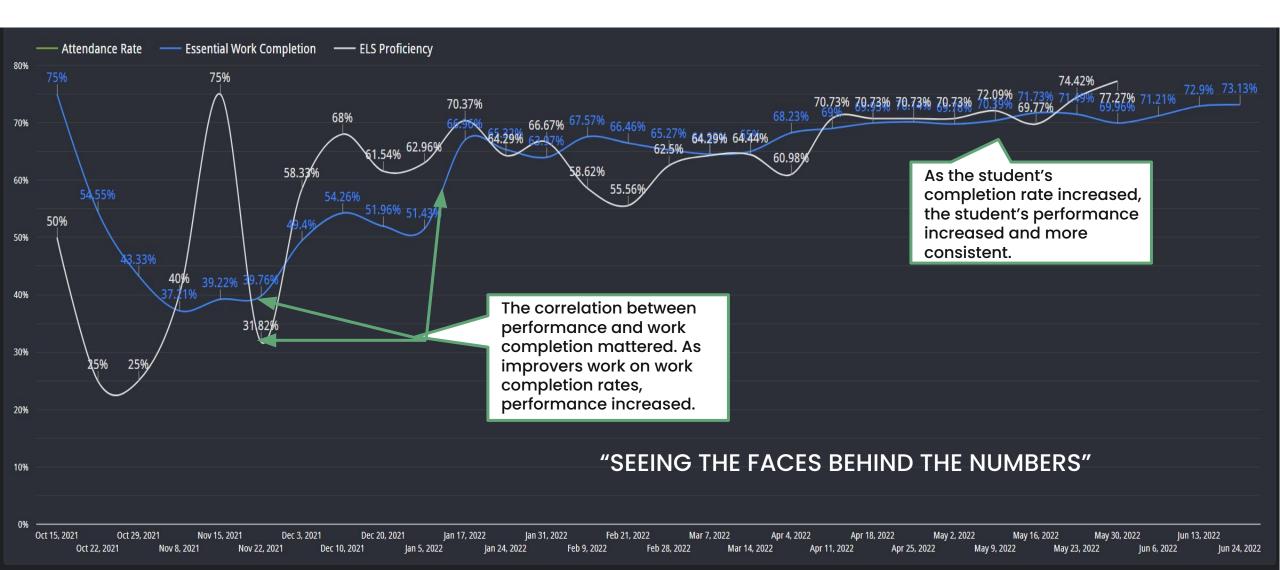

missing.

What problem is she trying to solve for? Where does she "get stuck"? Is this really the problem?

- Students are setting goals and becoming more reflective (metacognitive) about their problem solving and their own learning.
- We are still striving to help students identify where they "get stuck" and align content and problems solving strategies to help them get passed "where they get stuck."



# ALWAYS ACTIONS = WHAT HABITS ARE WE ALWAYS DOING?

How can we support students in understanding the strategies, dispositions, and skills needed in problem solving when sharing data and helping them set goals?





# A TALE OF TWO GRAPHS

### SAME DATA, DIFFERENT LEARNING WHEN FORM HELPS US DIG DEEPER



# A STUDENT'S "STORY" OF IMPROVEMENT:

### THE INTERSECTION OF TWO LEADING MEASURES



Improvement cycles helps us set clear outcomes and define success. Data helps us communicate progress towards those outcomes to make adjustments as needed.

# What are we learning?

-Adopt, Adapt, Abandon-

Both teacher and student begin to see their role as collaborative partners in learning.

# Studer Education

# 205A Module 4 Apply Multiplication Properties

# PLAN

By the end of Module 4, 100% of students will show growth at applying Multiplication Properties

as strategies to solve problems. Students will also show growth in multiplication fluency with 7s.8s, and 9s.

# Students will use

- 1 Identity and Zero Propert
- 2 Distributive Property
- 3 Associative Property

CFA 1 - Target 1 CFA 2 - Targets 2 and 3 CSA - Targets 1, 2, 3

# Adopt ACT

- · Reteach lessons
- . Flip Board pr