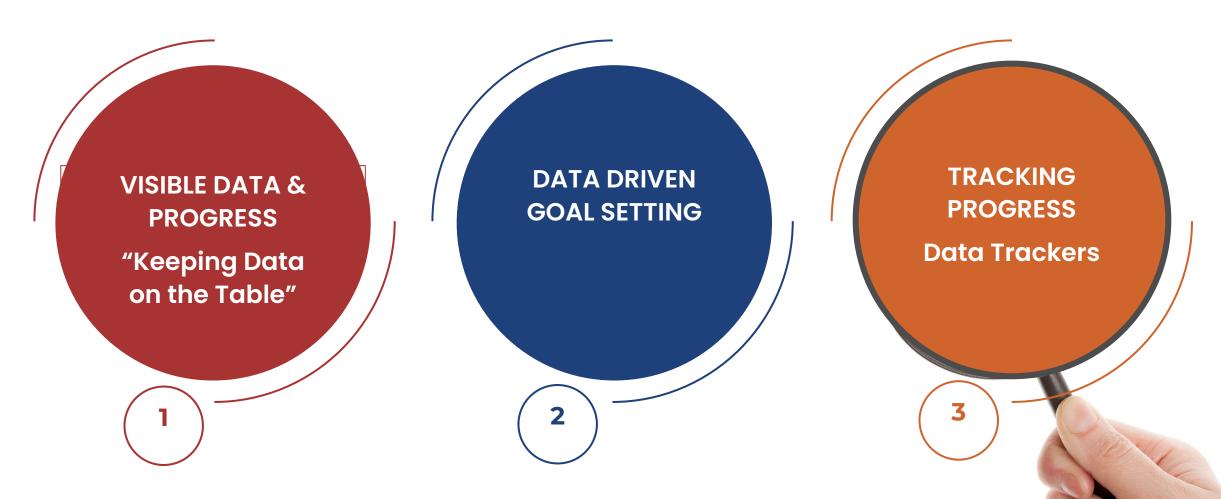

# **BEHIND THE NUMBERS:** SEE THEM ALL **KNOW THEM ALL Maslow Before Bloom's**

#### **SELF-FULFILLMENT NEEDS**

How can we create opportunities to pursue knowledge, goals, pathways to the future for each individual?

Fulfillment, Pathways, Opportunity, Agency

#### **PSYCHOLOGICAL NEEDS**

How are/we supporting our students who need support with mental health, socio-emotional & developmental needs? \\
Belonging, connectedness, psychological safety

#### **BASIC NEEDS**

How are we supporting our students who need support with basic needs?
Food, shelter, water, heat, physical safety