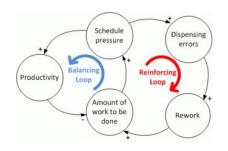

| 98%               |
| Parent Satisfaction                       | 4.02                 | 38%                         | 53%               |
| Student Engagement                        | 3.94                 | 31                          |                   |
| TIME                                      | 4000                 | 6: O ACCELERATE PERFORMANCE | Katie             |
| I would <u>Recommend</u><br>this district | F-4.24/49.77%        | Р                           |                   |





Carnegie Foundation for the Advancement of Teaching

# ESTACADA's Improvement Journey









Rick DuFour
Professional Learning
Communities



**Peter Senge**Systems Thinking

Tony Bryk
Carnegie Foundation
Improvement Science

**Studer Education** 



EVIDENCE BASED LEADERSHIP







©2021 Huron Consulting Group Inc. and affiliates. All rights reserved.

# NINE PRINCIPLES® FOR ORGANIZATIONAL EXCELLENCE EVIDENCE-BASED LEADERSHIP FRAMEWORK



#### FOUNDATIONAL: NINE PRINCIPLES FRAMEWORK



- PRINCIPLE 1: COMMIT TO EXCELLENCE

  Set high expectations to achieve results while living out mission and values.
- PRINCIPLE 2: MEASURE THE IMPORTANT THINGS

  Continuously track progress to achieve results with an improvement mindset.
- PRINCIPLE 3: BUILD A CULTURE AROUND SERVICE
  Serve others with great care and concern.
- PRINCIPLE 4: DEVELOP LEADERS TO DEVELOP PEOPLE Coach people to be their best at work.
- PRINCIPLE 5: FOCUS ON EMPLOYEE ENGAGEMENT Attend to aspirations and desires in the workplace.
- PRINCIPLE 6: BE ACCOUNTABLE

  Commit to individual accountability to achi