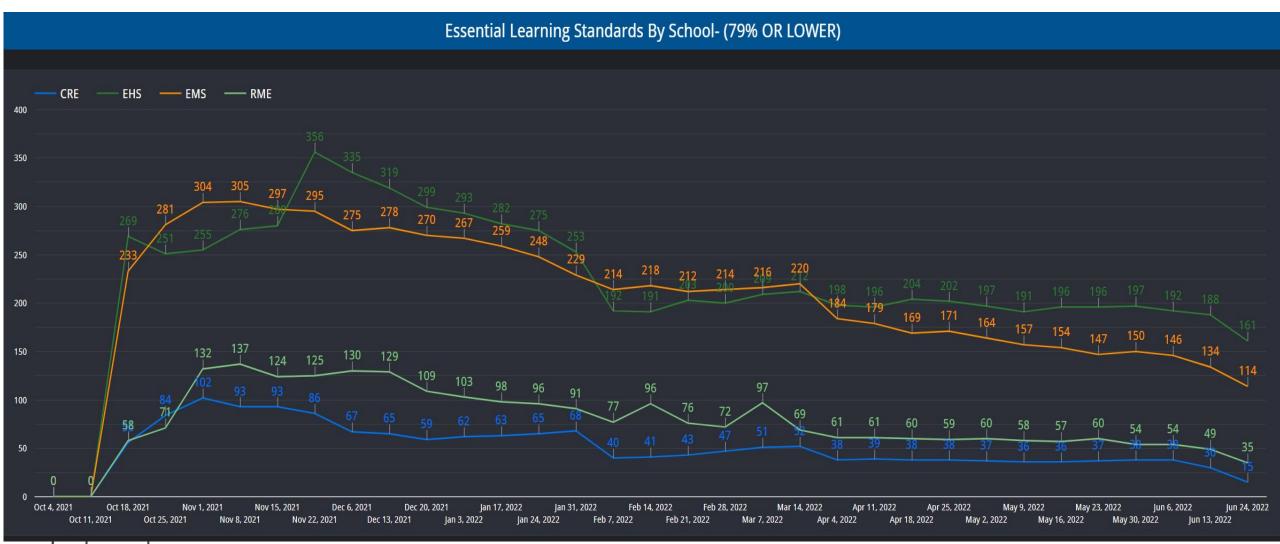

do my Homework to retake.

LT 1C: Retake the test and pass all my assignments that are missing.

What problem is she trying to solve for? Where does she "get stuck"? Is this really the problem?

- Students are setting goals and becoming more reflective (metacognitive) about their problem solving and their own learning.
- We are still striving to help students identify where they "get stuck" and align content and problems solving strategies to help them get passed "where they get stuck."



# ALWAYS ACTIONS = WHAT HABITS ARE WE ALWAYS DOING?

How can we support students in understanding the strategies, dispositions, and skills needed in problem solving when sharing data and helping them set goals?





# A TALE OF TWO GRAPHS

### SAME DATA, DIFFERENT LEARNING WHEN FORM HELPS US DIG DEEPER



# A STUDENT'S "STORY" OF IMPROVEMENT:

### THE INTERSECTION OF TWO LEADING MEASURES



Improvement cycles helps us set clear outcomes and define success. Data helps us communicate progress towards those outcomes to make adjustments as needed.

# What are we learning?

-Adopt, Adapt, Abandon-

Both teacher and student begin to see their role as collaborative partners in learning.

# Studer Education

# 205A Module 4 Apply Multiplication Properties

# PLAN

By the end of Module 4, 100% of students will show growth at applying Multiplication Properties

as strategies to solve problems. Students will also show growth in multiplication fluency with 7s.8s, and 9s.

# Students will use

- 1 Identity and Zero Propert
- 2 Distributive Property
- 3 Associative Property

CFA 1 - Target 1 CFA 2 - Ta