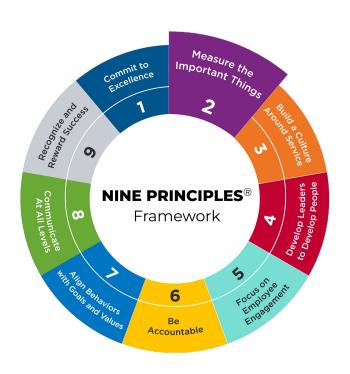

# NINE PRINCIPLES® FOR ORGANIZATIONAL EXCELLENCE EVIDENCE-BASED LEADERSHIP FRAMEWORK

#### FOUNDATIONAL: NINE PRINCIPLES FRAMEWORK

- PRINCIPLE 1: COMMIT TO EXCELLENCE

  Set high expectations to achieve results while living out mission and values.
- PRINCIPLE 2: MEASURE THE IMPORTANT THINGS

  Continuously track progress to achieve results with an improvement mindset.
- PRINCIPLE 3: BUILD A CULTURE AROUND SERVICE
  Serve others with great care and concern.
- PRINCIPLE 4: DEVELOP LEADERS TO DEVELOP PEOPLE Coach people to be their best at work.
- PRINCIPLE 5: FOCUS ON EMPLOYEE ENGAGEMENT Attend to aspirations and desires in the workplace.
- PRINCIPLE 6: BE ACCOUNTABLE

  Commit to individual accountability to achieve organizational goals.
- PRINCIPLE 7: ALIGN BEHAVIORS WITH GOALS AND VALUES
  Apply consistent practices to move the organization in a positive direction.
- PRINCIPLE 8: COMMUNICATE AT ALL LEVELS
  People know why what they do matters.
- PRINCIPLE 9: RECOGNIZE AND REWARD SUCCESS

  Value and appreciate people working together to get results.