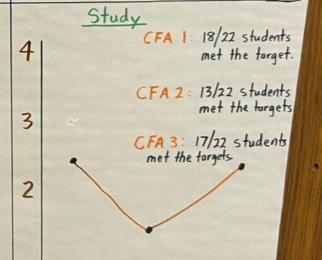

bandon-

Both teacher and student begin to see their role as collaborative partners in learning.

# Studer Education

# 205A Module 4 Apply Multiplication Properties

# PLAN

By the end of Module 4, 100% of students will show growth at applying Multiplication Properties

as strategies to solve problems. Students will also show growth in multiplication fluency with 7s.8s, and 9s.

# Students will use

- 1 Identity and Zero Propert
- 2 Distributive Property
- 3 Associative Property

CFA 1 - Target 1 CFA 2 - Targets 2 and 3 CSA - Targets 1, 2, 3

# Adopt ACT

- · Reteach lessons
- . Flip Board practice
- . Multiplication Tables

# Adapt

- · Spark Your Learning
- . On My own
- · Test taking strategies · Challenge practice

Abandon (for now)

Open ended questions in HMH STEM questions in HMH









U3 U3 Scoring a 3 or above

# **ESTACADA**-SCHOOLS-

0%

u1 u1 w2

U1 w3

**Studer** Education

### WHAT WE KNOW: AREAS OF FOCUS TO STRENGTHEN STUDENT SUCCESS

| Explicit teaching strategies            | 0.57 |
|-----------------------------------------|------|
| Problem-solving teaching                | 0.68 |
| Teacher-student relationships           | 0.52 |
| Evaluation and reflection               | 0.75 |
| Meta-cognitive strategies               | 0.60 |
| Help seeking                            | 0.72 |
| Self-regulation strategies              | 0.52 |
| Self-verbalization and self-questioning | 0.55 |
| Strategy monitoring                     | 0.58 |

### **Key for rating**



- Potential to considerably
   accelerate student achievement
- Potential to accelerate student