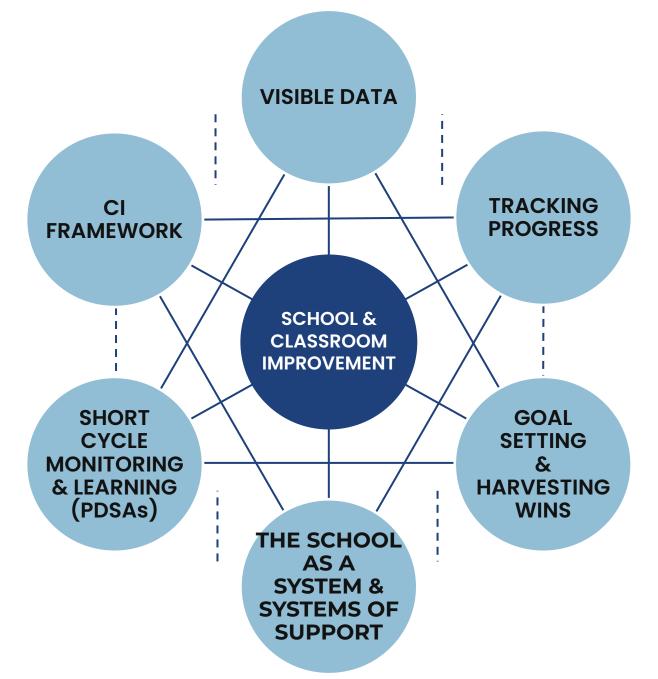

# The Key to Excellence in Education

Excellent leaders balance culture and strategy to achieve sustainable outcomes.







# The Butterfly Effect

# Anchor Activity

# Demonstrates:

- 1. How the parts of a system are interconnected
- 2. How small changes within the system can have ripple effects on the greater whole.



# **Process**

- 1. Stand up
- 2. Do not push your chair in, leave it where it is.
- 3. Select two other people in the room (do not say their names, this is a silent selection)
- 4. Your job is to stay equidistance within the two people you have chosen
- 5. Do not move any furniture





How did this activity demonstrate the interconnectedness within a system?

 What connections are you making between overcoming obstacles and/or prepare for ripples within the system?







Team Connection, Reflection, and Action





# Thank you for a great Day 1!

Please join us at The Aerie at Eagle Landing 4:00-6:00







# 15-17 APRIL 2025

K12 LEADERSHIP
VIRTUAL CONFERENCE

studereducation.com/dhp-virtual

# Creating a Culture of Excellence from Leadership to the Classroom

DHP Virtual delivers a dynamic agenda with thought-provoking **keynotes**, **masterclasses**, interactive **panels**, and practical sessions on **leadership**, **high performance**, and **continuous improvement**. Each day focuses on a key theme—Organizational Excellence, Internal Service Excellence, and Leadership Excellence—culminating in facilitated networking sessions to foster collaboration.

# REGISTER:

# Together, we're creating great places to work, learn, and succeed.

studereducation.