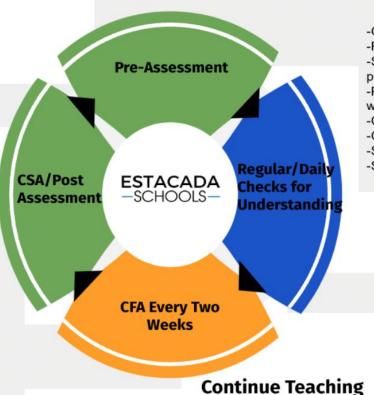

essment Cycle with Embedded Continuous Improvement Strategies

(This graphic highlights key aspects of the the Instructional Framework as related to classroom practices)

#### CSA/Post Assessment

- -Visible class CSA data is updated
- -Review assessment w/ students
- -Plus/Delta, complete or continue SPDSA
- -Students enter CSA data into data charts
- -Students revisit their individual goal
- -Teacher rounds with students

## Adjust teaching based on CFA data

#### CFA Every Two Weeks CFA Generates timely feedback

- -Visible class data is updated
- -Plus/Delta
- -As a class, create SPDSA based on CFA data
- -Students update Data Charts
- -Teachers adjust instruction as needed based on CFA results
- -Students revisit & analyze progress towards their goal

REPEAT THIS STEP AFTER EACH CFA



#### Pre-Assessment

- -Given prior to the start of new ELS/Unit
- -Review rubric w/ students
- -Students use rubric to score pre-assessment
- -Pre-assessment data is visible and shared with students
- -Create a class goal for the unit
- -Create Unit PDSA
- -Students update Data Charts
- -Students create individual goals

#### **Begin Teaching**

#### Regular/Daily Checks for Understanding

- -Adjust instruction as needed
- -Provide timely feedback
- -Plus/Delta

Teachers regularly round with students to check for understanding and CFA data, analyze student goals, recommend interventions, etc.



Page 17

## What you can expect to see during your observation:





## What?

95% of problems are systems problems.

Changing mindsets and developing skill sets takes work.
Listening and using