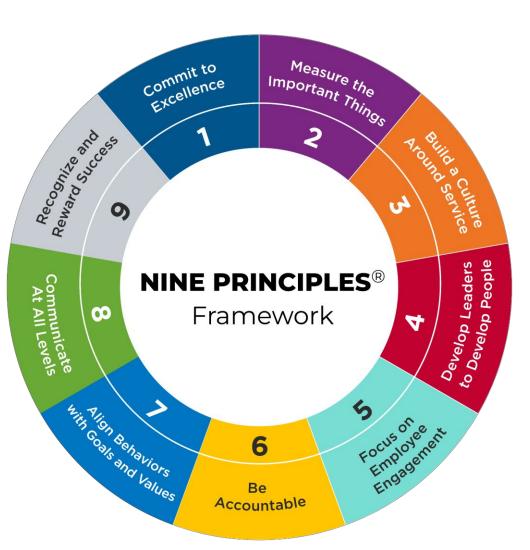

# NINE PRINCIPLES® FOR ORGANIZATIONAL EXCELLENCE EVIDENCE-BASED LEADERSHIP FRAMEWORK

#### FOUNDATIONAL: NINE PRINCIPLES FRAMEWORK

- PRINCIPLE 1: COMMIT TO EXCELLENCE

  Set high expectations to achieve results while living out mission and values.
- PRINCIPLE 2: MEASURE THE IMPORTANT THINGS

  Continuously track progress to achieve results with an improvement mindset.
- PRINCIPLE 3: BUILD A CULTURE AROUND SERVICE
  Serve others with great care and concern.
- PRINCIPLE 4: DEVELOP LEADERS TO DEVELOP PEOPLE Coach people to be their best at work.
- PRINCIPLE 5: FOCUS ON EMPLOYEE ENGAGEMENT Attend to aspirations and desires in the workplace.
- PRINCIPLE 6: BE ACCOUNTABLE

  Commit to individual accountability to achieve organizational goals.
- PRINCIPLE 7: ALIGN BEHAVIORS WITH GOALS AND VALUES
  Apply consistent practices to move the organization in a positive direction.
- PRINCIPLE 8: COMMUNICATE AT ALL LEVELS
  People know why what they do matters.
- PRINCIPLE 9: RECOGNIZE AND REWARD SUCCESS

  Value and appreciate people working together to get results.