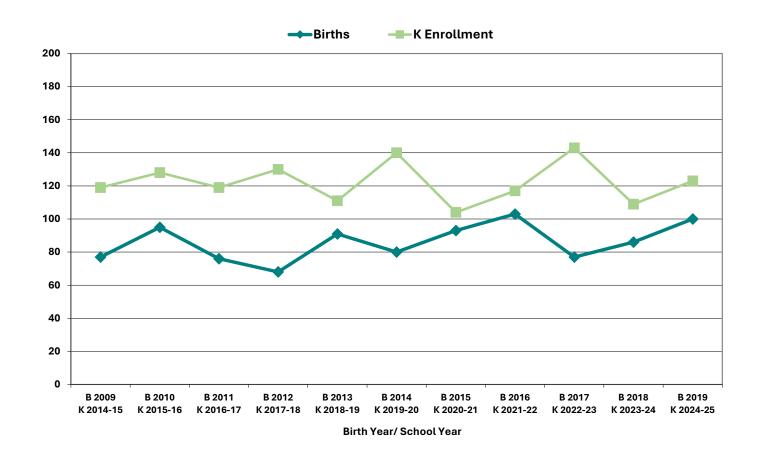

|  |  |  |
| 2032-33                      | 1737 | -2    | -0.1% |  |  |  |  |  |  |  |
| 2033-34                      | 1756 | 19    | 1.1%  |  |  |  |  |  |  |  |
| 2034-35                      | 1766 | 10    | 0.6%  |  |  |  |  |  |  |  |
| Change                       |      | 99    | 5.9%  |  |  |  |  |  |  |  |

<sup>\*</sup>Projections should be updated annually to reflect changes in in/out-migration of families, real estate sales, residential construction, births, and similar factors.



# **Grades K-12 Projected Enrollment**



# WESDEC Grades K-12 Historical & Projected Enrollment



# NESDEC

# Historical & Projected Enrollments in Grade Combinations



# WESDEE Historical & Projected Enrollments in Grade Combinations



# <u>|NESDEC</u>

# Birth-to-Kindergarten Relationship





# **Additional Information**

| School<br>Year | 9-12<br>CTE | K-12<br>Non-Public | K-12<br>Choice-In | K-12<br>Choice-Out | K-12<br>Out District<br>SPED | K-12<br>Homeschool |
|----------------|-------------|--------------------|-------------------|--------------------|------------------------------|--------------------|
| 2020-21        | 26          | 198                | < 10 **           | < 10 **            | 14                           | < 10 **            |
| 2021-22        | 22          | 226                | 0                 | < 10 **            | 15                           | 27                 |
| 2022-23        | 22          | 192                | 0                 | < 10 **            | 14                           | 15                 |
| 2023-24        | n/a