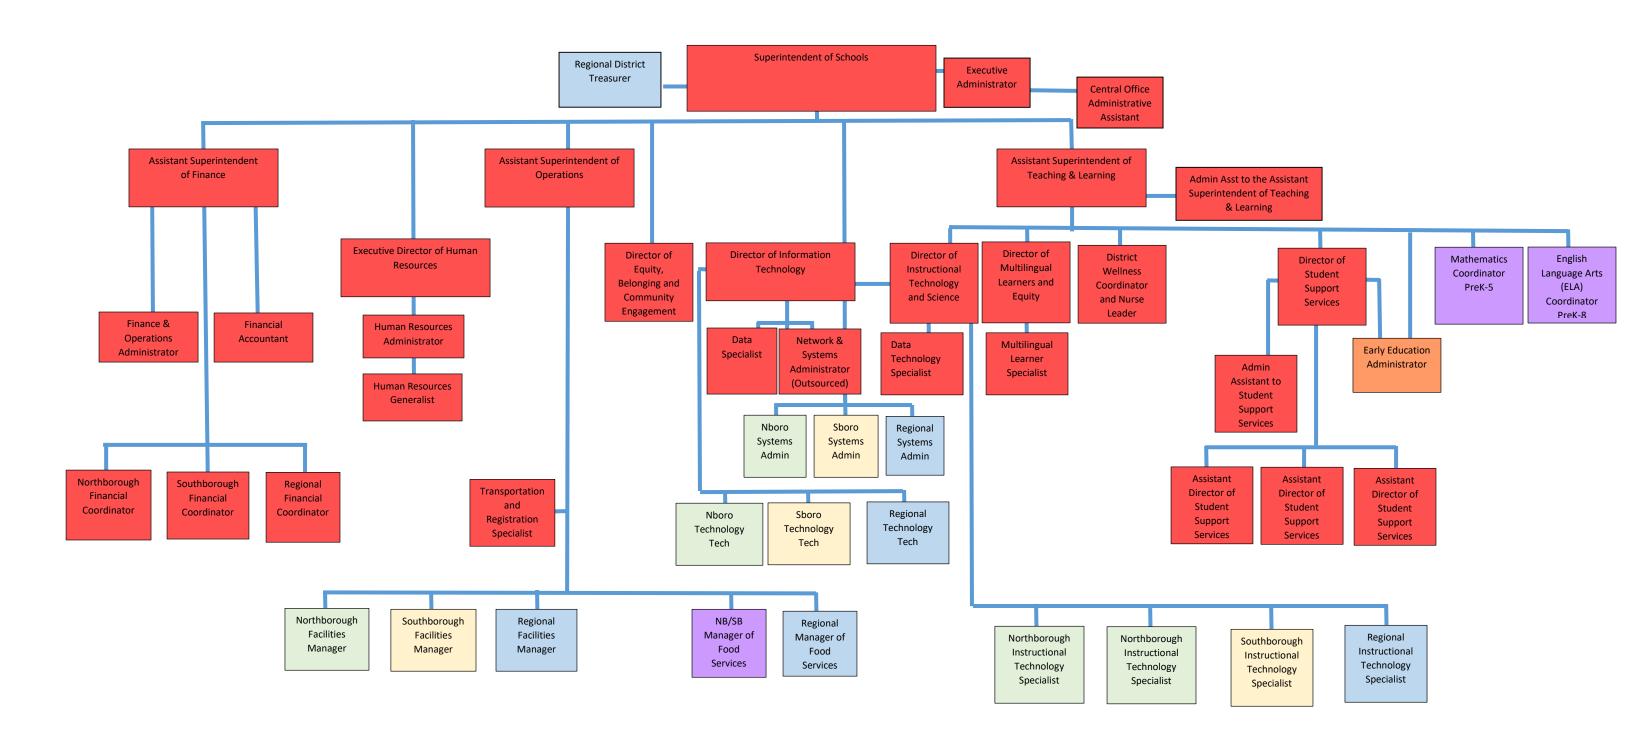

an Resources Generalist                               | Elaine Chisholm            | 71214 | FOOD SERVICES                                        |                      |                        |
|                                                          |                            |       | Food Services Manager                                | Dianne Cofer (Algon) | 508.351.7010 ext 1249  |
|                                                          |                            |       |                                                      | Kyle Parson (NSBoro) | 71228                  |
| Updated - October 2024                                   |                            |       | District Wellness Coordinator & Nurse Leader         | Mary Ellen Duggan    | 508.351.7010 ext 1254  |



#### Southborough PreK-8 Capital Improvement Plan Summary

#### Mary E. Finn Elementary School

- Summer 2024 Capital Plan Mass Flooring, Inc. replaced the floor system in the preschool hallway. The floor system and cove base were replaced with proper moisture mitigation to the substrate.
- Winter 2024 Capital Plan Unicom, Inc. was contracted to install window paneling and window air conditioning units in 33 classrooms and two office spaces at the Finn School. This project will support a more climate-controlled environment to support comfort and humidity in the building.

#### P. Brent Trottier Middle School

• Winter 2024 - American Rescue Plan Act (ARPA) funded - In 2022, the Trottier Facilities Team discovered a leaking coil in the Rooftop Unit responsible for heating and cooling the