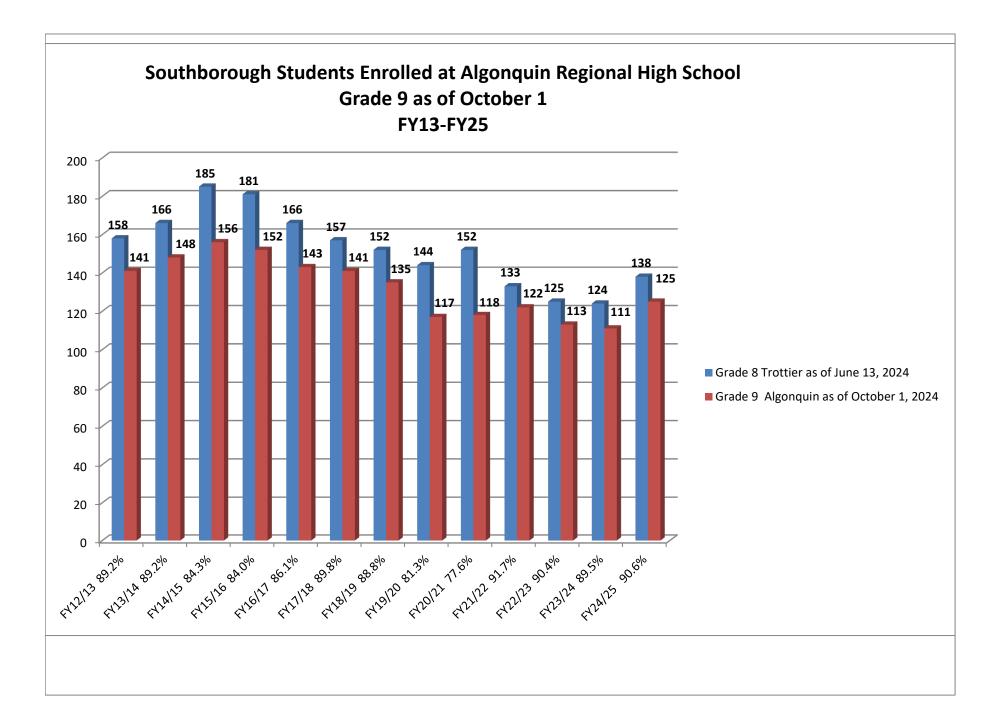

munity but not yet old enough to be in school.** The least reliable category is the group for which an estimate must be made **to predict the number of births**, thereby adding additional uncertainty. See these three multi-colored groupings on the "Projected Enrollment" tab.

Annual updates allow for early identification of recent changes in historical trends. When the actual enrollment in a grade is significantly different (higher or lower) from the projected number, it is important (yet difficult) to determine whether this is a one-year aberration or whether a new trend may have begun. In light of this possibility, NESDEC urges all school districts to have updated enrollment forecasts developed by NESDEC each October. This service is available at no cost to affiliated school districts.



1/7/2025



12/20/2024

# SIMS Report 5: Enrollment Statistics District Summary

Oct 2024 (FY 2025)

#### District: Southborough (02760000)

2024-12-13 16:36:26

#### Grade

| PK1 | PK2 | РК3 | PK4 | PK5 | KP | KF  | KT | 1   | 2   | 3   | 4   | 5   | 6   | 7   | 8   | 9 | 10 | 11 | 12 | SP | Total |
|-----|-----|-----|-----|-----|----|-----|----|-----|-----|-----|-----|-----|-----|-----|-----|---|----|----|----|----|-------|
| 0   | 0   | 0   | 110 | 0   | 0  | 122 | 0  | 113 | 153 | 133 | 125 | 150 | 130 | 143 | 131 | 0 | 0  | 0  | 0  | 0  | 1310  |

#### Gender

| Male | Female | Nonbinary |
|------|--------|-----------|
| 661  | 649    | 0         |

#### **English Learner Populations**

| Total EL | Not in EL Pro-<br>gram | Sheltered | Two-Way | Other Bilingual | Transitional<br>Bil