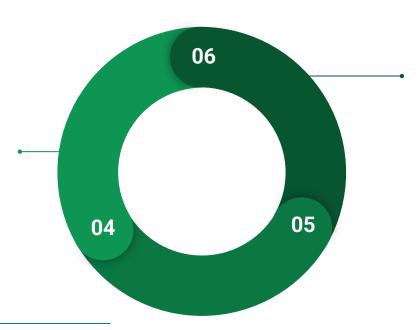

# Educate, Inspire, and Challenge All Students Budget Drivers

## Percent Increase

Fiscal Year 2025
Appropriated
Budget
\$24,258,964

1% Increase \$242,589

# Fiscal Year 2026 Budget Process

| Budget Process (FY'25 - \$24,258,964)  | Budget       | Increase from FY25 | %      | Reduction     |
|----------------------------------------|--------------|--------------------|--------|---------------|
| Initial Budget Requests (Oct)          | \$27,335,867 | \$3,076,903        | 12.68% | (\$1,394,701) |
| Preliminary Budget (Dec)               | \$25,941,166 | \$1,682,202        | 6.93%  | (\$734,659)   |
| Revised Preliminary Budget (Jan)       | \$25,206,507 | \$947,543          | 3.91%  | (\$9,596)     |
| School Committee Approved Budget (Feb) | \$25,196,911 | \$937,947          | 3.87%  | (\$84,125)    |
| Amended Approved Budget (March)        | \$25,112,786 | \$853,822          | 3.52%  | 18            |

## Fiscal Year 2026 Offsets to Amended Approved Budget

| Budget Reduction                                        | Amount of Reduction |
|---------------------------------------------------------|---------------------|
| ELD Teacher (New Position)                              | (\$82,723)          |
| Various Line Items                                      | (\$18,500)          |
| Science Curriculum Resources (New Curriculum Resources) | (\$12,270)          |
| Transportation                                          | \$29,368            |
| Total:                                                  | \$84,125            |