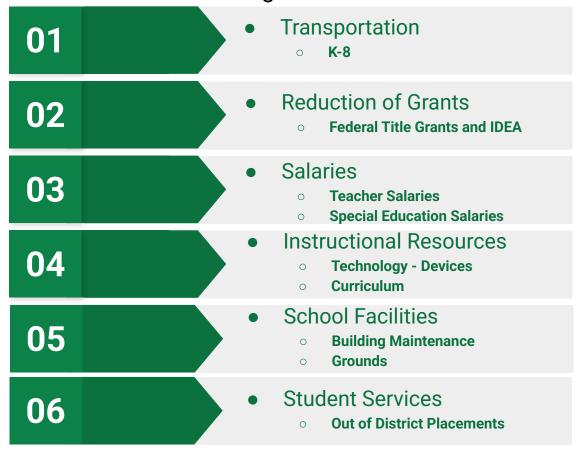

# Educate, Inspire, and Challenge All Students Budget Drivers

## Percent Increase

Fiscal Year 2025
Appropriated
Budget
\$24,258,964

1% Increase \$242,589

# Fiscal Year 2026 Budget Process

| Budget Process (FY'25 - \$24,258,964)  | Budget       | Increase from FY25 | %      | Reduction     |
|----------------------------------------|--------------|--------------------|--------|---------------|
| Initial Budget Requests (Oct)          | \$27,335,867 | \$3,076,903        | 12.68% | (\$1,394,701) |
| Preliminary Budget (Dec)               | \$25,941,166 | \$1,682,202        | 6.93%  | (\$734,659)   |
| Revised Preliminary Budget (Jan)       | \$25,206,507 | \$947,543          | 3.91%  | (\$9,596)     |
| School Committee Approved Budget (Feb) | \$25,196,911 | \$937,947          | 3.87%  | (\$84,125)    |
| Amended Approved Budget (March)        | \$25,112,786 | \$853,822          | 3.52%  | 18            |

## Fiscal Year 2026 Offsets to Amended Approved Budget

| Budget Reduction                                        | Amount of Reduction |
|---------------------------------------------------------|---------------------|
| ELD Teacher (New Position)                              | (\$82,723)          |
| Various Line Items                                      | (\$18,500)          |
| Science Curriculum Resources (New Curriculum Resources) | (\$12,270)          |
| Transportation                                          | \$29,368            |
| Total:                                                  | \$84,125            |