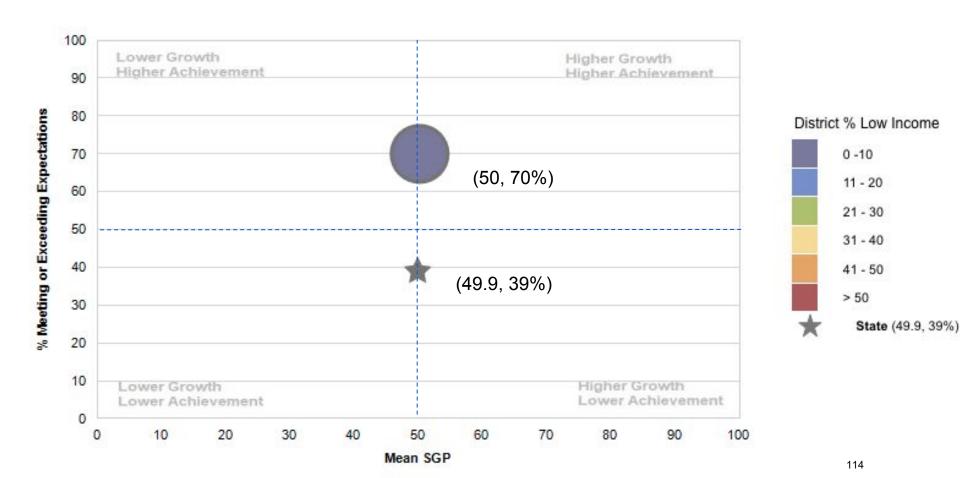

tate trends showing slightly lower achievement in most grades, with the exception of Gr 6, as compared to 2023.



## **ELA Grades 3-8 Achievement Percent of Students Meeting or Exceeding Expectations**

| Year | District | State |
|------|----------|-------|
| 2022 | 68       | 41    |
| 2023 | 74       | 42    |
| 2024 | 70       | 39    |

In comparable districts, Gr 3-8 ELA achievement results were similar to ours, with some showing slight showing slight decreases or staying level.



#### **Student Growth Percentile**

"Student growth percentiles" are a measure of student progress that compares changes in a student's MCAS scores to changes in MCAS scores of other students with similar scores in prior years.

Growth is measuring change in performance rather than absolute performance.



# Disaggregated ELA Gr 3-8

| GRADES 03 - 08 - ENGLISH LANGU |                                 |     |                 |        |    |                |         |         |         |
|--------------------------------|---------------------------------|-----|-----------------|--------|----|----------------|---------|---------|---------|
| District                       |                                 |     |                 |        |    |                |         |         |         |
| Student Group                  | Students Part.<br>Included Rate |     | % at Each Level |        |    | Avg.<br>Scaled | SGP     | in Avg. |         |
|                                | #                               | %   | E               | M      | PM | NM             | Score   | 2000000 | SGP (#) |