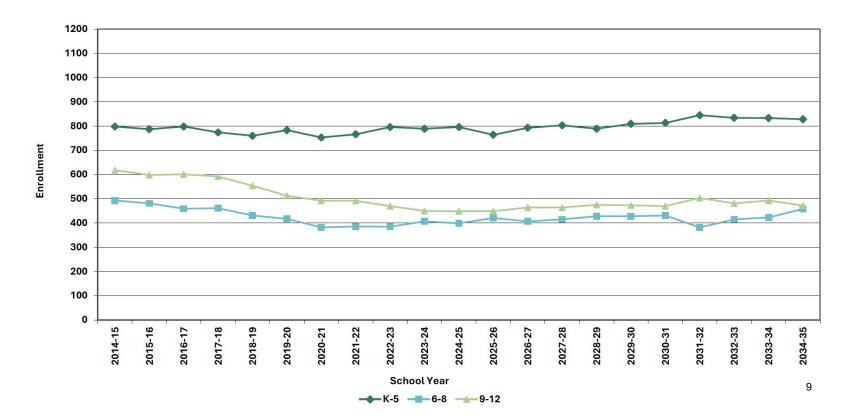

|                                               |                              |
| School Committee Approval of FY26 Capital Plan    | School Committee Vote<br>FY26 Budget                                    |                                               |                              |
| Ongoing Budget Review and Revisions               | Southborough School<br>Committee, Advisory,<br>SelectBoard, and Capital |                                               |                              |
| Meeting with Town's Capital<br>Planning Committee | Planning Joint Meeting                                                  |                                               | 6                            |









## **Enrollment Trends**











## **Enrollment Trends**























## Priority: Closing Achievement Gaps and Acceleration

### **English Language Arts**

| MCAS Average Scaled Score by Student Group |      |      |      |                 |  |
|--------------------------------------------|------|------|------|-----------------|--|
| Student Group                              | 2022 | 2023 | 2024 | 2024 # Included |  |
| All Students                               | 509  | 513  | 510  | 813             |  |
| High Needs                                 | 498  | 501  | 496  | 237             |  |
| Low Income                                 | 495  | 500  | 494  | 68              |  |
| EL and Former EL                           | 505  | 506  | 502  | 93              |  |
| Students w/ disabilities                   | 490  | 492  | 487  | 131