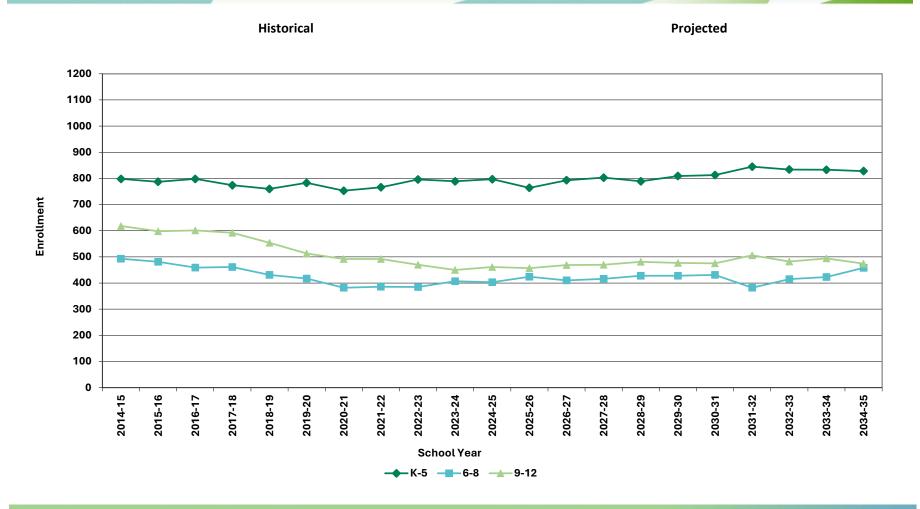

| 1725 | 5     | 0.3%  |  |  |  |  |  |  |  |
| 2031-32                      | 1739 | 14    | 0.8%  |  |  |  |  |  |  |  |
| 2032-33                      | 1737 | -2    | -0.1% |  |  |  |  |  |  |  |
| 2033-34                      | 1756 | 19    | 1.1%  |  |  |  |  |  |  |  |
| 2034-35                      | 1766 | 10    | 0.6%  |  |  |  |  |  |  |  |
| Change                       |      | 99    | 5.9%  |  |  |  |  |  |  |  |

<sup>\*</sup>Projections should be updated annually to reflect changes in in/out-migration of families, real estate sales, residential construction, births, and similar factors.



# **Grades K-12 Projected Enrollment**



# WESDEC Grades K-12 Historical & Projected Enrollment



# NESDEC

# Historical & Projected Enrollments in Grade Combinations



# WESDEE Historical & Projected Enrollments in Grade Combinations



# <u>|NESDEC</u>

# Birth-to-Kindergarten Relationship





# **Additional Information**

| School<br>Year | 9-12<br>CTE | K-12<br>Non-Public | K-12<br>Choice-In | K-12<br>Choice-Out | K-12<br>Out District<br>SPED | K-12<br>Homeschool |
|----------------|-------------|--------------------|-------------------|--------------------|------------------------------|--------------------|
| 2020-21        | 26          | 198                | < 10 **           | < 10 **            | 14                           | < 10 **            |
| 2021-22        | 22          | 226                | 0                 | < 10 **            | 15                           | 27                 |
| 2022-23        | 22          | 192