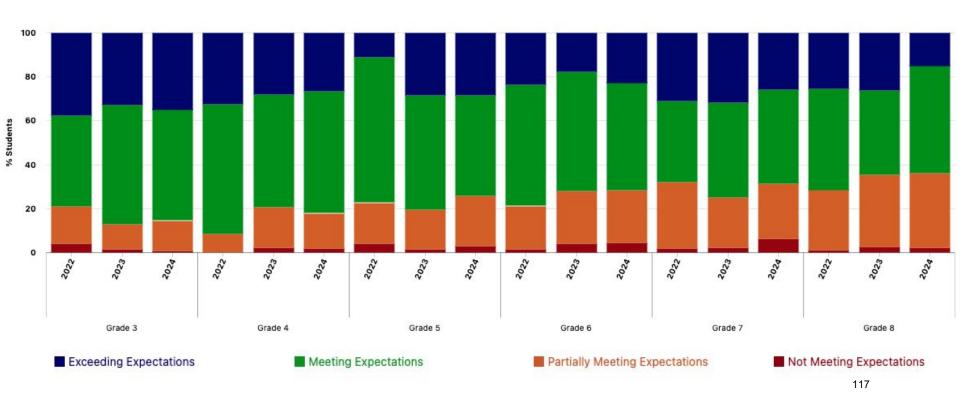

|        |    |                |         |         | 1       |
| All Childonto                  | 924 Alig                        |     | 977             | \$55 P |    | 00,            |         |         |         |
| All Students                   | 040                             | 00  | 140             | EC     | 26 | -              | 540     | - 50    | 604     |
| 2024                           | 813                             | 99  | 19              | 50     | 26 | 5              | 510     | 50      | 664     |

#### **Mathematics**



Students practicing addition and subtraction with a number line.

### Mathematics Grades 3-8 Achievement Levels

Math results statewide showed improved achievement in grade 3 as compared to 2023 and relatively flat results in other grades.



### Mathematics Grades 3-8 Achievement Percent of Students Meeting or Exceeding Expectations

| Year | District | State |
|------|----------|-------|
| 2022 | 76       | 39    |
| 2023 | 76       | 41    |
| 2024 | 83       | 41    |

In comparable districts, Gr 3-8 math achievement results showed slight increases and some showed slight decreases.



# Disaggregated Math Gr 3-8

|                                |                                |       |     |                |      | GR    | ADES 03 | - 8 |
|--------------------------------|--------------------------------|-------|-----|----------------|------|-------|---------|-----|
|                                |                                |       |     |                | Dist |       |         |     |
| Student Group