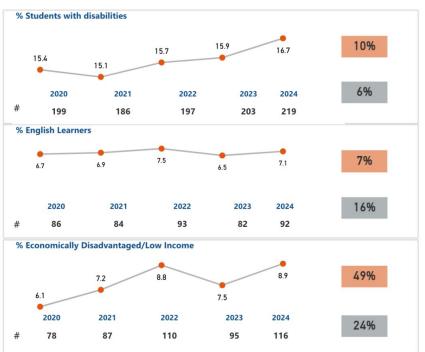

ent's<br>Recommended Budget                                  |                                               |                              |
| School Committee Approval of FY26 Capital Plan    | School Committee Vote<br>FY26 Budget                                    |                                               |                              |
| Ongoing Budget Review and Revisions               | Southborough School<br>Committee, Advisory,<br>SelectBoard, and Capital |                                               |                              |
| Meeting with Town's Capital<br>Planning Committee | Planning Joint Meeting                                                  |                                               | 6                            |









## **Enrollment Trends**











## **Enrollment Trends**























## Priority: Closing Achievement Gaps and Acceleration

### **English Language Arts**

| MCAS Average Scaled Score by Student Group |      |      |      |                 |  |
|--------------------------------------------|------|------|------|-----------------|--|
| Student Group                              | 2022 | 2023 | 2024 | 2024 # Included |  |
| All Students                               | 509  | 513  | 510  | 813             |  |
| High Needs                                 | 498  | 501  | 496  | 237             |  |
| Low Income                                 | 495  | 500  | 494  | 68              |  |
| EL and Former EL                           | 505  | 506  | 502  | 93              |  |
| Students w/ disabilities