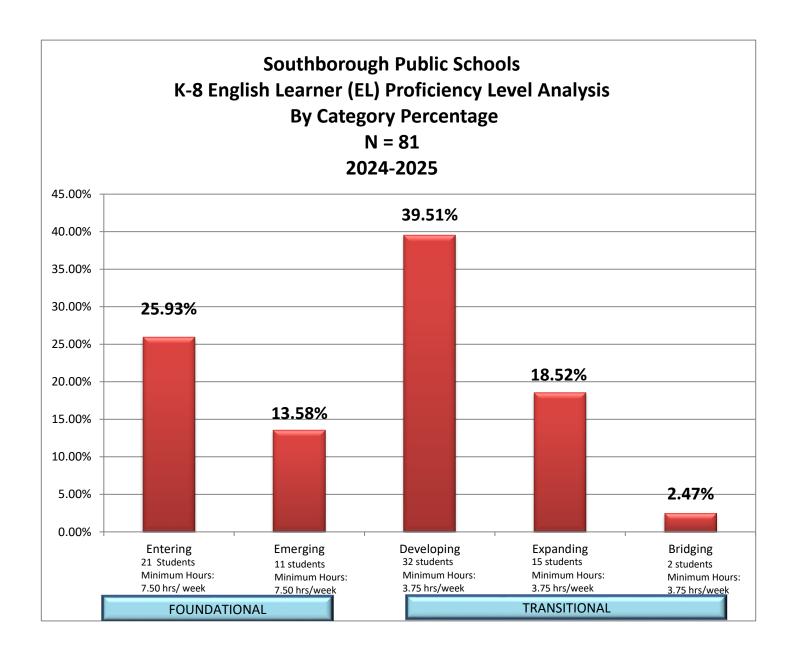

ian (Hispanic/Latino)                                                                                                            | 1     |
| 40 White & American Indian or Alaska Native (Hispanic/Latino)                                                                                 | 3     |
| 43 Black or African American & American Indian or Alaska Native (Hispanic/Latino)                                                             | 1     |
| 51 White & Asian & American Indian or Alaska Native (Hispanic/Latino)                                                                         | 1     |
| 63 White & Black or African American & Asian & American Indian or Alaska Native & Native Hawaiian or Other Pacific Islander (Hispanic/Latino) | 1     |



Data as of 12/9/2024 Printed 12/9/2024





Data as of 12/9/2024 Printed 12/9/2024

# Student Performance on State Assessment

Massachusetts Comprehensive Assessment System



The Public Schools of Southborough January 2025

# **Accountability context**

## Purpose:

- provide clear, actionable information to families, community members, and the public about district and school performance
- help DESE to direct resources and assistance

MCAS is one of many sources of data the District uses to inform its work.

# Alignment to Vision 2026



# **Strategic Objectives** (coherent group of overarching goals and key levers for improvement that will achieve the future vision)

- 1. Empowering Learners: Implement instructional practices that engage students in developing and demonstrating their knowledge and skills through rigorous, innov