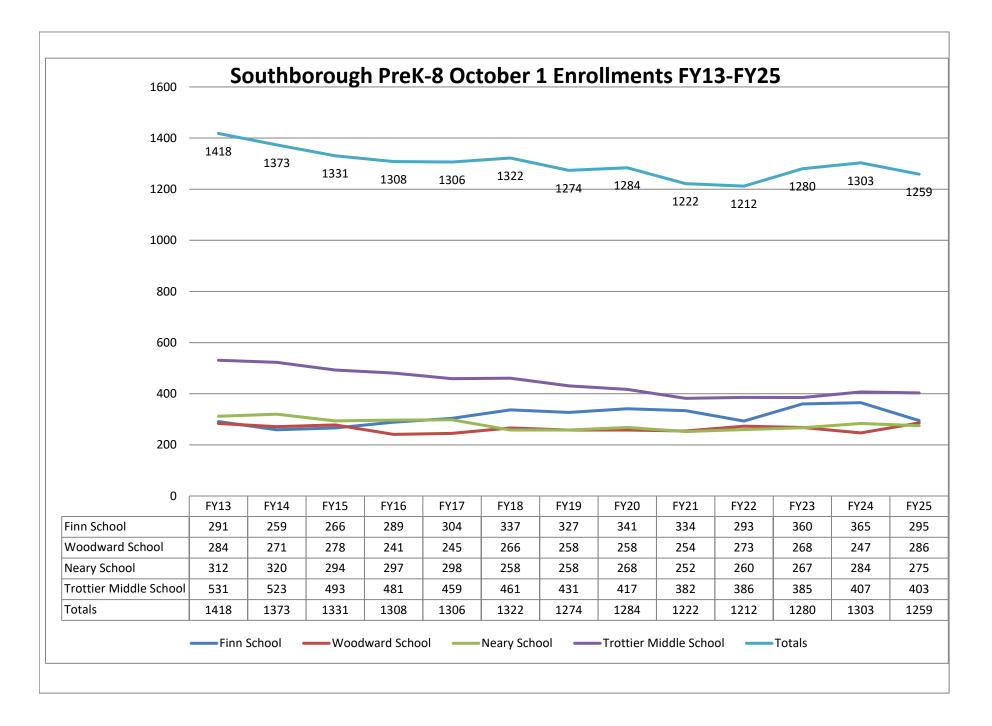

ot yet old enough to be in school.** The least reliable category is the group for which an estimate must be made **to predict the number of births**, thereby adding additional uncertainty. See these three multi-colored groupings on the "Projected Enrollment" tab.

Annual updates allow for early identification of recent changes in historical trends. When the actual enrollment in a grade is significantly different (higher or lower) from the projected number, it is important (yet difficult) to determine whether this is a one-year aberration or whether a new trend may have begun. In light of this possibility, NESDEC urges all school districts to have updated enrollment forecasts developed by NESDEC each October. This service is available at no cost to affiliated school districts.



1/7/2025



12/20/2024

# SIMS Report 5: Enrollment Statistics District Summary

Oct 2024 (FY 2025)

#### District: Southborough (02760000)

2024-12-13 16:36:26

#### Grade

| PK1 | PK2 | РК3 | PK4 | PK5 | KP | KF  | KT | 1   | 2   | 3   | 4   | 5   | 6   | 7   | 8   | 9 | 10 | 11 | 12 | SP | Total |
|-----|-----|-----|-----|-----|----|-----|----|-----|-----|-----|-----|-----|-----|-----|-----|---|----|----|----|----|-------|
| 0   | 0   | 0   | 110 | 0   | 0  | 122 | 0  | 113 | 153 | 133 | 125 | 150 | 130 | 143 | 131 | 0 | 0  | 0  | 0  | 0  | 1310  |

#### Gender

| Male | Female | Nonbinary |
|------|--------|-----------|
| 661  | 649    | 0         |

#### **English Learner Populations**

| Total EL | Not in EL Pro-<br>gram | Sheltered | Two-Way | Other Bilingual | Transitional<br>Bilingual | Opt