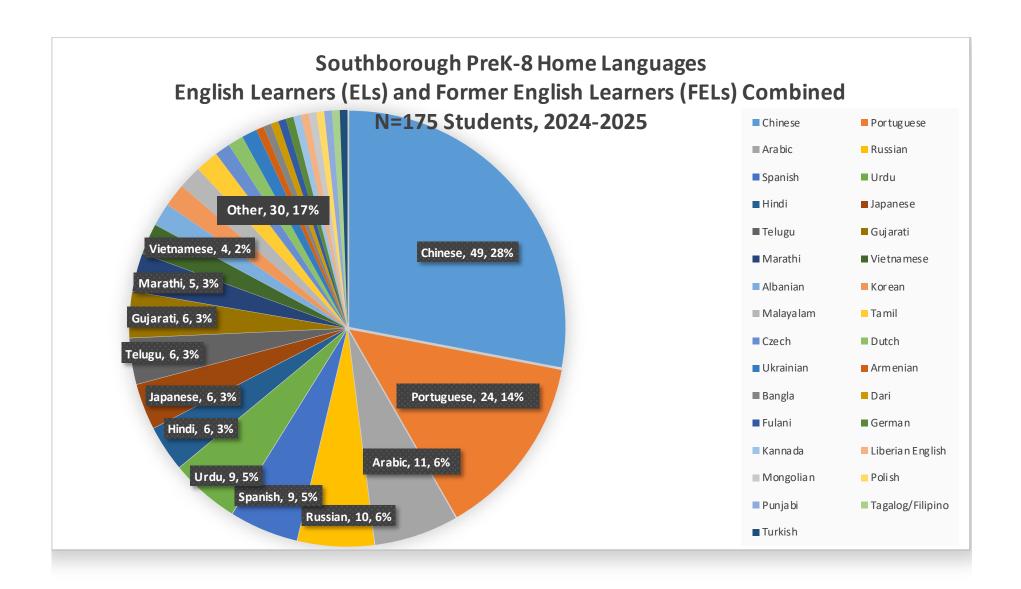

Asian (Hispanic/Latino)                                                                                                            | 1     |
| 40 White & American Indian or Alaska Native (Hispanic/Latino)                                                                                 | 3     |
| 43 Black or African American & American Indian or Alaska Native (Hispanic/Latino)                                                             | 1     |
| 51 White & Asian & American Indian or Alaska Native (Hispanic/Latino)                                                                         | 1     |
| 63 White & Black or African American & Asian & American Indian or Alaska Native & Native Hawaiian or Other Pacific Islander (Hispanic/Latino) | 1     |



Data as of 12/9/2024 Printed 12/9/2024





Data as of 12/9/2024 Printed 12/9/2024

# Student Performance on State Assessment

Massachusetts Comprehensive Assessment System



The Public Schools of Southborough January 2025

# **Accountability context**

## Purpose:

- provide clear, actionable information to families, community members, and the public about district and school performance
- help DESE to direct resources and assistance

MCAS is one of many sources of data the District uses to inform its work.

# Alignment to Vision 2026



# **Strategic Objectives** (coherent group of overarching goals and key levers for improvement that will achieve the future vision)

- 1. Empowering Learners: Implement instructional practices that engage students in developing and demonstrating their knowledge and skills through rigorous, inn