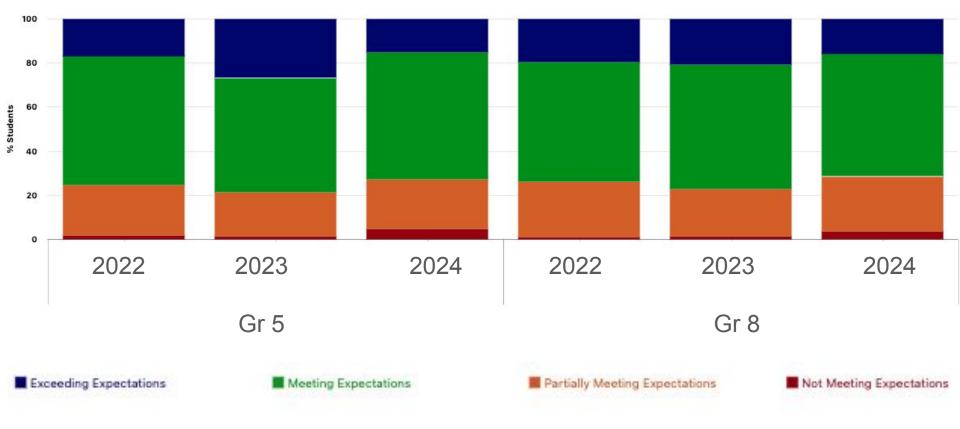

## Priority: Closing Achievement Gaps and Acceleration

### **English Language Arts**

| MCAS Average Scaled Score by Student Group |      |      |      |                 |  |
|--------------------------------------------|------|------|------|-----------------|--|
| Student Group                              | 2022 | 2023 | 2024 | 2024 # Included |  |
| All Students                               | 509  | 513  | 510  | 813             |  |
| High Needs                                 | 498  | 501  | 496  | 237             |  |
| Low Income                                 | 495  | 500  | 494  | 68              |  |
| EL and Former EL                           | 505  | 506  | 502  | 93              |  |
| Students w/ disabilities                   | 490  | 492  | 487  | 131             |  |
| Amer. Ind. or Alaska Nat.                  |      |      |      | 1               |  |
| Asian                                      | 516  | 523  | 519  | 168             |  |
| Afr. Amer. / Black                         |      |      |      | 7               |  |
| Hispanic / Latino                          | 500  | 507  | 502  | 42              |  |
| Multi-race, Non-Hisp./Latino               | 510  | 512  | 516  | 43              |  |
| White                                      | 508  | 510  | 508  | 551             |  |

#### **Mathematics**

| MCAS Average Scaled Score by Student Group |      |      |      |                 |
|--------------------------------------------|------|------|------|-----------------|
| Student Group                              | 2022 | 2023 | 2024 | 2024 # Included |
| All Students                               | 516  | 516  | 515  | 813             |
| High Needs                                 | 503  | 504  | 504  | 238             |
| Low Income                                 | 498  | 502  | 499  | 68              |
| EL and Former EL                           | 513  | 514  | 515  | 94              |
| Students w/ disabilities                   | 494  | 495  | 493  | 131             |
| Amer. Ind. or Alaska Nat.                  |      |      |      | 1               |
| Asian                                      | 529  | 529  | 530  | 169             |
| Afr. Amer. / Black                         |      |      |      | 7               |
| Hispanic / Latino                          | 503  | 508  | 504  | 43              |
| Multi-race, Non-Hisp./Latino               | 519  | 514  | 516  | 43              |
| White                                      | 514  | 514  | 512  | 549             |