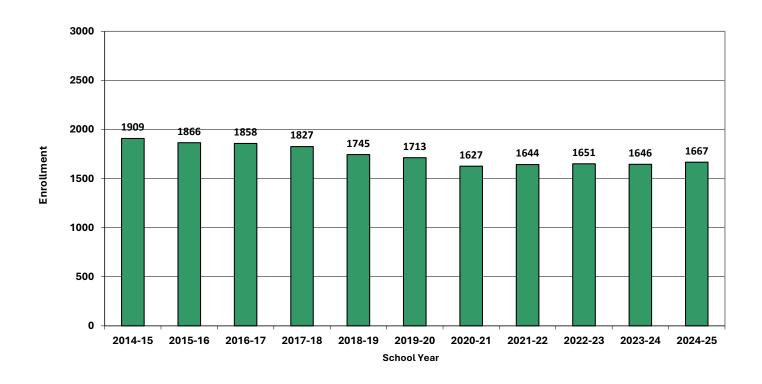

|----------|--------|--|--|
| School<br>Year | K-12     | Diff.    | %      |  |  |
| 2014-15        | 1909     |          |        |  |  |
| 2015-16        | 1866     | -43      | -2.3%  |  |  |
| 2016-17        | 1858     | -8       | -0.4%  |  |  |
| 2017-18        | 1827     | -31      | -1.7%  |  |  |
| 2018-19        | 1745     | -82      | -4.5%  |  |  |
| 2019-20        | 1713     | -32      | -1.8%  |  |  |
| 2020-21        | 1627     | -86      | -5.0%  |  |  |
| 2021-22        | 1644     | 17       | 1.0%   |  |  |
| 2022-23        | 1651     | 7        | 0.4%   |  |  |
| 2023-24        | 1646     | -5       | -0.3%  |  |  |
| 2024-25        | 1667     | 21       | 1.3%   |  |  |
| Change         | •        | -242     | -12.7% |  |  |



# **Grades K-12 Historical Enrollment**





# **Projected Enrollment**

**School District:** Southborough, MA - ver. 2 12/23/2024

|            | Enrollment Projections By Grade* |         |                |    |     |     |     |     |     |     |     |     |     |     |     |     |     |         |      |       |
|------------|----------------------------------|---------|----------------|----|-----|-----|-----|-----|-----|-----|-----|-----|-----|-----|-----|-----|-----|---------|------|-------|
| Birth Year | Births*                          |         | School<br>Year | PK | К   | 1   | 2   | 3   | 4   | 5   | 6   | 7   | 8   | 9   | 10  | 11  | 12  | UNGR    | K-12 | PK-12 |
| 2019       | 100                              |         | 2024-25        | 59 | 123 | 113 | 153 | 133 | 125 | 150 | 130 | 143 | 130 | 125 | 112 | 108 |