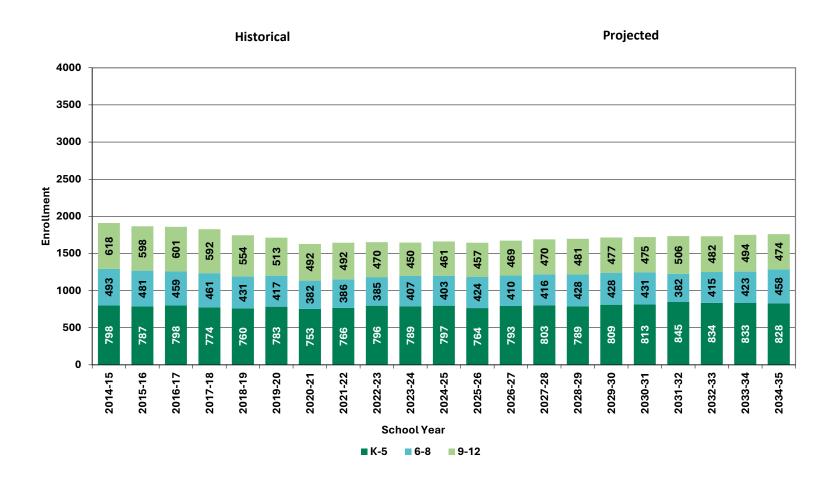

-32                      | 1739 | 14    | 0.8%  |  |  |  |  |  |  |  |
| 2032-33                      | 1737 | -2    | -0.1% |  |  |  |  |  |  |  |
| 2033-34                      | 1756 | 19    | 1.1%  |  |  |  |  |  |  |  |
| 2034-35                      | 1766 | 10    | 0.6%  |  |  |  |  |  |  |  |
| Change                       |      | 99    | 5.9%  |  |  |  |  |  |  |  |

<sup>\*</sup>Projections should be updated annually to reflect changes in in/out-migration of families, real estate sales, residential construction, births, and similar factors.



# **Grades K-12 Projected Enrollment**



# WESDEC Grades K-12 Historical & Projected Enrollment



# NESDEC

# Historical & Projected Enrollments in Grade Combinations



# WESDEE Historical & Projected Enrollments in Grade Combinations



# <u>|NESDEC</u>

# Birth-to-Kindergarten Relationship





# **Additional Information**

| School<br>Year | 9-12<br>CTE | K-12<br>Non-Public | K-12<br>Choice-In | K-12<br>Choice-Out | K-12<br>Out District<br>SPED | K-12<br>Homeschool |
|----------------|-------------|--------------------|-------------------|--------------------|------------------------------|--------------------|
| 2020-21        | 26          | 198                | < 10 **           | < 10 **            | 14                           | < 10 **            |
| 2021-22        | 22          | 226                | 0                 | < 10 **            | 15                           | 27                 |
| 2022-23        | 22          | 192                | 0                 | < 10 **            | 14