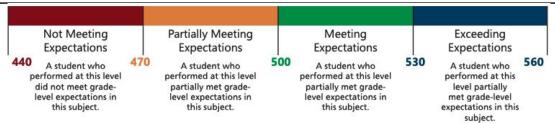

|
| Partially<br>Meeting<br>Expectations | A student who performed at this level partially met grade-level expectations in this subject. The school, in consultation with the student's parent/guardian, should consider whether the student needs additional academic assistance to succeed in this subject.                            |
| Not Meeting<br>Expectations          | A student who performed at this level did not meet grade-level expectations in this subject. The school, in consultation with the student's parent/guardian, should determine the coordinated academic assistance and/or additional instruction the student needs to succeed in this subject. |



# English Language Arts (ELA)



Preparing for a socratic seminar.

#### **ELA Grades 3-8 Achievement Levels**

- ELA results statewide showed lower achievement in all grades as compared to 2023
- District ELA results mostly mirrored the state trends showing slightly lower achievement in most grades, with the exception of Gr 6, as compared to 2023.



## **ELA Grades 3-8 Achievement Percent of Students Meeting or Exceeding Expectations**

| Year | District | State |
|------|----------|-------|
| 2022 | 68       | 41    |
| 2023 | 74       | 42    |
| 2024 | 70       | 39    |

In comparable districts, Gr 3-8 ELA achievement results were similar to ours, with some showing slight showing slight decreases or staying level.



#### **Student Growth Percentile**

"Student growth percentiles"