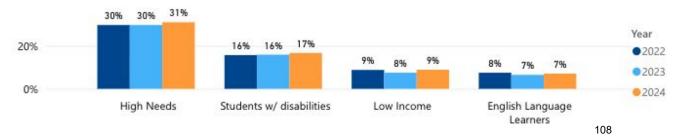

## Priority: Closing Achievement Gaps and Acceleration

### **English Language Arts**

| MCAS Average Scaled Score by Student Group |      |      |      |                 |  |
|--------------------------------------------|------|------|------|-----------------|--|
| Student Group                              | 2022 | 2023 | 2024 | 2024 # Included |  |
| All Students                               | 509  | 513  | 510  | 813             |  |
| High Needs                                 | 498  | 501  | 496  | 237             |  |
| Low Income                                 | 495  | 500  | 494  | 68              |  |
| EL and Former EL                           | 505  | 506  | 502  | 93              |  |
| Students w/ disabilities                   | 490  | 492  | 487  | 131             |  |
| Amer. Ind. or Alaska Nat.                  |      |      |      | 1               |  |
| Asian                                      | 516  | 523  | 519  | 168             |  |
| Afr. Amer. / Black                         |      |      |      | 7               |  |
| Hispanic / Latino                          | 500  | 507  | 502  | 42              |  |
| Multi-race, Non-Hisp./Latino               | 510  | 512  | 516  | 43              |  |
| White                                      | 508  | 510  | 508  | 551             |  |

#### **Mathematics**

| MCAS Average Scaled Score by Student Group |      |      |      |                 |
|--------------------------------------------|------|------|------|-----------------|
| Student Group                              | 2022 | 2023 | 2024 | 2024 # Included |
| All Students                               | 516  | 516  | 515  | 813             |
| High Needs                                 | 503  | 504  | 504  | 238             |
| Low Income                                 | 498  | 502  | 499  | 68              |
| EL and Former EL                           | 513  | 514  | 515  | 94              |
| Students w/ disabilities                   | 494  | 495  | 493  | 131             |
| Amer. Ind. or Alaska Nat.                  |      |      |      | 1               |
| Asian                                      | 529  | 529  | 530  | 169             |
| Afr. Amer. / Black                         |      |      |      | 7               |
| Hispanic / Latino                          | 503  | 508  | 504  | 43              |
| Multi-race, Non-Hisp./Latino               | 519  | 514  | 516  | 43              |
| White                                      | 514  | 514  | 512  | 549             |