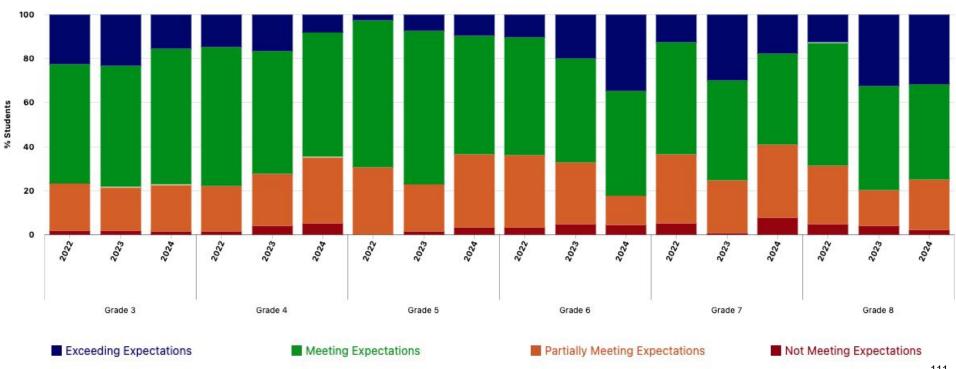

r whether the student needs additional academic assistance to succeed in this subject.                            |
| Not Meeting<br>Expectations          | A student who performed at this level did not meet grade-level expectations in this subject. The school, in consultation with the student's parent/guardian, should determine the coordinated academic assistance and/or additional instruction the student needs to succeed in this subject. |



# English Language Arts (ELA)



Preparing for a socratic seminar.

#### **ELA Grades 3-8 Achievement Levels**

- ELA results statewide showed lower achievement in all grades as compared to 2023
- District ELA results mostly mirrored the state trends showing slightly lower achievement in most grades, with the exception of Gr 6, as compared to 2023.



## **ELA Grades 3-8 Achievement Percent of Students Meeting or Exceeding Expectations**

| Year | District | State |
|------|----------|-------|
| 2022 | 68       | 41    |
| 2023 | 74       | 42    |
| 2024 | 70       | 39    |

In comparable districts, Gr 3-8 ELA achievement results were similar to ours, with some showing slight showing slight decreases or staying level.



#### **Student Growth Percentile**

"Student growth percentiles" are a measure of student progress that compares changes in a student's MCAS scores to changes in MCAS scores of other students with similar scores in prior years.

Growth is measuring change in performance rather than absolute performance.



# Disaggregated ELA Gr 3-8

| GRADES 03 - 08 - ENGLISH LANGU |                                 |     |