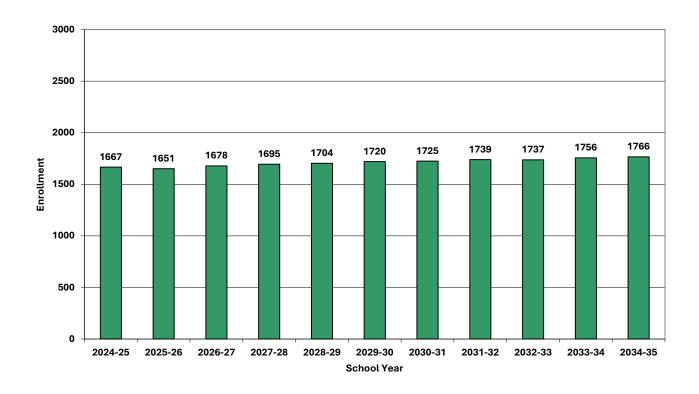

| 9     | 0.5%  |  |  |  |  |  |  |  |
| 2029-30                      | 1720 | 16    | 0.9%  |  |  |  |  |  |  |  |
| 2030-31                      | 1725 | 5     | 0.3%  |  |  |  |  |  |  |  |
| 2031-32                      | 1739 | 14    | 0.8%  |  |  |  |  |  |  |  |
| 2032-33                      | 1737 | -2    | -0.1% |  |  |  |  |  |  |  |
| 2033-34                      | 1756 | 19    | 1.1%  |  |  |  |  |  |  |  |
| 2034-35                      | 1766 | 10    | 0.6%  |  |  |  |  |  |  |  |
| Change                       |      | 99    | 5.9%  |  |  |  |  |  |  |  |

<sup>\*</sup>Projections should be updated annually to reflect changes in in/out-migration of families, real estate sales, residential construction, births, and similar factors.



# **Grades K-12 Projected Enrollment**



# WESDEC Grades K-12 Historical & Projected Enrollment



# NESDEC

# Historical & Projected Enrollments in Grade Combinations



# WESDEE Historical & Projected Enrollments in Grade Combinations



# <u>|NESDEC</u>

# Birth-to-Kindergarten Relationship





# **Additional Information**

| School<br>Year | 9-12<br>CTE | K-12<br>Non-Public | K-12<br>Choice-In | K-12<br>Choice-Out | K-12<br>Out District<br>SPED | K-12<br>Homeschool |
|----------------|-------------|--------------------|-------------------|--------------------|------------------------------|--------------------|
| 2020-21        | 26          | 198                | < 10 **           | < 10 **            | 14                           | < 10 **            |
| 2021-22        | 22          | 226                | 0