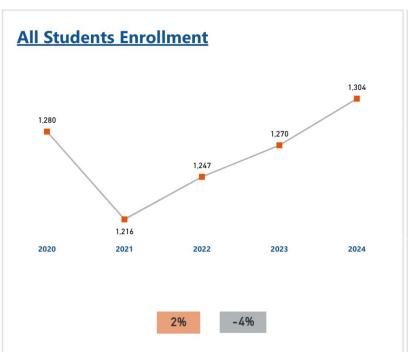

ndent's<br>Recommended Budget                                  |                                               |                              |
| School Committee Approval of FY26 Capital Plan    | School Committee Vote<br>FY26 Budget                                    |                                               |                              |
| Ongoing Budget Review and Revisions               | Southborough School<br>Committee, Advisory,<br>SelectBoard, and Capital |                                               |                              |
| Meeting with Town's Capital<br>Planning Committee | Planning Joint Meeting                                                  |                                               | 6                            |









## **Enrollment Trends**











## **Enrollment Trends**























## Priority: Closing Achievement Gaps and Acceleration

### **English Language Arts**

| MCAS Average Scaled Score by Student Group |      |      |      |                 |  |
|--------------------------------------------|------|------|------|-----------------|--|
| Student Group                              | 2022 | 2023 | 2024 | 2024 # Included |  |
| All Students                               | 509  | 513  | 510  | 813             |  |
| High Needs                                 | 498  | 501  | 496  | 237             |  |
| Low Income                                 | 495  | 500  | 494  | 68              |  |
| EL and Former EL                           | 505  | 506  | 502  | 93              |  |
| Students w/ disabilities