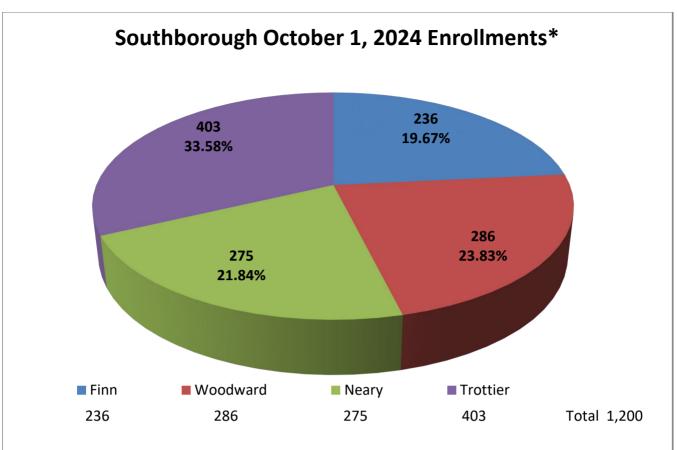

|                                                     | 12/23/2024)        | 59    | * 101 | 127   | 117   | 159   | 136   | 124   | 152   | 131   | 141   | 118    |  |  |





<sup>\*</sup>As of October 1, 2024

<sup>\*\*</sup> Projections reflect 115 K students at Finn School



# Southborough Public Schools Southborough, MA

School Year 2024-25 Enrollment Projection Report Revised 12.23.24

Copyright, New England School Development Council, 2024



# **Table of Contents**

| Section                                                                      | Page |
|------------------------------------------------------------------------------|------|
| Enrollment Summary                                                           | . 1  |
| Historical Enrollment Table                                                  | . 2  |
| Historical Enrollment Graph                                                  | 3    |
| Projected Enrollment Table