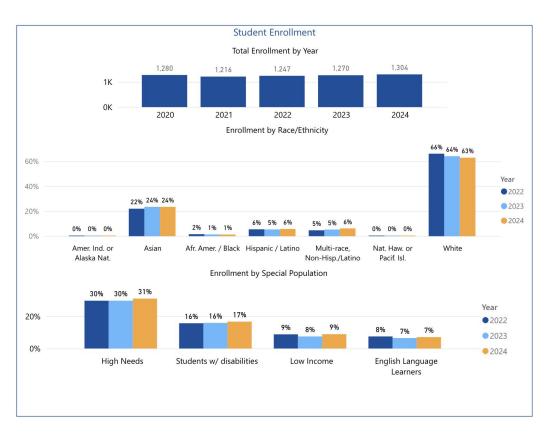

|                                               |                              |
| School Committee Approval of FY26 Capital Plan    | School Committee Vote<br>FY26 Budget                                    |                                               |                              |
| Ongoing Budget Review and Revisions               | Southborough School<br>Committee, Advisory,<br>SelectBoard, and Capital |                                               |                              |
| Meeting with Town's Capital<br>Planning Committee | Planning Joint Meeting                                                  |                                               | 6                            |









## **Enrollment Trends**











## **Enrollment Trends**























## Priority: Closing Achievement Gaps and Acceleration

### **English Language Arts**

| MCAS Average Scaled Score by Student Group |      |      |      |                 |  |
|--------------------------------------------|------|------|------|-----------------|--|
| Student Group                              | 2022 | 2023 | 2024 | 2024 # Included |  |
| All Students                               | 509  | 513  | 510  | 813             |  |
| High Needs                                 | 498  | 501  | 496  | 237             |  |
| Low Income                                 | 495  | 500  | 494  | 68              |  |
| EL and Former EL                           | 505  | 506  | 502  | 93              |  |
| Students w/ disabilities                   | 490  | 492  | 487  |