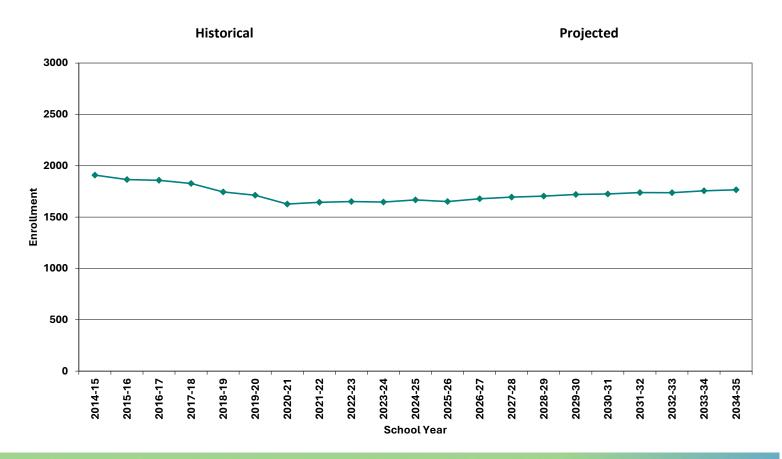

| 1720 | 16    | 0.9%  |  |  |  |  |  |  |  |
| 2030-31                      | 1725 | 5     | 0.3%  |  |  |  |  |  |  |  |
| 2031-32                      | 1739 | 14    | 0.8%  |  |  |  |  |  |  |  |
| 2032-33                      | 1737 | -2    | -0.1% |  |  |  |  |  |  |  |
| 2033-34                      | 1756 | 19    | 1.1%  |  |  |  |  |  |  |  |
| 2034-35                      | 1766 | 10    | 0.6%  |  |  |  |  |  |  |  |
| Change                       |      | 99    | 5.9%  |  |  |  |  |  |  |  |

<sup>\*</sup>Projections should be updated annually to reflect changes in in/out-migration of families, real estate sales, residential construction, births, and similar factors.



# **Grades K-12 Projected Enrollment**



# WESDEC Grades K-12 Historical & Projected Enrollment



# NESDEC

# Historical & Projected Enrollments in Grade Combinations



# WESDEE Historical & Projected Enrollments in Grade Combinations



# <u>|NESDEC</u>

# Birth-to-Kindergarten Relationship





# **Additional Information**

| School<br>Year | 9-12<br>CTE | K-12<br>Non-Public | K-12<br>Choice-In | K-12<br>Choice-Out | K-12<br>Out District<br>SPED | K-12<br>Homeschool |
|----------------|-------------|--------------------|-------------------|--------------------|------------------------------|--------------------|
| 2020-21        | 26          | 198                | < 10 **           | < 10 **            | 14                           | < 10 **            |
| 2021-22        | 22          | 226                | 0                 | < 10 **            | 15                           |