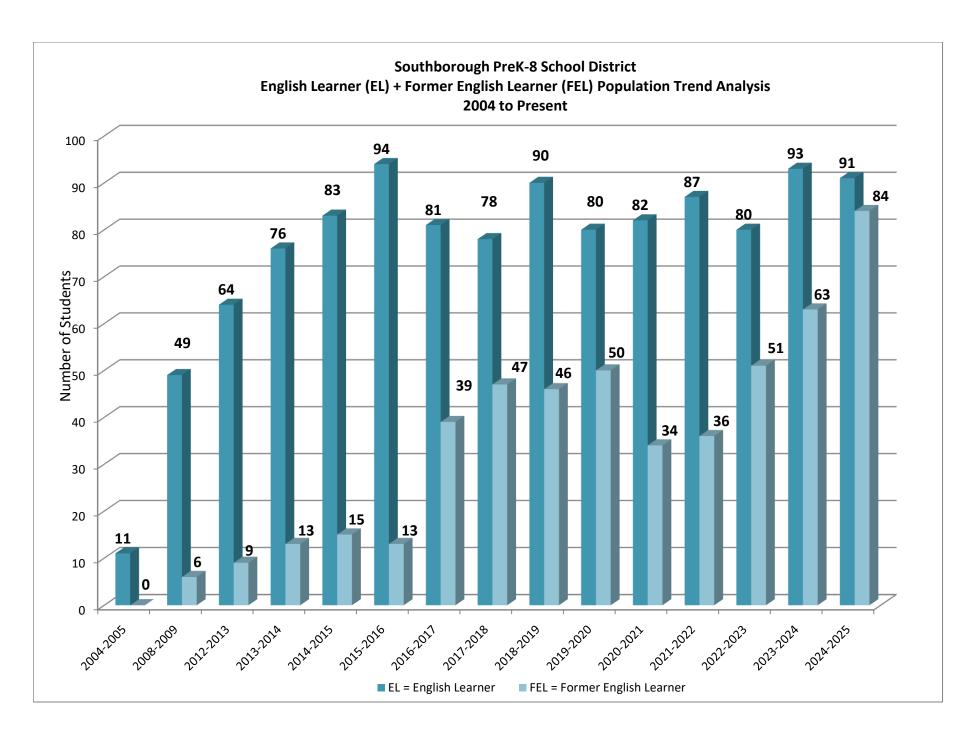

| 5     |
| 39 White & Asian (Hispanic/Latino)                                                                                                            | 1     |
| 40 White & American Indian or Alaska Native (Hispanic/Latino)                                                                                 | 3     |
| 43 Black or African American & American Indian or Alaska Native (Hispanic/Latino)                                                             | 1     |
| 51 White & Asian & American Indian or Alaska Native (Hispanic/Latino)                                                                         | 1     |
| 63 White & Black or African American & Asian & American Indian or Alaska Native & Native Hawaiian or Other Pacific Islander (Hispanic/Latino) | 1     |



Data as of 12/9/2024 Printed 12/9/2024





Data as of 12/9/2024 Printed 12/9/2024

# Student Performance on State Assessment

Massachusetts Comprehensive Assessment System



The Public Schools of Southborough January 2025

# **Accountability context**

## Purpose:

- provide clear, actionable information to families, community members, and the public about district and school performance
- help DESE to direct resources and assistance

MCAS is one of many sources of data the District uses to inform its work.

# Alignment to Vision 2026



# **Strategic Objectives** (coherent group of overarching goals and key levers for improvement that will achieve the future vision)

- 1. Empowering Learners: Implement instructional practices that engage students in developing and demonstrating their