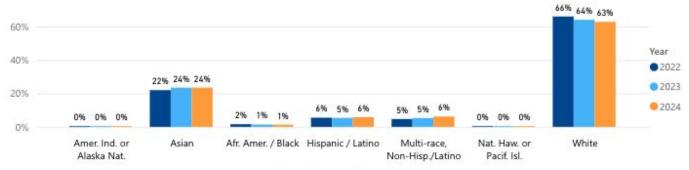

## Priority: Closing Achievement Gaps and Acceleration

### **English Language Arts**

| MCAS Average Scaled Score by Student Group |      |      |      |                 |  |
|--------------------------------------------|------|------|------|-----------------|--|
| Student Group                              | 2022 | 2023 | 2024 | 2024 # Included |  |
| All Students                               | 509  | 513  | 510  | 813             |  |
| High Needs                                 | 498  | 501  | 496  | 237             |  |
| Low Income                                 | 495  | 500  | 494  | 68              |  |
| EL and Former EL                           | 505  | 506  | 502  | 93              |  |
| Students w/ disabilities                   | 490  | 492  | 487  | 131             |  |
| Amer. Ind. or Alaska Nat.                  |      |      |      | 1               |  |
| Asian                                      | 516  | 523  | 519  | 168             |  |
| Afr. Amer. / Black                         |      |      |      | 7               |  |
| Hispanic / Latino                          | 500  | 507  | 502  | 42              |  |
| Multi-race, Non-Hisp./Latino               | 510  | 512  | 516  | 43              |  |
| White                                      | 508  | 510  | 508  | 551             |  |

#### **Mathematics**

| MCAS Average Scaled Score by Student Group |      |      |      |                 |
|--------------------------------------------|------|------|------|-----------------|
| Student Group                              | 2022 | 2023 | 2024 | 2024 # Included |
| All Students                               | 516  | 516  | 515  | 813             |
| High Needs                                 | 503  | 504  | 504  | 238             |
| Low Income                                 | 498  | 502  | 499  | 68              |
| EL and Former EL                           | 513  | 514  | 515  | 94              |
| Students w/ disabilities                   | 494  | 495  | 493  | 131             |
| Amer. Ind. or Alaska Nat.                  |      |      |      | 1               |
| Asian                                      | 529  | 529  | 530  | 169             |
| Afr. Amer. / Black                         |      |      |      | 7               |
| Hispanic / Latino                          | 503  | 508  | 504  | 43              |
| Multi-race, Non-Hisp./Latino               | 519  | 514  | 516  | 43              |
| White                                      | 514  | 514  | 512  | 549             |