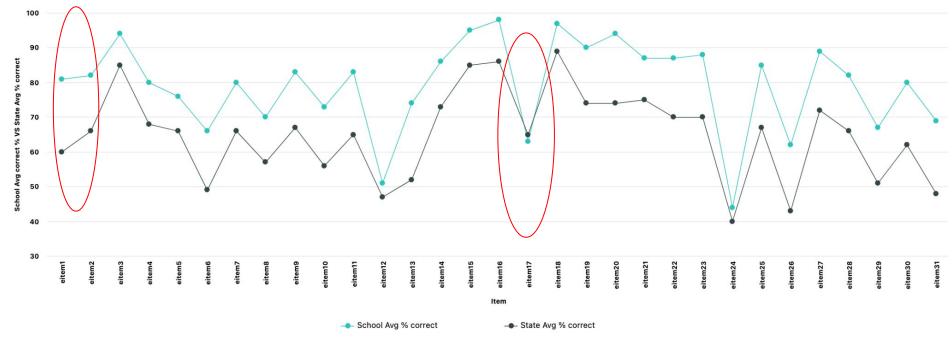

| 248                  | 100           | 17              | 56  | 23   | 4    | 511            |

#### How do we use the MCAS results?

- Disaggregate performance by subgroups
- Analyze individual student results
- Identify students in need of academic acceleration
- Identify areas where students need academic support
- Triangulate results with other assessment results
- Identify and address non-academic barriers to learning
- Conduct item analyses to inform instructional and curricular decisions



### Item Analysis- compared to state - ELA Gr 5.

#### MCAS - ELA Item Analysis School Avg % correct VS State Avg % correct - By Item

District: In Southborough School District; School Year: In 2024; School Name: In Margaret A. Neary Elementary School; Grade: In Grade 5





# Questions

#### **Central Office**

• Distribution of central office cost {40-30-30) vs. actual district-wide student enrollment breakout:

| Northborough K-8 student enrollment as of 10/1/ | 2024 1,617            |
|-------------------------------------------------|-----------------------|
| Southborough K-8 student enrollment as of 10/1  | /2024 1,259           |
| Algonquin student enrollment as of 10/1/2024    | <u>1,200</u><br>4,076 |
| Northborough 1 617/4                            | 076 - 400/            |

| Northborough | 1,617/4,076 = 40% |
|--------------|-------------------|
| Southborough | 1,259/4,076 = 31% |
| Regional     | 1.200/4.076 = 29% |

#### FY26 Northborough

| Salaries                  | \$1,452,398.80 |            |  |
|---------------------------|--------