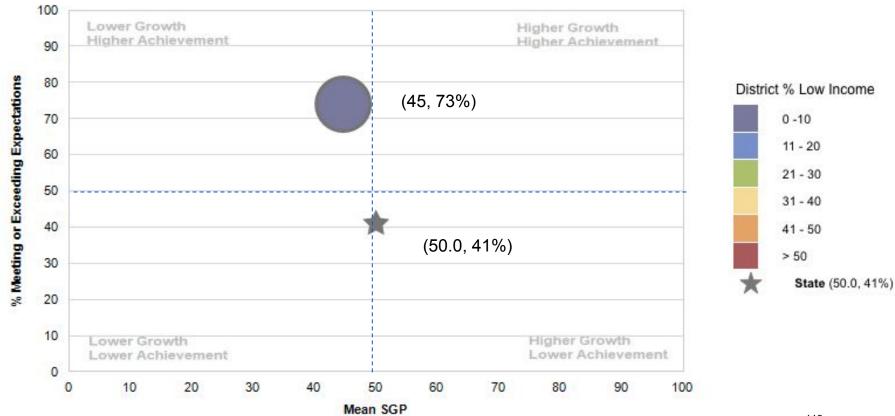

| - 50    | 604     |
| 2024                           | 813                             | 99  | 19              | 50     | 26 | 5              | 510     | 50      | 664     |

#### **Mathematics**



Students practicing addition and subtraction with a number line.

### Mathematics Grades 3-8 Achievement Levels

Math results statewide showed improved achievement in grade 3 as compared to 2023 and relatively flat results in other grades.



### Mathematics Grades 3-8 Achievement Percent of Students Meeting or Exceeding Expectations

| Year | District | State |
|------|----------|-------|
| 2022 | 76       | 39    |
| 2023 | 76       | 41    |
| 2024 | 83       | 41    |

In comparable districts, Gr 3-8 math achievement results showed slight increases and some showed slight decreases.



# Disaggregated Math Gr 3-8

|                                |                                |       |     |                |      | GR    | ADES 03 | - 8 |
|--------------------------------|--------------------------------|-------|-----|----------------|------|-------|---------|-----|
|                                |                                |       |     |                | Dist |       |         |     |
| Student Group                  | Students Part. % at Each Level |       |     | Avg.<br>Scaled | SGP  |       |         |     |
|                                | #                              | %     | E   | M PM           |      | NM    | Score   |     |
| Accountability Student (       |                                |       |     |                |      |       |