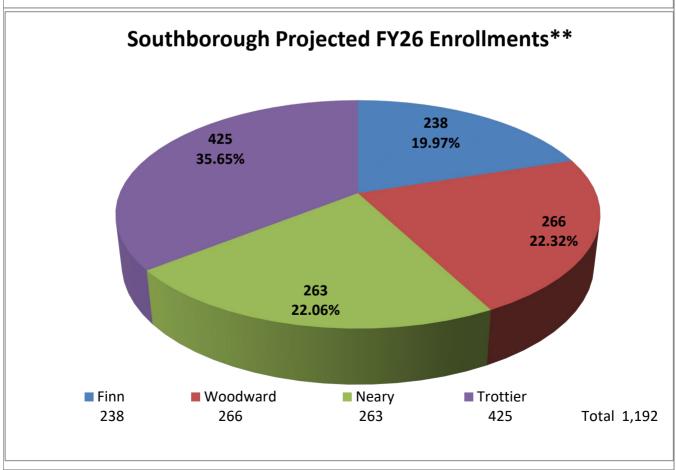

|                                                     | 12/23/2024)        | 59    | * 101 | 127   | 117   | 159   | 136   | 124   | 152   | 131   | 141   | 118    |  |  |





<sup>\*</sup>As of October 1, 2024

<sup>\*\*</sup> Projections reflect 115 K students at Finn School



# Southborough Public Schools Southborough, MA

School Year 2024-25 Enrollment Projection Report Revised 12.23.24

Copyright, New England School Development Council, 2024



# **Table of Contents**

| Section                                                                      | Page |
|------------------------------------------------------------------------------|------|
| Enrollment Summary                                                           | . 1  |
| Historical Enrollment Table                                                  | . 2  |
| Historical Enrollment Graph                                                  | 3    |
| Projected Enrollment Table