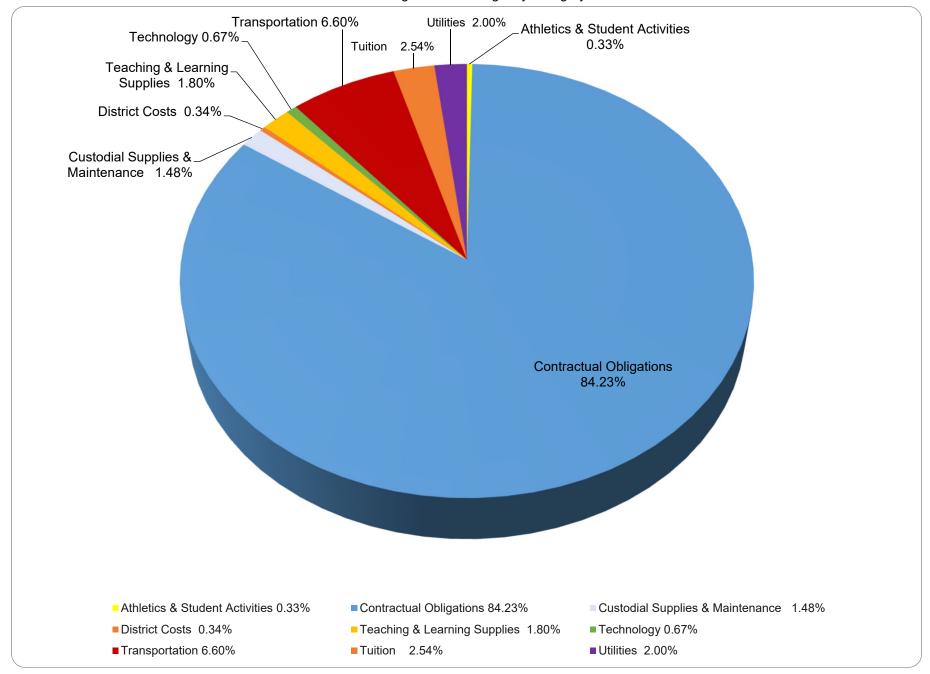

ement services and medical evaluations. **Account 3309 – Transportation Special Education** \$1,025,812.00 Account 4239 - Maintenance of Equipment Special Education \$7,000.00 This account funds equipment required for students based on IEP recommendations, maintenance needs of copier, and maintenance of equipment required for students based on IEP recommendations. Account 5300 - Rental of Land, Building and Equipment \$2,965.00 This account funds the copier lease for the Southborough Student Support Services office. Account 9309 - Programs - Non-Public Schools \$484,515.00 The total amount of this account (\$1,834,663) is offset by circuit breaker reimbursement funding of \$1,350,148. Account 9409 - Payment to Collaborative \$153,326.00

**Total FY2026 Approved Budget** 

\$25,112,786.00



# Southborough Public Schools Historical Budget Increases

| Fiscal Year | Approved Budget | Percentage Increase |
|-------------|-----------------|---------------------|
| 2026        | \$25,112,786    | 3.52%               |
| 2025        | \$24,258,964    | 5.18%               |
| 2024        | \$23,064,418    | 3.50%               |
| 2023        | \$22,283,443    | 2.53%               |
| 2022        | \$21,901,456    | 3.13%               |
| 2021        | \$21,236,475    | 2.00%               |
| 2020        | \$20,820,874    | 2.03%               |
| 2019        | \$20,405,986    | 3.16%               |
| 2018        | \$19,781,258    | 1.96%               |
| 2017        | \$19,401,863    | 2.61%               |
| 2016        | \$18,909,000    | 3.49%               |
| 2015