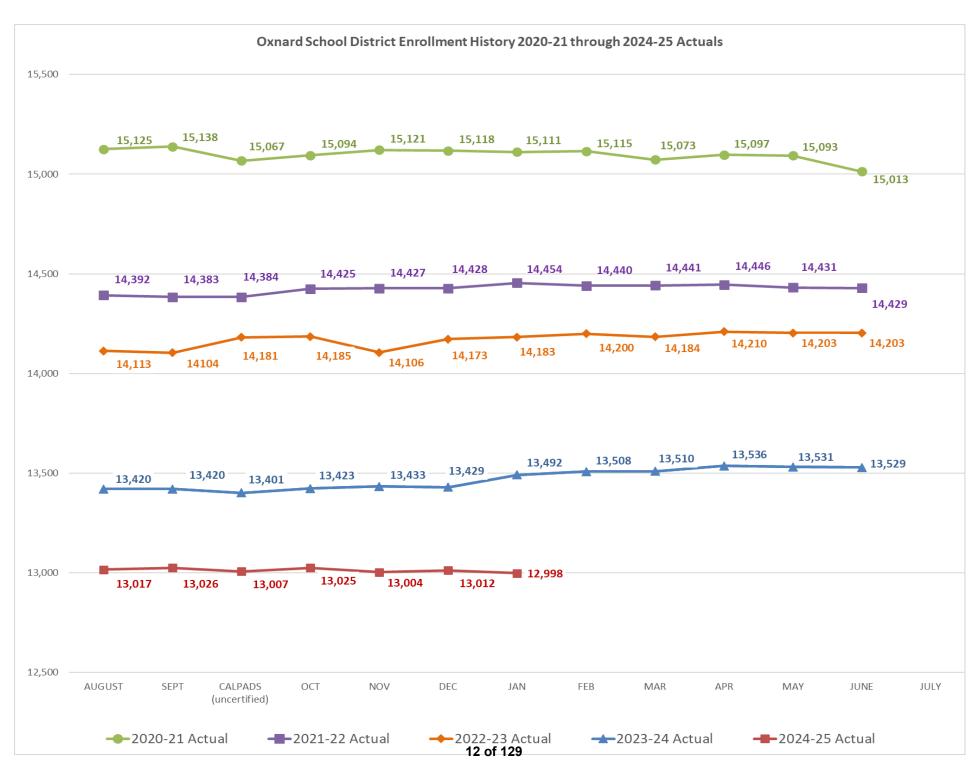

### **INDEX**

| Second Interim Report Narrative                                          | 1   |
|--------------------------------------------------------------------------|-----|
| LCFF Calculator                                                          | 7   |
| District Enrollment History Graph                                        | 12  |
| District Certification of Interim Report                                 | 13  |
| Table of Contents                                                        | 15  |
| Average Daily Attendance Report (Form AI)                                | 16  |
| Cashflow Worksheet                                                       | 17  |
| General Fund (Form 01I)                                                  | 21  |
| Student Activity Fund (Form 08I)                                         | 46  |
| Child Development Fund (Form 12I)                                        | 51  |
| Cafeteria Fund (Form 13I)                                                | 56  |
| Deferred Maintenance Fund (Form 14I)                                     | 61  |
| Building Fund (Form 21I)                                                 | 65  |
| Capital Facilities Fund (Form 25I)                                       | 70  |
| County School Facilities Fund (Form 35I)                                 | 75  |
| Bond Interest & Redemption Fund (Form 51I)                               | 80  |
| Retiree Benefit Fund (Form 71I)                                          | 84  |
| General Fund Multiyear Projections – Unrestricted (Form MYPI)            | 87  |
| General Fund Multiyear Projections – Restricted (Form MYPI)              | 89  |
| General Fund Multiyear Projections – Unrestricted/Restricted (Form MYPI) | 91  |
| School District Criteria & Standards Review (Form 01CSI)                 | 93  |
| Technical Review Checks                                                  | 126 |