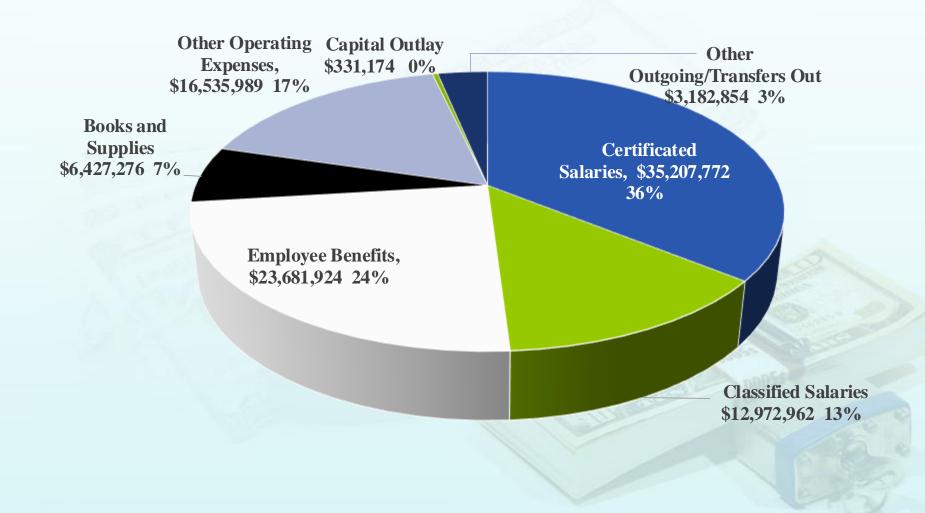

---------|--------------|
| Beginning Balance         | \$23,349,761 | \$12,153,418 | \$35,503,179 |
| Total Revenue             | 66,750,301   | 22,425,164   | 89,175,465   |
| Total Expenditure         | 59,139.217   | 38,750,734   | 97,889,951   |
| Excess (Deficiency)       | 7,611,084    | (16,325,570) | (8,714,486)  |
| Other Sources/Uses        | (12,965,551) | 12,515,551   | (450,000)    |
| Change in Fund Balance    | (5,354,467)  | (3,810,019)  | (9,164,486)  |
| Ending Fund Balance       | \$17,995,294 | \$8,343,399  | \$26,338,693 |
| Unassigned/Unappropriated | -            | -            | -            |

## 2024-25 Second Interim Reports-Revenue Projections



#### 2024-25 Second Interim Report Revenue Projections



## 2024-25 Second Interim Report Expenditure Projections



## Multi-Year Projections – Total General Fund

|                                        | 2024-2025<br>Second Interim<br>Report | 2025-2026<br>Projection | 2026-2027<br>Projection |
|----------------------------------------|---------------------------------------|-------------------------|-------------------------|
| Revenue                                | \$89,175,465                          | \$90,532,289            | \$92,287,467            |
| Expenditure                            | 98,339,951                            | 98,451,567              | 99,264,269              |
| Net Change in Funds                    | (9,164,486)                           | (7,919,278)             | (6,976,802)             |
| Beginning Fund Balance                 | 35,503,179