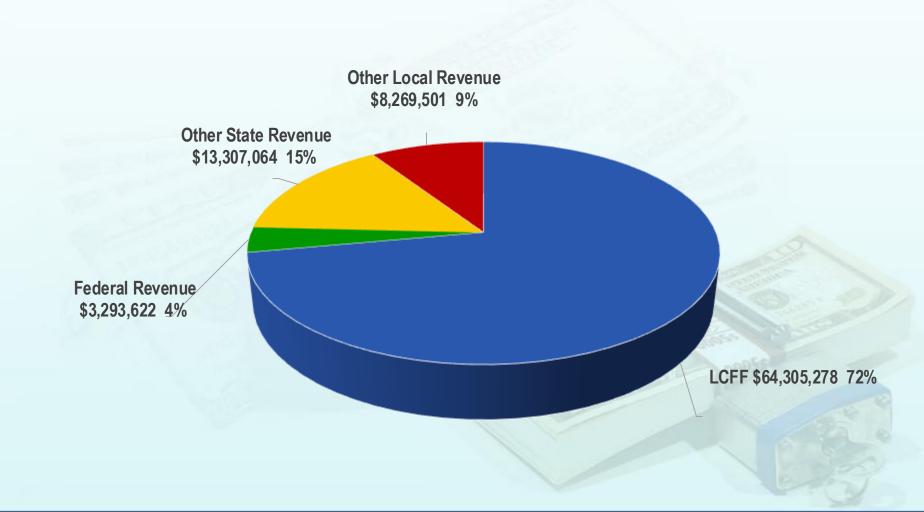

l        |
|---------------------------|--------------|--------------|--------------|
| Beginning Balance         | \$23,349,761 | \$12,153,418 | \$35,503,179 |
| Total Revenue             | 66,750,301   | 22,425,164   | 89,175,465   |
| Total Expenditure         | 59,139.217   | 38,750,734   | 97,889,951   |
| Excess (Deficiency)       | 7,611,084    | (16,325,570) | (8,714,486)  |
| Other Sources/Uses        | (12,965,551) | 12,515,551   | (450,000)    |
| Change in Fund Balance    | (5,354,467)  | (3,810,019)  | (9,164,486)  |
| Ending Fund Balance       | \$17,995,294 | \$8,343,399  | \$26,338,693 |
| Unassigned/Unappropriated | -            | -            | -            |

## 2024-25 Second Interim Reports-Revenue Projections



#### 2024-25 Second Interim Report Revenue Projections



## 2024-25 Second Interim Report Expenditure Projections



## Multi-Year Projections – Total General Fund

|                                        | 2024-2025<br>Second Interim<br>Report | 2025-2026<br>Projection | 2026-2027<br>Projection |
|----------------------------------------|---------------------------------------|-------------------------|-------------------------|
| Revenue                                | \$89,175,465                          | \$90,532,289            | \$92,287,467            |
| Expenditure                            | 98,339,951                            | 98,451,567              | 99,264,269              |
| Net Change in Funds                    | (9,164,486)                           | (7,919,278)             | (6,976,802)             |
| Beginning Fun