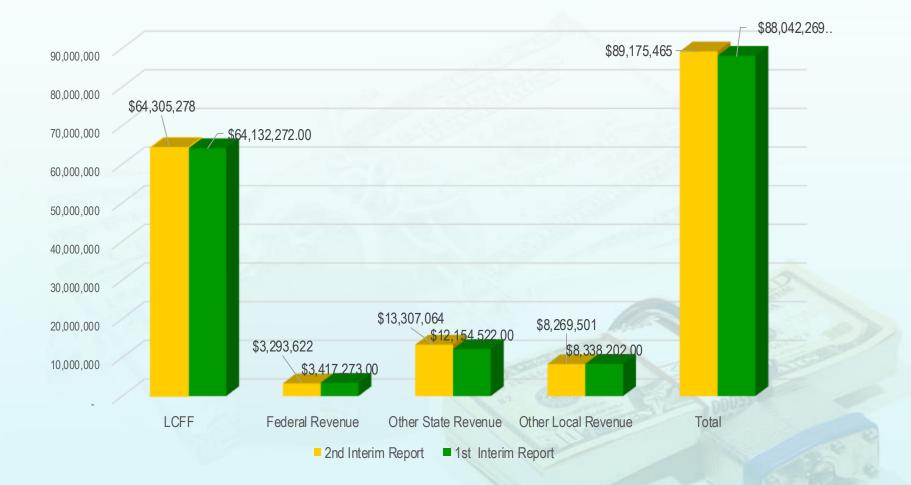

## **Second Interim Reports – General Fund Summary**

|                           | Unrestricted | Restricted   | Total        |
|---------------------------|--------------|--------------|--------------|
| Beginning Balance         | \$23,349,761 | \$12,153,418 | \$35,503,179 |
| Total Revenue             | 66,750,301   | 22,425,164   | 89,175,465   |
| Total Expenditure         | 59,139.217   | 38,750,734   | 97,889,951   |
| Excess (Deficiency)       | 7,611,084    | (16,325,570) | (8,714,486)  |
| Other Sources/Uses        | (12,965,551) | 12,515,551   | (450,000)    |
| Change in Fund Balance    | (5,354,467)  | (3,810,019)  | (9,164,486)  |
| Ending Fund Balance       | \$17,995,294 | \$8,343,399  | \$26,338,693 |
| Unassigned/Unappropriated | -            | -            | -            |