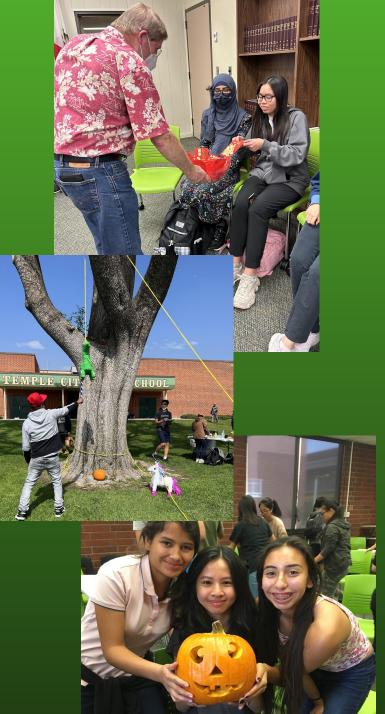

#### Monthly Culture Events

Mentees learn about traditional American holidays while interacting with Mentors

- Latin Culture
- Halloween pumpkin carving
- Thanksgiving snacks
- Christmas tree decorating, gingerbread houses, White Elephant Gift Exchange
- Easter egg hunt
- Multicultural event