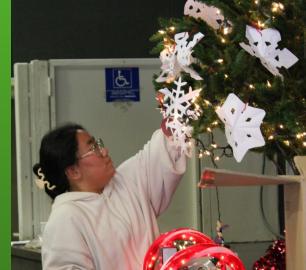

#### Monthly Culture Events

Mentees learn about traditional American holidays while interacting with Mentors

- Latin Culture
- Halloween pumpkin carving
- Thanksgiving snacks
- Christmas tree decorating, gingerbread houses, White Elephant Gift Exchange
- Easter egg hunt
- Multicultural event