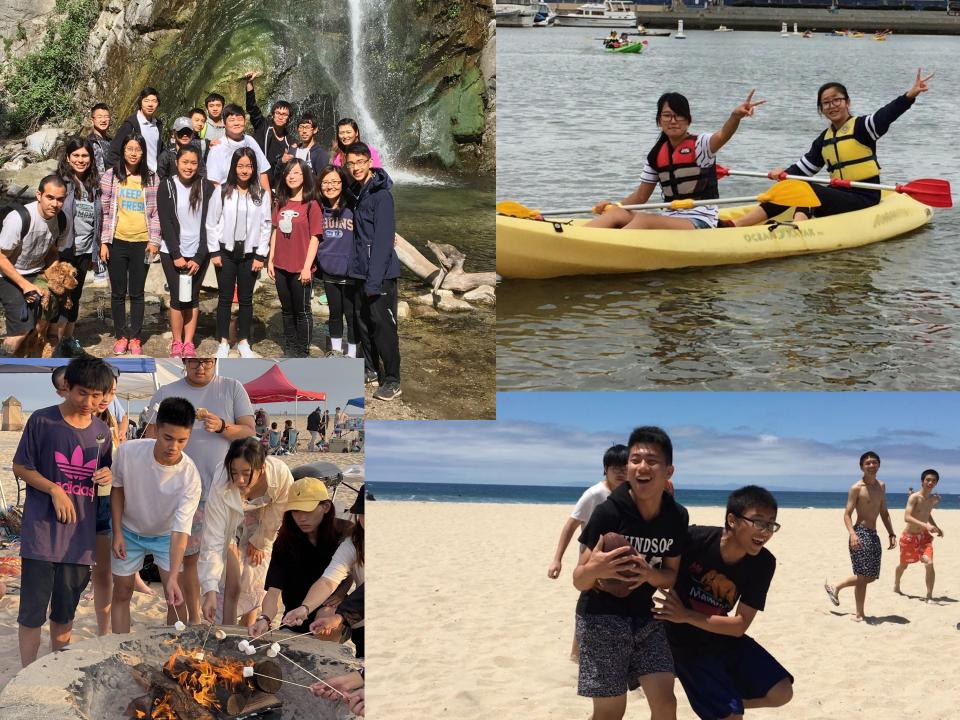

#### Monthly Culture Events

Mentees learn about traditional American holidays while interacting with Mentors

- Latin Culture
- Halloween pumpkin carving
- Thanksgiving snacks
- Christmas tree decorating, gingerbread houses, White Elephant Gift Exchange
- Easter egg hunt
- Multicultural event

## Sports Games