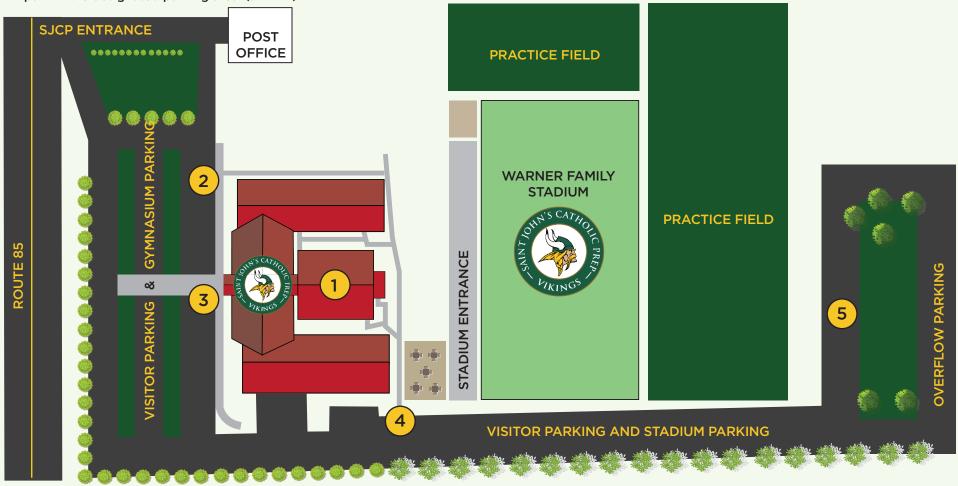

- We charge a gate fee for all our on-campus games. The fee is \$5.00 for adults, \$2.00 for children, or \$15.00 for a family.
- There is no re-entry after you leave the stadium.
- We stream all of our on-campus varsity games at https://fan.hudl.com/ usa/md/buckeystown/organization/19141/st-johns-catholic--high-school
- Buses are asked to drop the teams at the assigned area and then park in the designated parking area. (SEE MAP)

1. Plamondon Gymnasium 2. Gymnasium Bus Parking

- 3. Gymnasium Bus Drop-off
- 4. Stadium Bus Drop-off
- 5. Stadium Bus parking
- \* Please NO PARKING at the Post Office