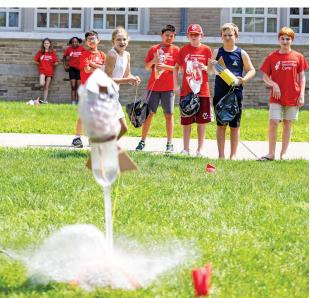

### Engage in Innovative Learning on the Prep campus

Fairfield Prep Innovation Camp is thrilled to invite boys and girls entering grades 6, 7, and 8 to embark on an exciting week-long journey at the McLeod Innovation Center this summer! Get ready for hands-on, immersive engineering design experiences where campers will form small teams to tackle thrilling challenges. Campers will design and race cars and boats in friendly competition. Dive into the world of digital fabrication and take on the challenge of creating robots and musical instruments.

The Innovation Camp is a week-long adventure. All campers will receive an Innovation Camp t-shirt.

Each camper is guaranteed a memorable experience! Limited spots are available. Don't miss out on a week filled with fun, learning, and innovation!