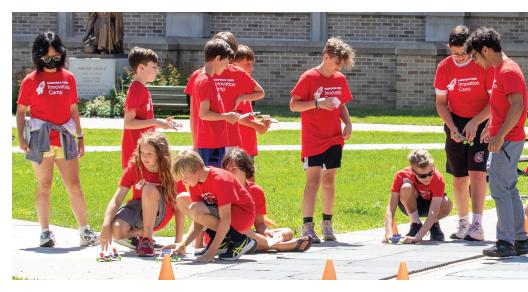

### Engage in Innovative Learning on the Prep campus

Fairfield Prep Innovation Camp is thrilled to invite boys and girls entering grades 6, 7, and 8 to embark on an exciting week-long journey at the McLeod Innovation Center this summer! Get ready for hands-on, immersive engineering design experiences where campers will form small teams to tackle thrilling challenges. Campers will design and race cars and boats in friendly competition. Dive into the world of digital fabrication and take on the challenge of creating robots and musical instruments.

The Innovation Camp is a week-long adventure. All campers will receive an Innovation Camp t-shirt.

Each camper is guaranteed a memorable experience! Limited spots are available. Don't miss out on a week filled with fun, learning, and innovation!