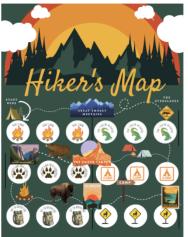

## **MARCH IS READING MONTH!**

March 1, 2025

Dear Johnson Families,

Welcome to Camp Read-A-Lot! We are kicking off March is Reading Month with a backpacking adventure to 6 National Parks. Along the way, students will read and participate in reading activities and spirit days! Our hikers will carry a trail map documenting their journey with earned badges (stickers). These badges will be placed on their map. It will take 3 badges (activities) to reach a National Park. When students reach a National Park, they will need to complete the corresponding National Park Super Sleuth. Students can pick up a Super Sleuth from Mrs. Acker during their LMC time. Once completed, they can return their Super Sleuth to their classroom teacher for a special "Park Pass". A "Park Pass" is an outdoor vinyl sticker.

Attached to this packet is a calendar of spirit days that will take place throughout the month of March.

Students can only earn <u>one</u> badge per week for participating in spirit days, but are welcome to dress up for all! Additionally, there is a choice board of activities

for students to choose from. Each activity will provide a badge on their trail map.

Students will earn prizes at each National Park. Any student reaching the final park, Isle Royale will be invited to a camping themed celebration. We hope everyone has fun on their hiking (reading) adventures. Let's get reading and start earning badges!