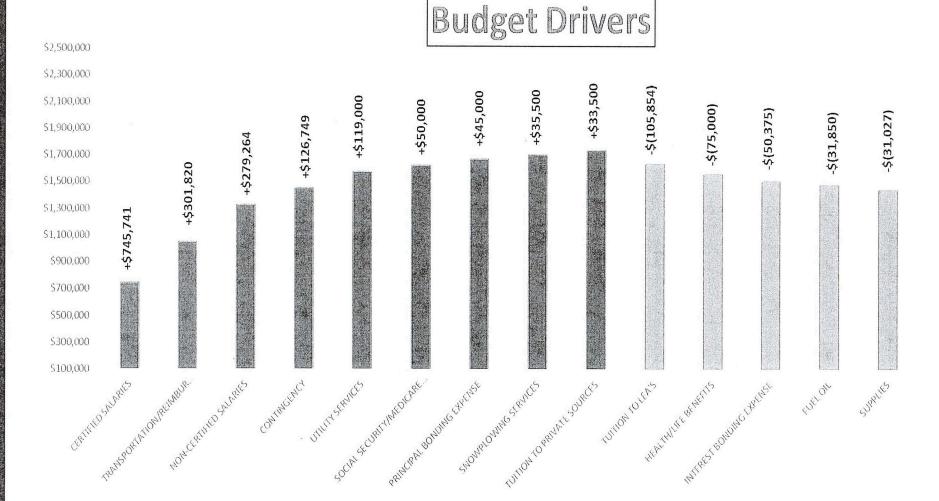

## Budget Drivers

| Object                                 | Increase        | % to Total Budget |
|----------------------------------------|-----------------|-------------------|
| Certified/Noncertified Salaries        | \$<br>825,029   | 1.80%             |
| Transportation                         | 301,820         | 0.66%             |
| Social Workers (loss of grant funding) | 199,976         | 0.44%             |
| Contingency (unaffiliated staff)       | 126,749         | 0.28%             |
| Utilities                              | 119,000         | 0.26%             |
| Social Security/Medicaid               | 50,000          | 0.11%             |
| Snowplowing Services                   | 35,500          | 0.08%             |
| Tuition to Private Schools             | 33,500          | 0.07%             |
|                                        | \$<br>1,658,074 | 3.61%             |