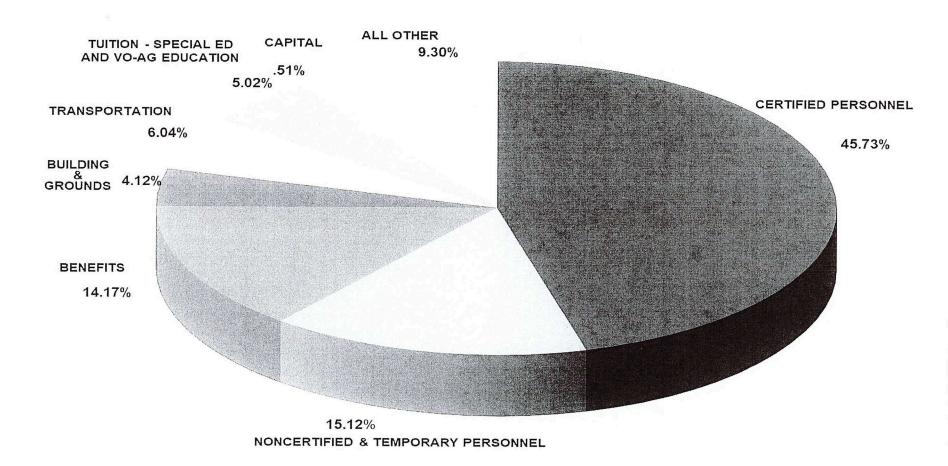

For the fiscal year 2025-2026, **RSD #10** anticipates benefits expenditures of approximately **\$6.7** million, reflecting a **(.069)% decrease** compared to the current year's allocation of **\$6.7** million. These benefit costs constitute **14.17%** of the district's total budget. Let's delve into some specifics: