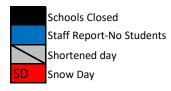

| August 14-Freshmar                | o Orientation - 9:00 a.m.                                       |
|-----------------------------------|-----------------------------------------------------------------|
| (17) Septembe                     | <u>r</u>                                                        |
| 2                                 | Schools Closed- Labor Day                                       |
| 3-5                               | All Staff Report Professional Day                               |
| 6                                 | First Day- All Students                                         |
| •                                 | eschool & Kindergarten Orientation<br>e a schedule in the mail. |
| Statents will receive             | a distribute in the man.                                        |
| (20) <u>October</u>               |                                                                 |
| 3, 4                              | Schools Closed - Rosh Hashana                                   |
| 14                                | Schools Closed- Columbus Day                                    |
| (17) Novembe                      | r                                                               |
| 7, 8                              | Schools Closed- NJEA Convention                                 |
| ,                                 | Parent Conferences/Shortened                                    |
| -, -,                             | Days: PK through Grade 12                                       |
| 28, 29                            | Schools Closed Thanksgiving Break                               |
|                                   |                                                                 |
| (15) December                     |                                                                 |
| 23-31                             | Winter Break                                                    |
| (21) January                      |                                                                 |
| 1                                 | Schools Closed- Winter break                                    |
| 20                                | Schools Closed- Martin Luther King                              |
|                                   | Day                                                             |
| (17) Fahmuami                     |                                                                 |
| <i>(17)</i> <u>February</u><br>12 | Snow Day                                                        |
| 14, 17                            | Schools Closed- Presidents'                                     |
| 14, 17                            | Weekend                                                         |
|                                   | Weekend                                                         |
| (21) <b>March</b>                 |                                                                 |
|                                   |                                                                 |
| (4.4) 0                           |                                                                 |
| (14) <u>April</u>                 | Schools Closed Spring Break                                     |
| 11-22                             | Schools Closed- Spring Break                                    |
| (21) <u>May</u>                   |                                                                 |
| 26                                | Schools Closed- Memorial Day                                    |
| (16) <u>June</u>                  |                                                                 |
| 18                                | Shortened Day - LHS & LMS ONLY                                  |
| 19-24                             | Shortened Days- ALL SCHOOLS                                     |
| 20                                | District Closed- Juneteenth                                     |
|                                   | Observance                                                      |
| 24                                | Middle School Promotion                                         |
| 25                                | High School Graduation                                          |
| 25                                | Last Day All                                                    |
|                                   |                                                                 |
|                                   |                                                                 |