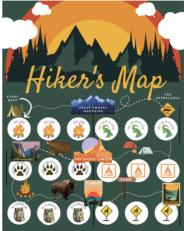

# **MARCH IS READING MONTH!**

March 1, 2025

Dear Johnson Families,

Welcome to Camp Read-A-Lot! We are kicking off March is Reading Month with a backpacking adventure to 6 National Parks. Along the way, students will read and participate in reading activities and spirit days! Our hikers will carry a trail map documenting their journey with earned badges (stickers). These badges will be placed on their map. It will take 3 badges (activities) to reach a National Park. When students reach a National Park, they will need to complete the corresponding National Park Super Sleuth. Students can pick up a Super Sleuth from Mrs. Acker during their LMC time. Once completed, they can return their Super Sleuth to their classroom teacher for a special "Park Pass". A "Park Pass" is an outdoor vinyl sticker.

Attached to this packet is a calendar of spirit days that will take place throughout the month of March.

Students can only earn <u>one</u> badge per week for participating in spirit days, but are welcome to dress up for all! Additionally, there is a choice board of activities

for students to choose from. Each activity will provide a badge on their trail map.

Students will earn prizes at each National Park. Any student reaching the final park, Isle Royale will be invited to a camping themed celebration. We hope everyone has fun on their hiking (reading) adventures. Let's get reading and start earning badges!