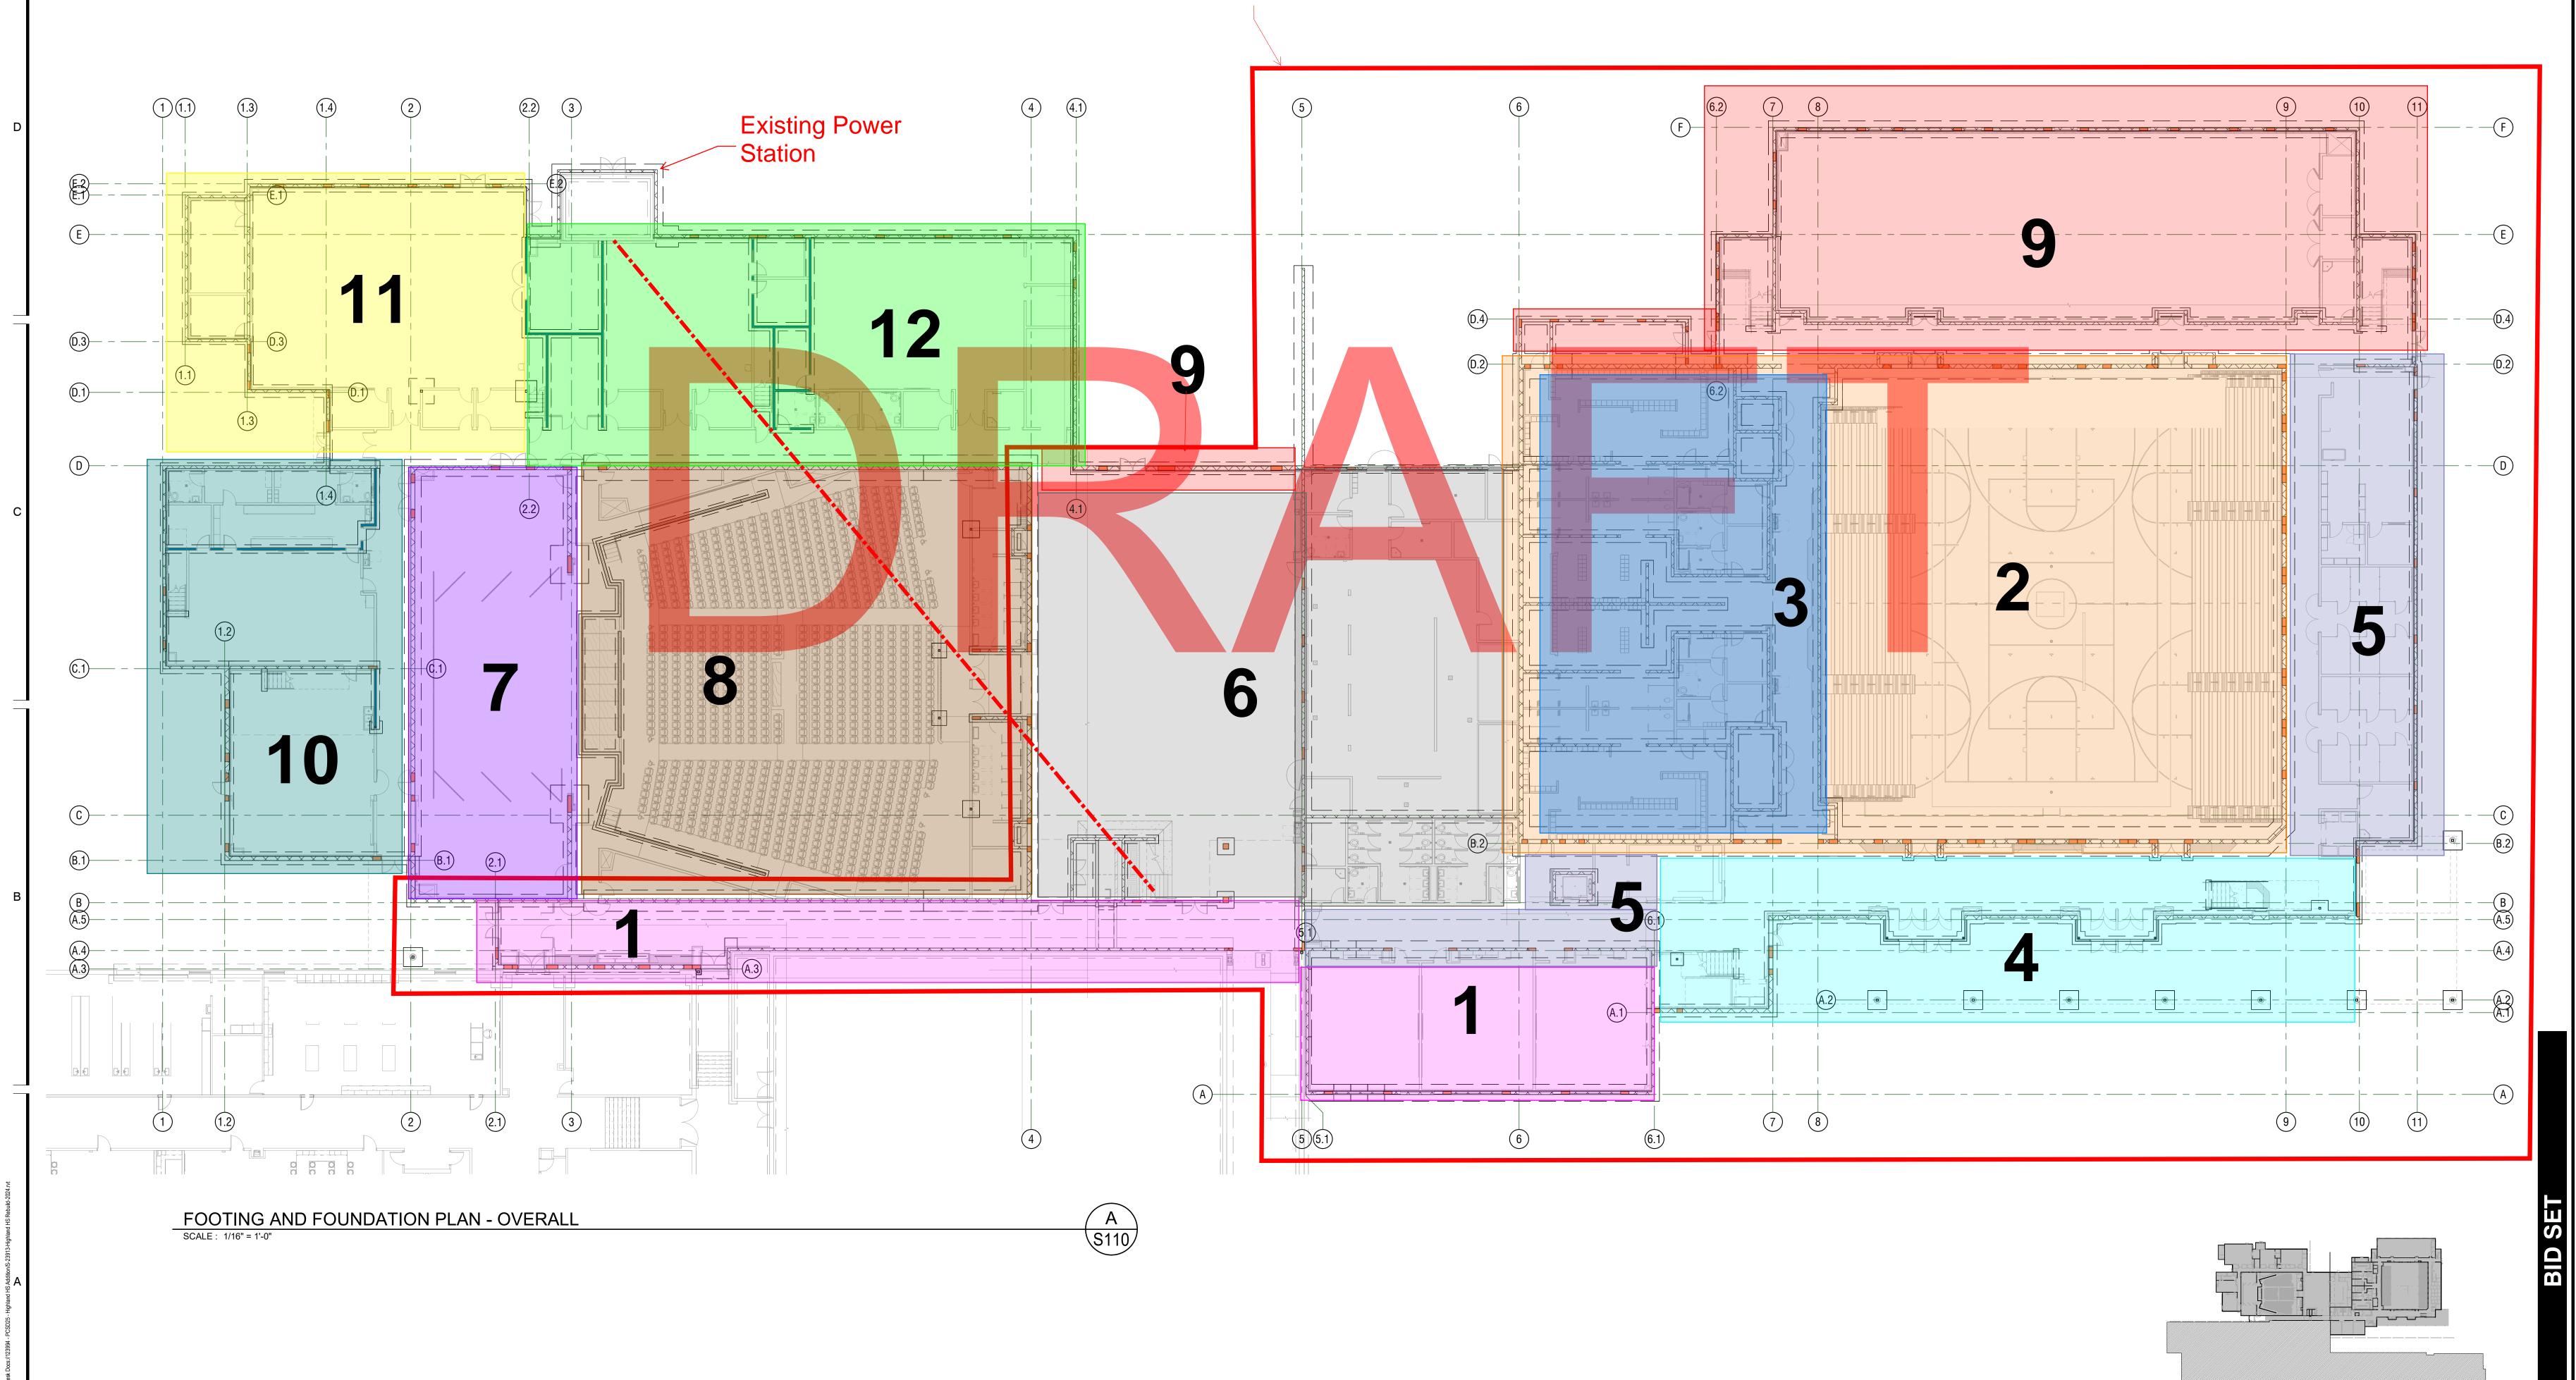

## **FOOTING & FOUNDATION NOTES**

- 1. SEE SHEET S001-S002 FOR GENERAL STRUCTURAL NOTES. 2. ALL FOOTINGS SHALL BE PLACED ON SOIL WHICH HAS BEEN PREPARED FOR THE BEARING PRESSURE
- SHOWN IN THE STRUCTURAL NOTES. 3. VERIFY ALL DIMENSIONS WITH DRAWINGS AND NOTIFY ENGINEER OF ANY DISCREPANCIES FOUND. 4. SOLID GROUT ALL MASONRY COURSES BELOW FINISHED FLOOR OR EXTERIOR GRADE (WHICHEVER IS
- 5. SEE SHEET S010 FOR FOOTING SCHEDULE. 6. PROVIDE DOWELS IN FOOTINGS / FOUNDATIONS TO MATCH VERTICAL WALL REINFORCING UNO. 7. SEE SHEET S201 FOR TYPICAL FOOTING AND FOUNDATION DETAILS.
- 8. ALL EXTERIOR WALL FOOTINGS TO BEAR A MINIMUM DIMENSION BELOW EXTERIOR GRADE AS NOTED IN GENERAL STRUCTURAL NOTES. 9. FOUNDATION WALLS ARE DESIGNED AND DETAILED FOR THE COMPLETED CONDITION. CONTRACTOR IS RESPONSIBLE FOR MEANS AND METHODS OF CONSTRUCTION. BACKFILLED WALLS SHALL BE ADEQUATELY BRACED DURING CONSTRUCTION AND BACKFILLING TO PRODUCE PLUMB AND TRUE
- 10. ALL ANCHORS, HOLDOWNS, ANCHOR BOLTS, DOWELS, EMBEDDED ITEMS, ETC. SHALL BE HELD IN
- PLACE PRIOR TO AND DURING CONCRETE AND/OR GROUT PLACEMENT. 11. COORDINATE ALL FOOTING DEPTHS (INTERIOR AND EXTERIOR) WITH DRAINS, CONDUITS, ETC. THAT MAY INTERFERE WITH FOOTINGS.
- ALL JAMB AND BEAM REINFORCING AT OPENINGS EXCEPT AT LOCATIONS ON PLANS WHERE SPECIFIC JAMBS AND BEAMS HAVE BEEN NOTED. COORDINATE ALL OPENING LOCATIONS WITH ARCHITECTURAL, MECHANICAL AND ELECTRICAL DRAWINGS. DO NOT INSTALL ANY OPENINGS IN JAMBS OR BEAMS. NOTIFY ARCHITECT/ENGINEER OF ANY CONFLICTS.
- 13. UNLESS NOTED OTHERWISE ON PLANS, USE MW-8A AT 8" MASONRY WALL LOCATIONS AND MW-12A AT 12" MASONRY WALL LOCATIONS. 14. SEE STRUCTURAL ELEVATIONS AND ARCHITECTURAL DRAWINGS FOR LOCATIONS WHERE MASONRY IS

1. SLAB ON GRADE SHALL BE 4" THICK CONCRETE UNO SLAB SHALL BE UNDERLAIN BY FREE DRAINING

RECESSED. SEE DETAILS 10 & 11/S202 FOR ADDITIONAL INFORMATION AT THESE LOCATIONS.

MATERIAL AS PRESCRIBED IN THE SOILS REPORT. 2. SEE SHEET S201 FOR CONTROL AND CONSTRUCTION JOINT INFORMATION.

Phase 1

(801) 539-8221

FOUNDATION PLAN -

**S110**