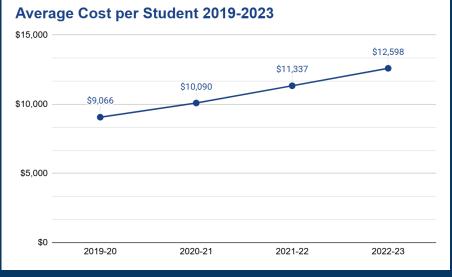

Average cost per student is based on school level spending and a proportional share of district level spending.