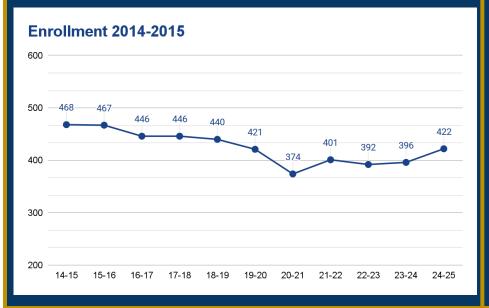

## **SUNSET PARK (K-5) Fast Facts**

| Current Enrollment (K-5) / Capacity                                         | 422/ 451 | Community Programs (located at the school)                                                                                                             |                                                                           |
|-----------------------------------------------------------------------------|----------|--------------------------------------------------------------------------------------------------------------------------------------------------------|---------------------------------------------------------------------------|
| Utilization Rate*                                                           | 95%      | <ul><li>□ Boys &amp; Girls Club</li><li>□ Boy Scouts/ Girls Scouts</li><li>□ Community Food</li><li>Program (Care &amp; Share, Pantry, etc.)</li></ul> | <ul><li>☑ Parks &amp; Recreation</li><li>☐ YMCA</li><li>☐ Other</li></ul> |
| 2025 FCI Score FCI= Facility Condition Index: Higher score= worse condition | 0%       |                                                                                                                                                        |                                                                           |