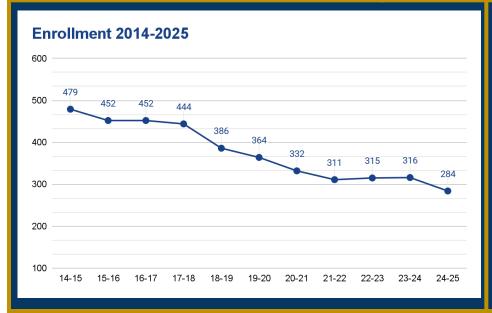

## PARK VIEW ELEMENTARY (K-5) Fast Facts

| Current Enrollment (K-5) / Capacity                                         | 284/ 453 | Community Programs (located at the school)                                                                                                             |                                                                           |
|-----------------------------------------------------------------------------|----------|--------------------------------------------------------------------------------------------------------------------------------------------------------|---------------------------------------------------------------------------|
| Utilization Rate                                                            | 61%      | <ul><li>☑ Boys &amp; Girls Club</li><li>☐ Boy Scouts/ Girls Scouts</li><li>☑ Community Food</li><li>Program (Care &amp; Share, Pantry, etc.)</li></ul> | <ul><li>□ Parks &amp; Recreation</li><li>☑ YMCA</li><li>□ Other</li></ul> |
| 2025 FCI Score FCI= Facility Condition Index: Higher score= worse condition | 51%      |                                                                                                                                                        |                                                                           |