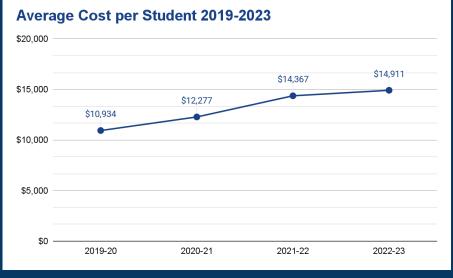

Average cost per student is based on school level spending and a proportional share of district level spending