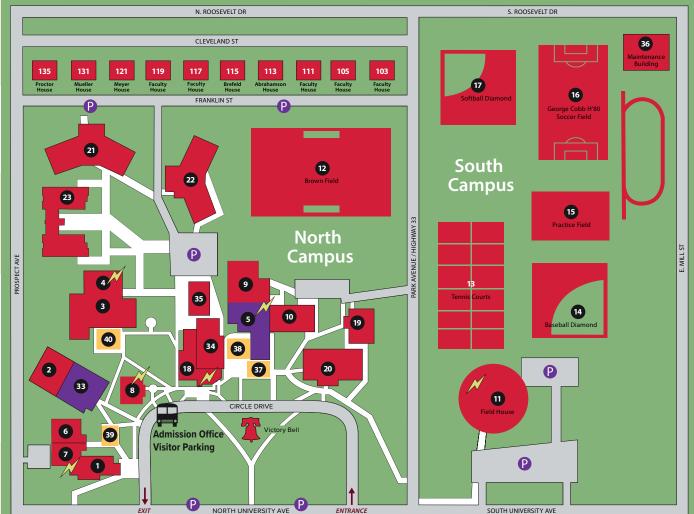

## Academic Buildings

- Academic Center
- Academic Dean
   Dean of Faculty
- Dean of Faculty
  Dean of Students
- College Counseling
- · College Coulisel
- Kimberly Chapel (Lower Level) 2 • Music Dept./Fine Arts
- Music Dept./Fine Arts

#### Administrative Buildings

- Swan Library **6** Wayland Museum & Archives (Lower Level) **7** Advancement Office (Lower Level) **7**
- Roundy Hall **8** • Admissions • Business Office • Head of School

Discovery Hall 3

• Fine Arts

Parker Science Education Center 4

Lindsay Complex: Heaton's Union 5

## Athletics

- Athletic Offices 9 Lindsay Complex: Gymnasium 9 Sol Wolfe `34 Memorial Pool 10 Field House 11 Brown Field 12
- Tennis Courts **13** Baseball Diamond **14** Practice Field **15** George Cobb H'80 Soccer Field **16** Softball Diamond **17**

**Faculty Housing** 

Abrahamson House II3

Faculty House 103

Faculty House 105

Faculty House III

Brefeld House 115

Faculty House 117

Faculty House 119

Meyer House 121

Mueller House 131

Proctor House 135

## Residences

Warren Cottage Patterson House Wayland Hall Ella Dye **21** Glen Dye **22** Burhnam Hall

## Other Kimberly Chapel 33 Pickard Dining Hall 34

Schoen Health Center **35** Maintenance Building **36** 

## **Outside Areas** Janik Terrace **37** Pickard Courtyard **38**

Swan Patio **39** Sesquicentennial Terrace **40** 

Parking