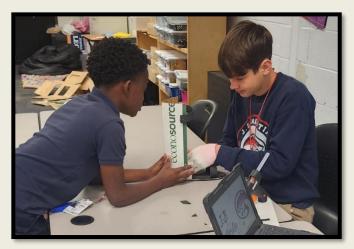

#### STEAMY NEWS

In STEAM, the 7th grade students were put to work to complete an instant challenge. As a team, they had to design an ankle foot orthosis for a cerebral palsy patient. This performance-based learning allowed them to problem solve and discover the importance of communication and teamwork.