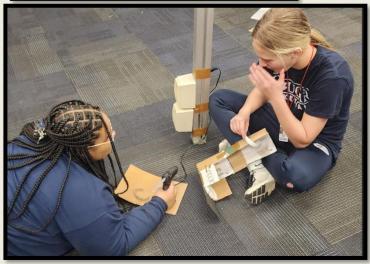

#### STEAMY NEWS

In STEAM, the 7th grade students were put to work to complete an instant challenge. As a team, they had to design an ankle foot orthosis for a cerebral palsy patient. This performance-based learning allowed them to problem solve and discover the importance of communication and teamwork.