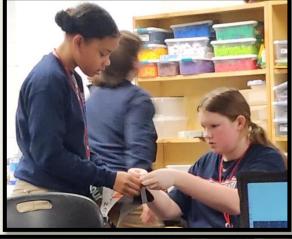

#### STEAMY NEWS

In STEAM, the 7th grade students were put to work to complete an instant challenge. As a team, they had to design an ankle foot orthosis for a cerebral palsy patient. This performance-based learning allowed them to problem solve and discover the importance of communication and teamwork.