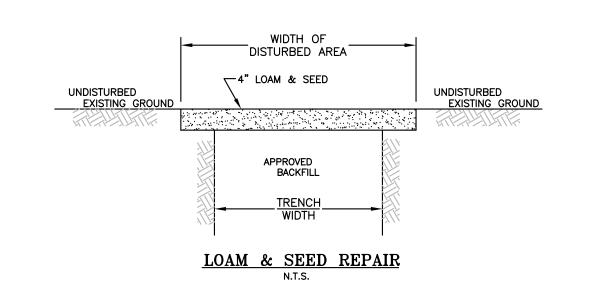

The permit plan depicts erosion and sediment control measures in plan view and in detail. These measures include siltfence, haybales, stockpile area, anti-tracking pad and a seeding schedule.

Site construction is expected to commence in the Spring of 2025 and will take approximately one year to complete. All trees, stumps and excess soil will be removed from the site and all disturbed areas will final graded, loamed and seeded.