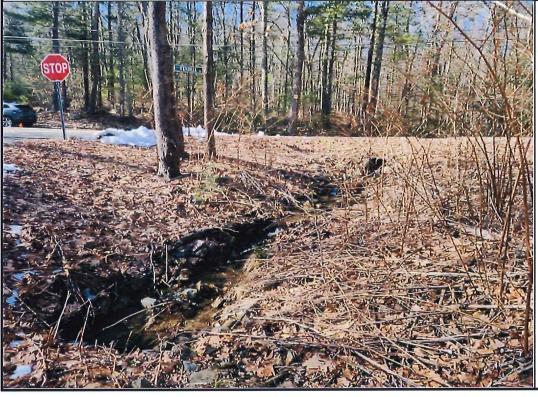

The parcel is currently undeveloped and mainly wooded. The land slopes from north to south and a storm drainage culvert discharges runoff under Wendell Road and onto the site and exits through a second culvert under Pine Street. Inland wetland soils were field delineated by George Logan C.S.S. and are located within the aforementioned drainage discharge and along Pine Street.

General Site Description/Comments: The "study area" or "site" is a residentially-zoned parcel that encompasses roughly 0.21 acres of land, at the corner of Wendell Road and Pine Street, in Ellington, CT. In its present state the study area is an undeveloped wooded lot, consisting of both wetlands and uplands. A roughly 40 linear foot ditched intermittent watercourse crosses the southern corner of the site, emanating at a culvert under Wendell Road and flowing to a culvert under Pine Street. The site's soils are derived from glacial till (i.e., unstratified sand, silt, and rock) deposits. The dominant undisturbed upland soil types are the well-drained Charlton-Chatfield (73) soil series complex, and the moderately well drained Woodbridge (46) soils series, while the undisturbed wetland soil type is the poorly and very poorly drained Ridgebury. Leicester, and Whitman (3) soil series complex. Along Pine Street, and along the ditched intermittent watercourse, the soils are disturbed. The regulated wetland within the study area is a seasonally flooded to seasonally saturated wooded swamp, with an emergent (i.e., wet meadow) wetland along Pine Street. Domínant or common observed vegetation include red maple, white pine, and American elm in the overstory, and winterberry, spicebush, multiflora rose, and Japanese barberry in the woody understory. Observed herbaceous species observed include skunk cabbage, asters, buttercups, sedges, including tussock, grasses, rue anemone, garlic mustard, and others. Japanese knotweed was noted along the intermittent watercourse and is taracted for eradication.