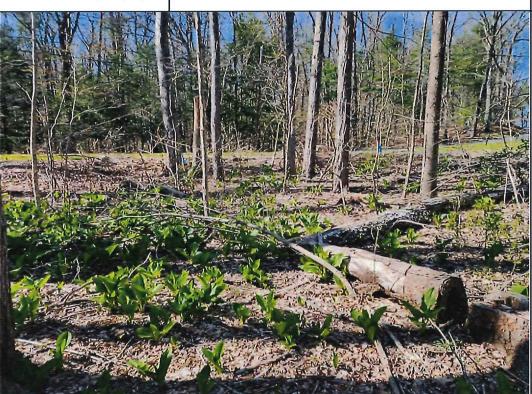

General Site Description/Comments: The "study area" or "site" is a residentially-zoned parcel that encompasses roughly 0.21 acres of land, at the corner of Wendell Road and Pine Street, in Ellington, CT. In its present state the study area is an undeveloped wooded lot, consisting of both wetlands and uplands. A roughly 40 linear foot ditched intermittent watercourse crosses the southern corner of the site, emanating at a culvert under Wendell Road and flowing to a culvert under Pine Street. The site's soils are derived from glacial till (i.e., unstratified sand, silt, and rock) deposits. The dominant undisturbed upland soil types are the well-drained Charlton-Chatfield (73) soil series complex, and the moderately well drained Woodbridge (46) soils series, while the undisturbed wetland soil type is the poorly and very poorly drained Ridgebury. Leicester, and Whitman (3) soil series complex. Along Pine Street, and along the ditched intermittent watercourse, the soils are disturbed. The regulated wetland within the study area is a seasonally flooded to seasonally saturated wooded swamp, with an emergent (i.e., wet meadow) wetland along Pine Street. Domínant or common observed vegetation include red maple, white pine, and American elm in the overstory, and winterberry, spicebush, multiflora rose, and Japanese barberry in the woody understory. Observed herbaceous species observed include skunk cabbage, asters, buttercups, sedges, including tussock, grasses, rue anemone, garlic mustard, and others. Japanese knotweed was noted along the intermittent watercourse and is taracted for eradication.