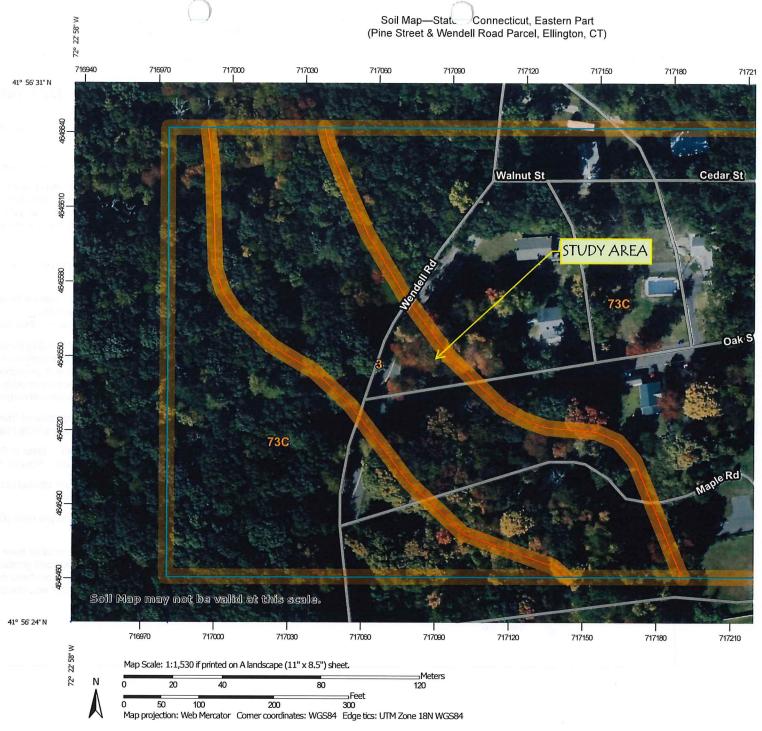

General Site Description/Comments: The "study area" or "site" is a residentially-zoned parcel that encompasses roughly 0.21 acres of land, at the corner of Wendell Road and Pine Street, in Ellington, CT. In its present state the study area is an undeveloped wooded lot, consisting of both wetlands and uplands. A roughly 40 linear foot ditched intermittent watercourse crosses the southern corner of the site, emanating at a culvert under Wendell Road and flowing to a culvert under Pine Street. The site's soils are derived from glacial till (i.e., unstratified sand, silt, and rock) deposits. The dominant undisturbed upland soil types are the well-drained Charlton-Chatfield (73) soil series complex, and the moderately well drained Woodbridge (46) soils series, while the undisturbed wetland soil type is the poorly and very poorly drained Ridgebury. Leicester, and Whitman (3) soil series complex. Along Pine Street, and along the ditched intermittent watercourse, the soils are disturbed. The regulated wetland within the study area is a seasonally flooded to seasonally saturated wooded swamp, with an emergent (i.e., wet meadow) wetland along Pine Street. Domínant or common observed vegetation include red maple, white pine, and American elm in the overstory, and winterberry, spicebush, multiflora rose, and Japanese barberry in the woody understory. Observed herbaceous species observed include skunk cabbage, asters, buttercups, sedges, including tussock, grasses, rue anemone, garlic mustard, and others. Japanese knotweed was noted along the intermittent watercourse and is taracted for eradication.

#### SOIL MAP UNITS

#### **Upland Soils**

Woodbridge fine sandy loam (46). This series consists of deep, moderately well drained soils formed in a coarseloamy mantle underlain by firm, compact glacial till on uplands. They are nearly level to moderately steep soils
on till plains, low ridges and drumloidal landforms. The soils formed in acid glacial till derived mainly from
schist, gneiss or granite. In tilled areas, these soils typically have a very dark grayish brown fine sandy loam
surface layer 7 inches thick. The subsoil from 7 to 30 inches is dark yellowish brown and light olive brown fine
sandy loam, mottled below 18 inches. The substratum from 30 to 60 inches is light olive brown, very firm and
brittle gravelly fine sandy loam.

Chatfield loam (73). This series consists of moderately deep, well drained, and somewhat excessively drained soils formed in till. They are nearly level to very steep soils on glaciated plains, hills, and ridges. Slope ranges from 0 to 70 percent. Crystalline bedrock is at depths of 20 to 40 inches. Permeability is moderate or moderately rapid. In tilled areas, these soils have a surface layer that is very dark to dark grayish brown loam up to 8 inches thick. The subsoil from 8 to 26 inches is brown, flaggy silt loam.

Charlton very stony fine sandy loam (73). This series consists of very deep, well drained coarse-loamy soils formed in friable, glacial till on uplands. They are nearly level to very steep soils on till plains and hills. The soils formed in acid glacial till derived mainly from schist, gneiss or granite. In tilled areas, these soils have a surface layer of dark brown fine sandy loam 8 inches thick. The subsoil from 8 to 26 inches is yellowish brown fine sandy loam and sandy loam. The substratum from 26 to 60 inches or more is grayish brown gravelly fine sandy loam.

#### **Wetland Soils**

Ridgebury fine sandy loam (3). This soil series consists of deep, poorly and somewhat poorly drained soils formed in a coarse-loamy mantle underlain by firm, compact glacial till on uplands. They are nearly level to moderately steep soils on till plains, low ridges and drumloidal landforms. The soils formed in acid glacial till derived mainly from schist, gneiss or granite. Typically, these soils have a black sandy loam surface layer 6 inches thick. The mottled subsoil from 6 to 16 inches is olive gray sandy loam. The mottled substratum from 16 to 60 inches is a light olive brown and olive, very firm and brittle gravelly sandy loam.