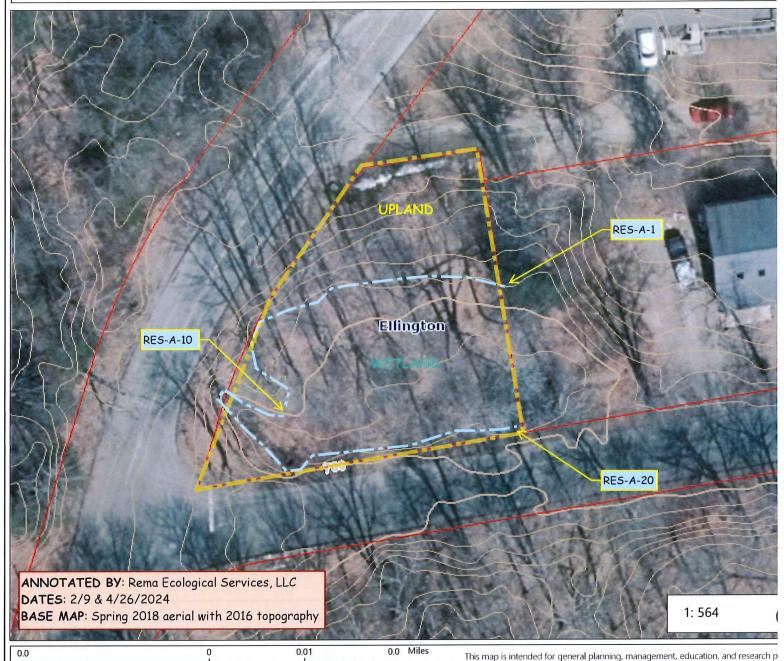

#### **ON-SITE SOIL INVESTIGATION & WETLAND DELINEATION REPORT**

| PROJECT NAME & SITE LOCATION:                                                                                                                                                                                                                                                                                                                                                                                                                                                                                                                                                                                                                                                                                                                                                                                                                                                                                                                                                                                                                                                                                                                                                                                                                                                                                                                                                                                                                                                                                                                                                                                                                                                                                                                                                                                                                                                                                                                                                                                                                                                                                                  | REMA Job No.: 24-2708-ELL28                     |
|--------------------------------------------------------------------------------------------------------------------------------------------------------------------------------------------------------------------------------------------------------------------------------------------------------------------------------------------------------------------------------------------------------------------------------------------------------------------------------------------------------------------------------------------------------------------------------------------------------------------------------------------------------------------------------------------------------------------------------------------------------------------------------------------------------------------------------------------------------------------------------------------------------------------------------------------------------------------------------------------------------------------------------------------------------------------------------------------------------------------------------------------------------------------------------------------------------------------------------------------------------------------------------------------------------------------------------------------------------------------------------------------------------------------------------------------------------------------------------------------------------------------------------------------------------------------------------------------------------------------------------------------------------------------------------------------------------------------------------------------------------------------------------------------------------------------------------------------------------------------------------------------------------------------------------------------------------------------------------------------------------------------------------------------------------------------------------------------------------------------------------|-------------------------------------------------|
| +/- 0.21 acres (study area)                                                                                                                                                                                                                                                                                                                                                                                                                                                                                                                                                                                                                                                                                                                                                                                                                                                                                                                                                                                                                                                                                                                                                                                                                                                                                                                                                                                                                                                                                                                                                                                                                                                                                                                                                                                                                                                                                                                                                                                                                                                                                                    | Field Investigation Date(s): 2/9 § 4/26/2024    |
| 37 Wendell Road                                                                                                                                                                                                                                                                                                                                                                                                                                                                                                                                                                                                                                                                                                                                                                                                                                                                                                                                                                                                                                                                                                                                                                                                                                                                                                                                                                                                                                                                                                                                                                                                                                                                                                                                                                                                                                                                                                                                                                                                                                                                                                                | Field Investigation Method(s):                  |
| Ellington, CT                                                                                                                                                                                                                                                                                                                                                                                                                                                                                                                                                                                                                                                                                                                                                                                                                                                                                                                                                                                                                                                                                                                                                                                                                                                                                                                                                                                                                                                                                                                                                                                                                                                                                                                                                                                                                                                                                                                                                                                                                                                                                                                  | Spade and Auger                                 |
| · And the second | ☐ Backhoe Test Pits                             |
|                                                                                                                                                                                                                                                                                                                                                                                                                                                                                                                                                                                                                                                                                                                                                                                                                                                                                                                                                                                                                                                                                                                                                                                                                                                                                                                                                                                                                                                                                                                                                                                                                                                                                                                                                                                                                                                                                                                                                                                                                                                                                                                                | Other:                                          |
| REPORT PREPARED FOR:                                                                                                                                                                                                                                                                                                                                                                                                                                                                                                                                                                                                                                                                                                                                                                                                                                                                                                                                                                                                                                                                                                                                                                                                                                                                                                                                                                                                                                                                                                                                                                                                                                                                                                                                                                                                                                                                                                                                                                                                                                                                                                           | Field Conditions:                               |
| SD Williams, LLC                                                                                                                                                                                                                                                                                                                                                                                                                                                                                                                                                                                                                                                                                                                                                                                                                                                                                                                                                                                                                                                                                                                                                                                                                                                                                                                                                                                                                                                                                                                                                                                                                                                                                                                                                                                                                                                                                                                                                                                                                                                                                                               | Weather: sunny, 30s and 60s                     |
| 36 Buff Cap Road                                                                                                                                                                                                                                                                                                                                                                                                                                                                                                                                                                                                                                                                                                                                                                                                                                                                                                                                                                                                                                                                                                                                                                                                                                                                                                                                                                                                                                                                                                                                                                                                                                                                                                                                                                                                                                                                                                                                                                                                                                                                                                               | Soil Moisture: <u>Moderate-High</u>             |
| Tolland, CT 06084                                                                                                                                                                                                                                                                                                                                                                                                                                                                                                                                                                                                                                                                                                                                                                                                                                                                                                                                                                                                                                                                                                                                                                                                                                                                                                                                                                                                                                                                                                                                                                                                                                                                                                                                                                                                                                                                                                                                                                                                                                                                                                              | Snow Depth: none                                |
| Simple Company of the | Frost Depth: none RECEIVED                      |
| Purpose of Investigation:                                                                                                                                                                                                                                                                                                                                                                                                                                                                                                                                                                                                                                                                                                                                                                                                                                                                                                                                                                                                                                                                                                                                                                                                                                                                                                                                                                                                                                                                                                                                                                                                                                                                                                                                                                                                                                                                                                                                                                                                                                                                                                      | FEB 0 5 2025                                    |
| Wetland Delineation/Flagging in Field Wetland Mapping on Sketch Plan or To High Intensity Soil Mapping by Soil Sc                                                                                                                                                                                                                                                                                                                                                                                                                                                                                                                                                                                                                                                                                                                                                                                                                                                                                                                                                                                                                                                                                                                                                                                                                                                                                                                                                                                                                                                                                                                                                                                                                                                                                                                                                                                                                                                                                                                                                                                                              |                                                 |
| Medium Intensity Soil Mapping from <i>T</i> Other:                                                                                                                                                                                                                                                                                                                                                                                                                                                                                                                                                                                                                                                                                                                                                                                                                                                                                                                                                                                                                                                                                                                                                                                                                                                                                                                                                                                                                                                                                                                                                                                                                                                                                                                                                                                                                                                                                                                                                                                                                                                                             | The Soil Survey of Connecticut Maps (USDA-NRCS) |
| Base Map Source: CT Soil Survey web; USDA                                                                                                                                                                                                                                                                                                                                                                                                                                                                                                                                                                                                                                                                                                                                                                                                                                                                                                                                                                                                                                                                                                                                                                                                                                                                                                                                                                                                                                                                                                                                                                                                                                                                                                                                                                                                                                                                                                                                                                                                                                                                                      | -NRCS) (attached), Figure A (attached)          |
| Wetland Boundary Marker Series: RES-A-1 to                                                                                                                                                                                                                                                                                                                                                                                                                                                                                                                                                                                                                                                                                                                                                                                                                                                                                                                                                                                                                                                                                                                                                                                                                                                                                                                                                                                                                                                                                                                                                                                                                                                                                                                                                                                                                                                                                                                                                                                                                                                                                     | RES-A-20 (open line)                            |

General Site Description/Comments: The "study area" or "site" is a residentially-zoned parcel that encompasses roughly 0.21 acres of land, at the corner of Wendell Road and Pine Street, in Ellington, CT. In its present state the study area is an undeveloped wooded lot, consisting of both wetlands and uplands. A roughly 40 linear foot ditched intermittent watercourse crosses the southern corner of the site, emanating at a culvert under Wendell Road and flowing to a culvert under Pine Street. The site's soils are derived from glacial till (i.e., unstratified sand, silt, and rock) deposits. The dominant undisturbed upland soil types are the well-drained Charlton-Chatfield (73) soil series complex, and the moderately well drained Woodbridge (46) soils series, while the undisturbed wetland soil type is the poorly and very poorly drained Ridgebury. Leicester, and Whitman (3) soil series complex. Along Pine Street, and along the ditched intermittent watercourse, the soils are disturbed. The regulated wetland within the study area is a seasonally flooded to seasonally saturated wooded swamp, with an emergent (i.e., wet meadow) wetland along Pine Street. Domínant or common observed vegetation include red maple, white pine, and American elm in the overstory, and winterberry, spicebush, multiflora rose, and Japanese barberry in the woody understory. Observed herbaceous species observed include skunk cabbage, asters, buttercups, sedges, including tussock, grasses, rue anemone, garlic mustard, and others. Japanese knotweed was noted along the intermittent watercourse and is taracted for eradication.