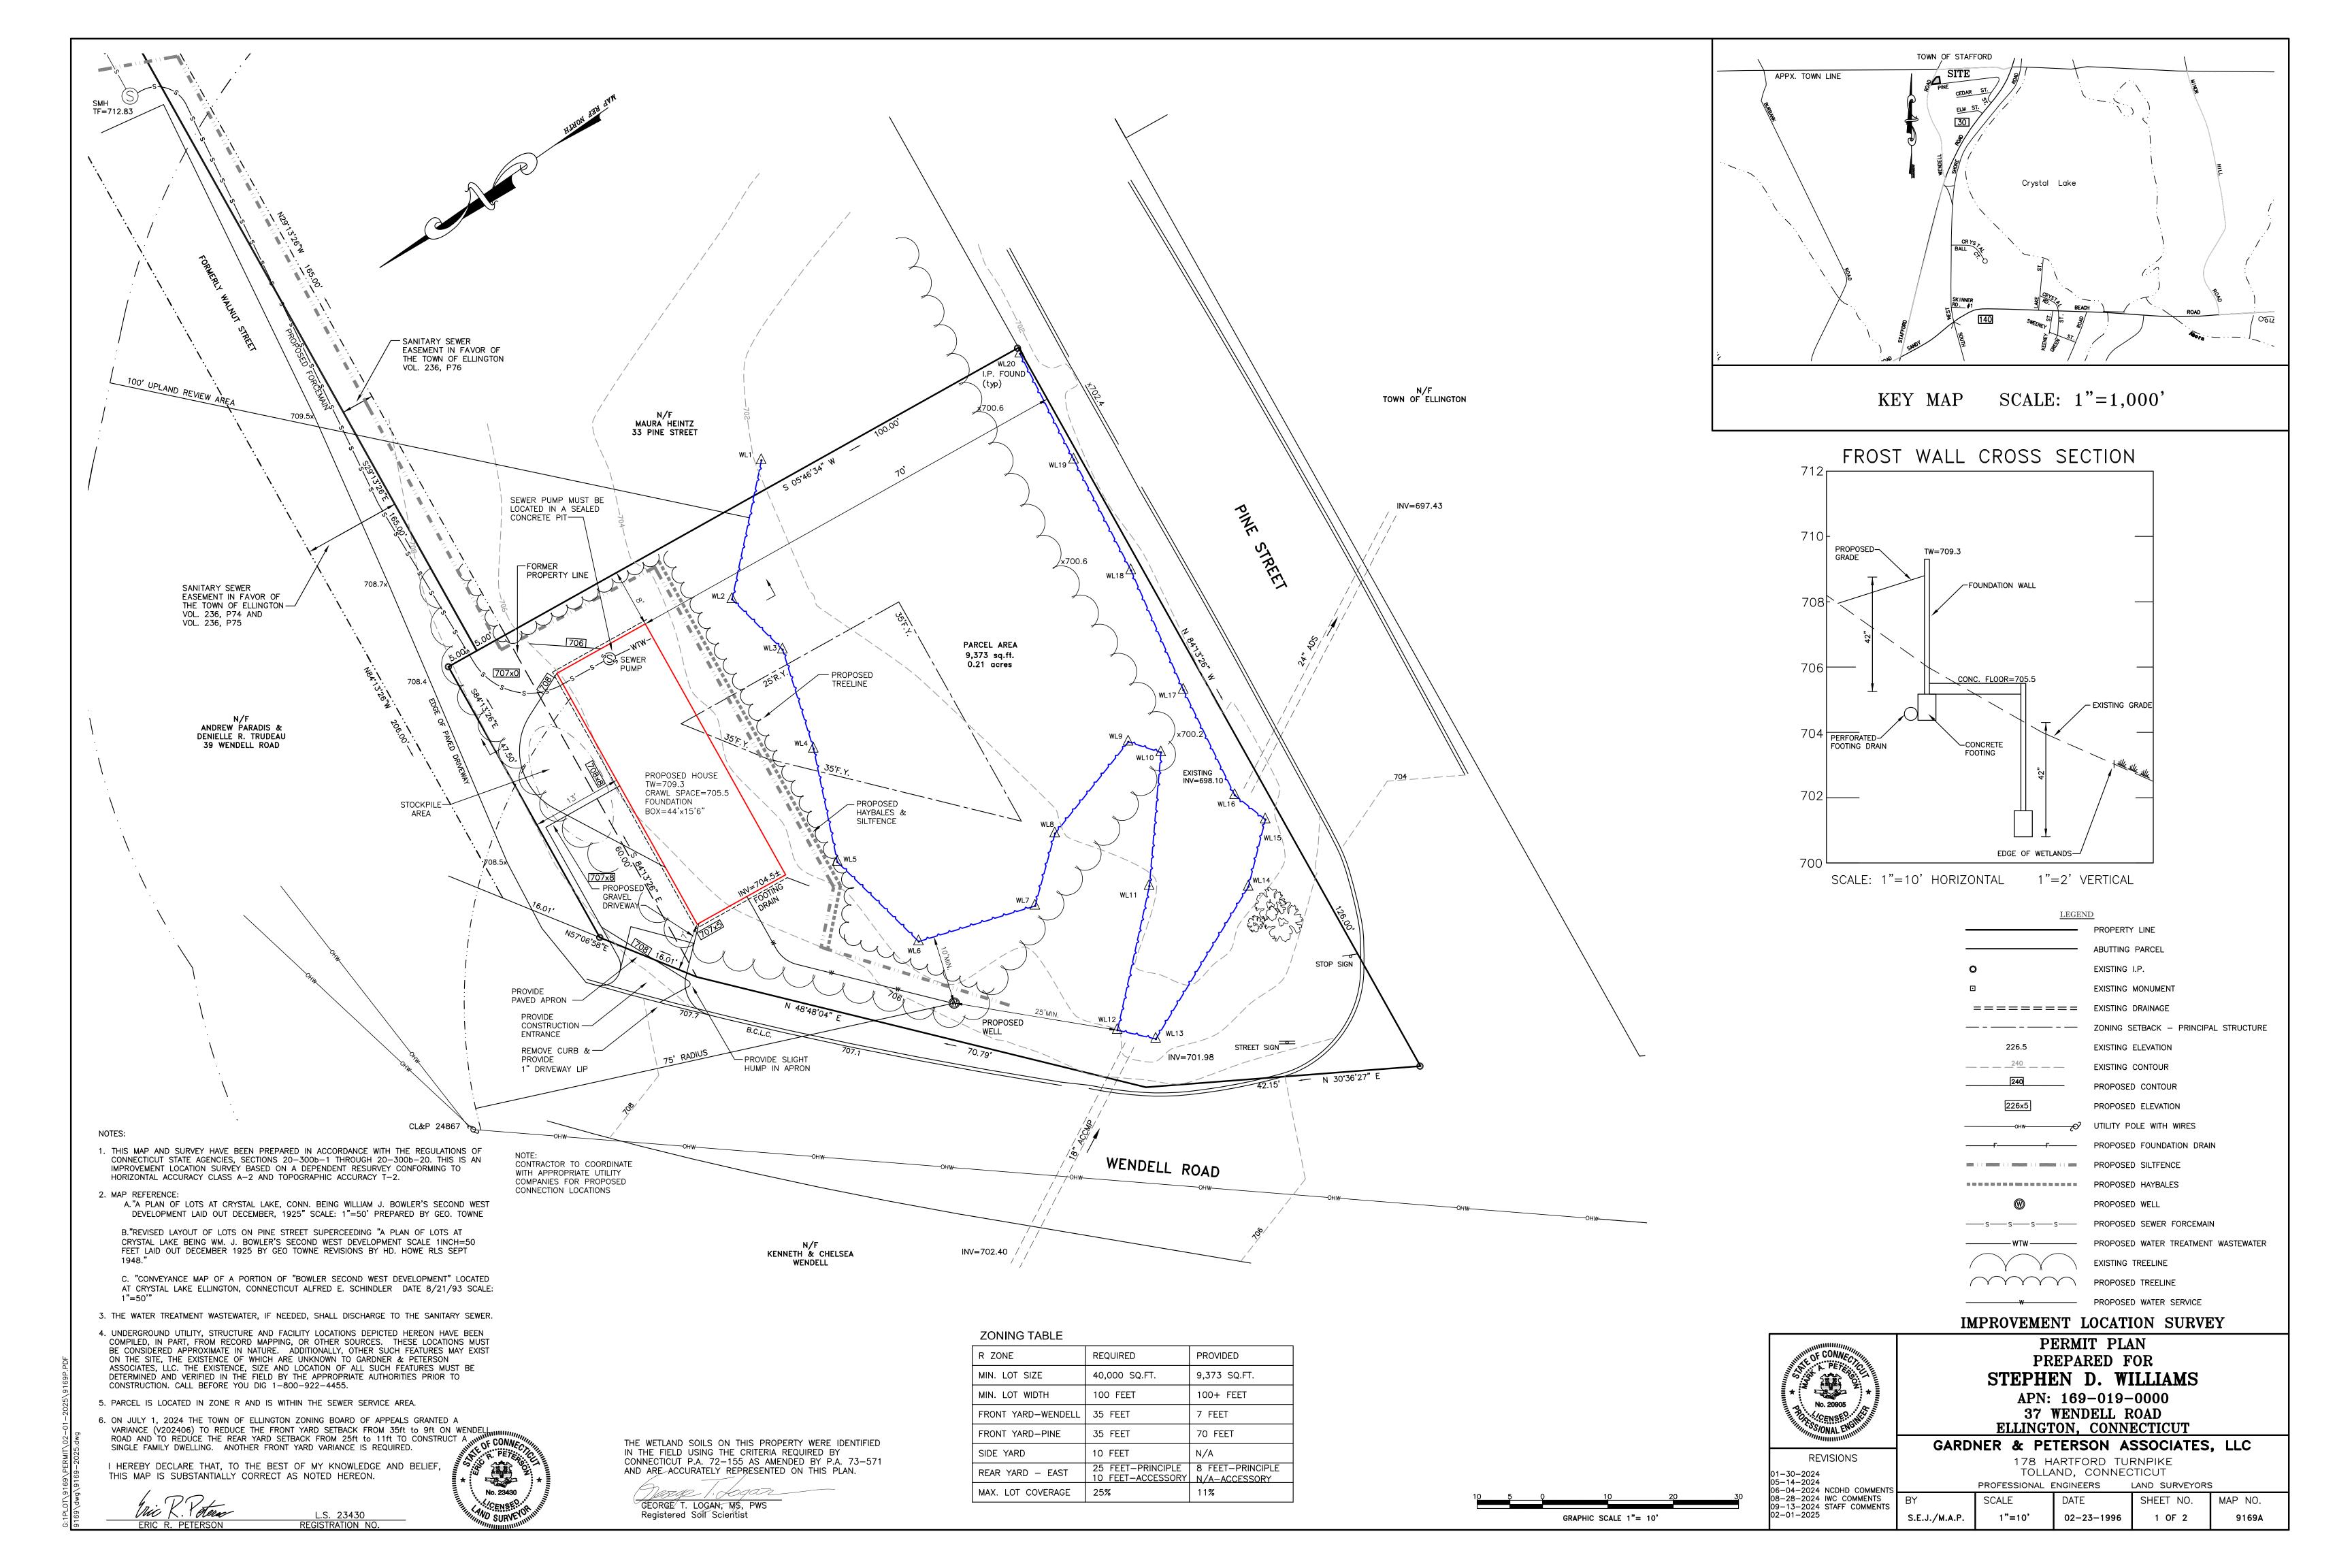

#### **Inland Wetland Agency Permit Application Narrative**

Stephen D. Williams 37 Wendell Road Ellington, Connecticut

The owner/applicant, Stephen D. Williams, would like to construct a small home at 37 Wendell Road. The parcel is bound by other residentially zoned properties to the north, east, south and west and was originally depicted as lot #181,183 & 184 on a plan recorded in the Ellington Land Records titled "A Plan of Lots at Crystal Lake, Conn. Being William J. Bowler's Second West Development Laid out December 1925 By: Geo. Towne Scale: 1"=50 Feet."

The parcel is currently undeveloped and mainly wooded. The land slopes from north to south and a storm drainage culvert discharges runoff under Wendell Road and onto the site and exits through a second culvert under Pine Street. Inland wetland soils were field delineated by George Logan C.S.S. and are located within the aforementioned drainage discharge and along Pine Street.

This application proposes to construct a new house on the northerly portion of the property with the footprint and all site grading outside the inland wetlands. In order to accomplish this an Inland Wetland Permit and Variance is required to locate the house as far north as possible. The house will be served by an individual well and a sanitary sewer connection. There is no site disturbance within the inland wetlands and there is 3,470 sf of disturbance proposed within the 100' upland review area.

The permit plan depicts erosion and sediment control measures in plan view and in detail. These measures include siltfence, haybales, stockpile area, anti-tracking pad and a seeding schedule.

Site construction is expected to commence in the Spring of 2025 and will take approximately one year to complete. All trees, stumps and excess soil will be removed from the site and all disturbed areas will final graded, loamed and seeded.