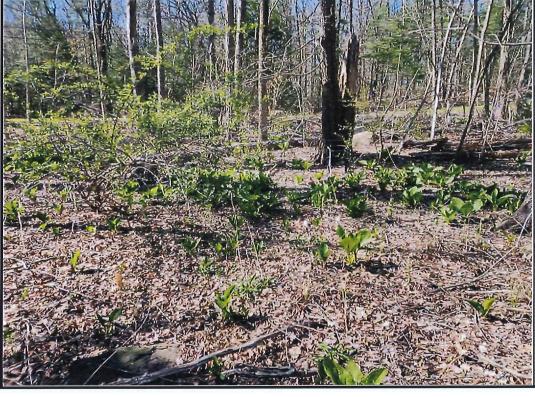

General Site Description/Comments: The "study area" or "site" is a residentially-zoned parcel that encompasses roughly 0.21 acres of land, at the corner of Wendell Road and Pine Street, in Ellington, CT. In its present state the study area is an undeveloped wooded lot, consisting of both wetlands and uplands. A roughly 40 linear foot ditched intermittent watercourse crosses the southern corner of the site, emanating at a culvert under Wendell Road and flowing to a culvert under Pine Street. The site's soils are derived from glacial till (i.e., unstratified sand, silt, and rock) deposits. The dominant undisturbed upland soil types are the well-drained Charlton-Chatfield (73) soil series complex, and the moderately well drained Woodbridge (46) soils series, while the undisturbed wetland soil type is the poorly and very poorly drained Ridgebury. Leicester, and Whitman (3) soil series complex. Along Pine Street, and along the ditched intermittent watercourse, the soils are disturbed. The regulated wetland within the study area is a seasonally flooded to seasonally saturated wooded swamp, with an emergent (i.e., wet meadow) wetland along Pine Street. Domínant or common observed vegetation include red maple, white pine, and American elm in the overstory, and winterberry, spicebush, multiflora rose, and Japanese barberry in the woody understory. Observed herbaceous species observed include skunk cabbage, asters, buttercups, sedges, including tussock, grasses, rue anemone, garlic mustard, and others. Japanese knotweed was noted along the intermittent watercourse and is taracted for eradication.