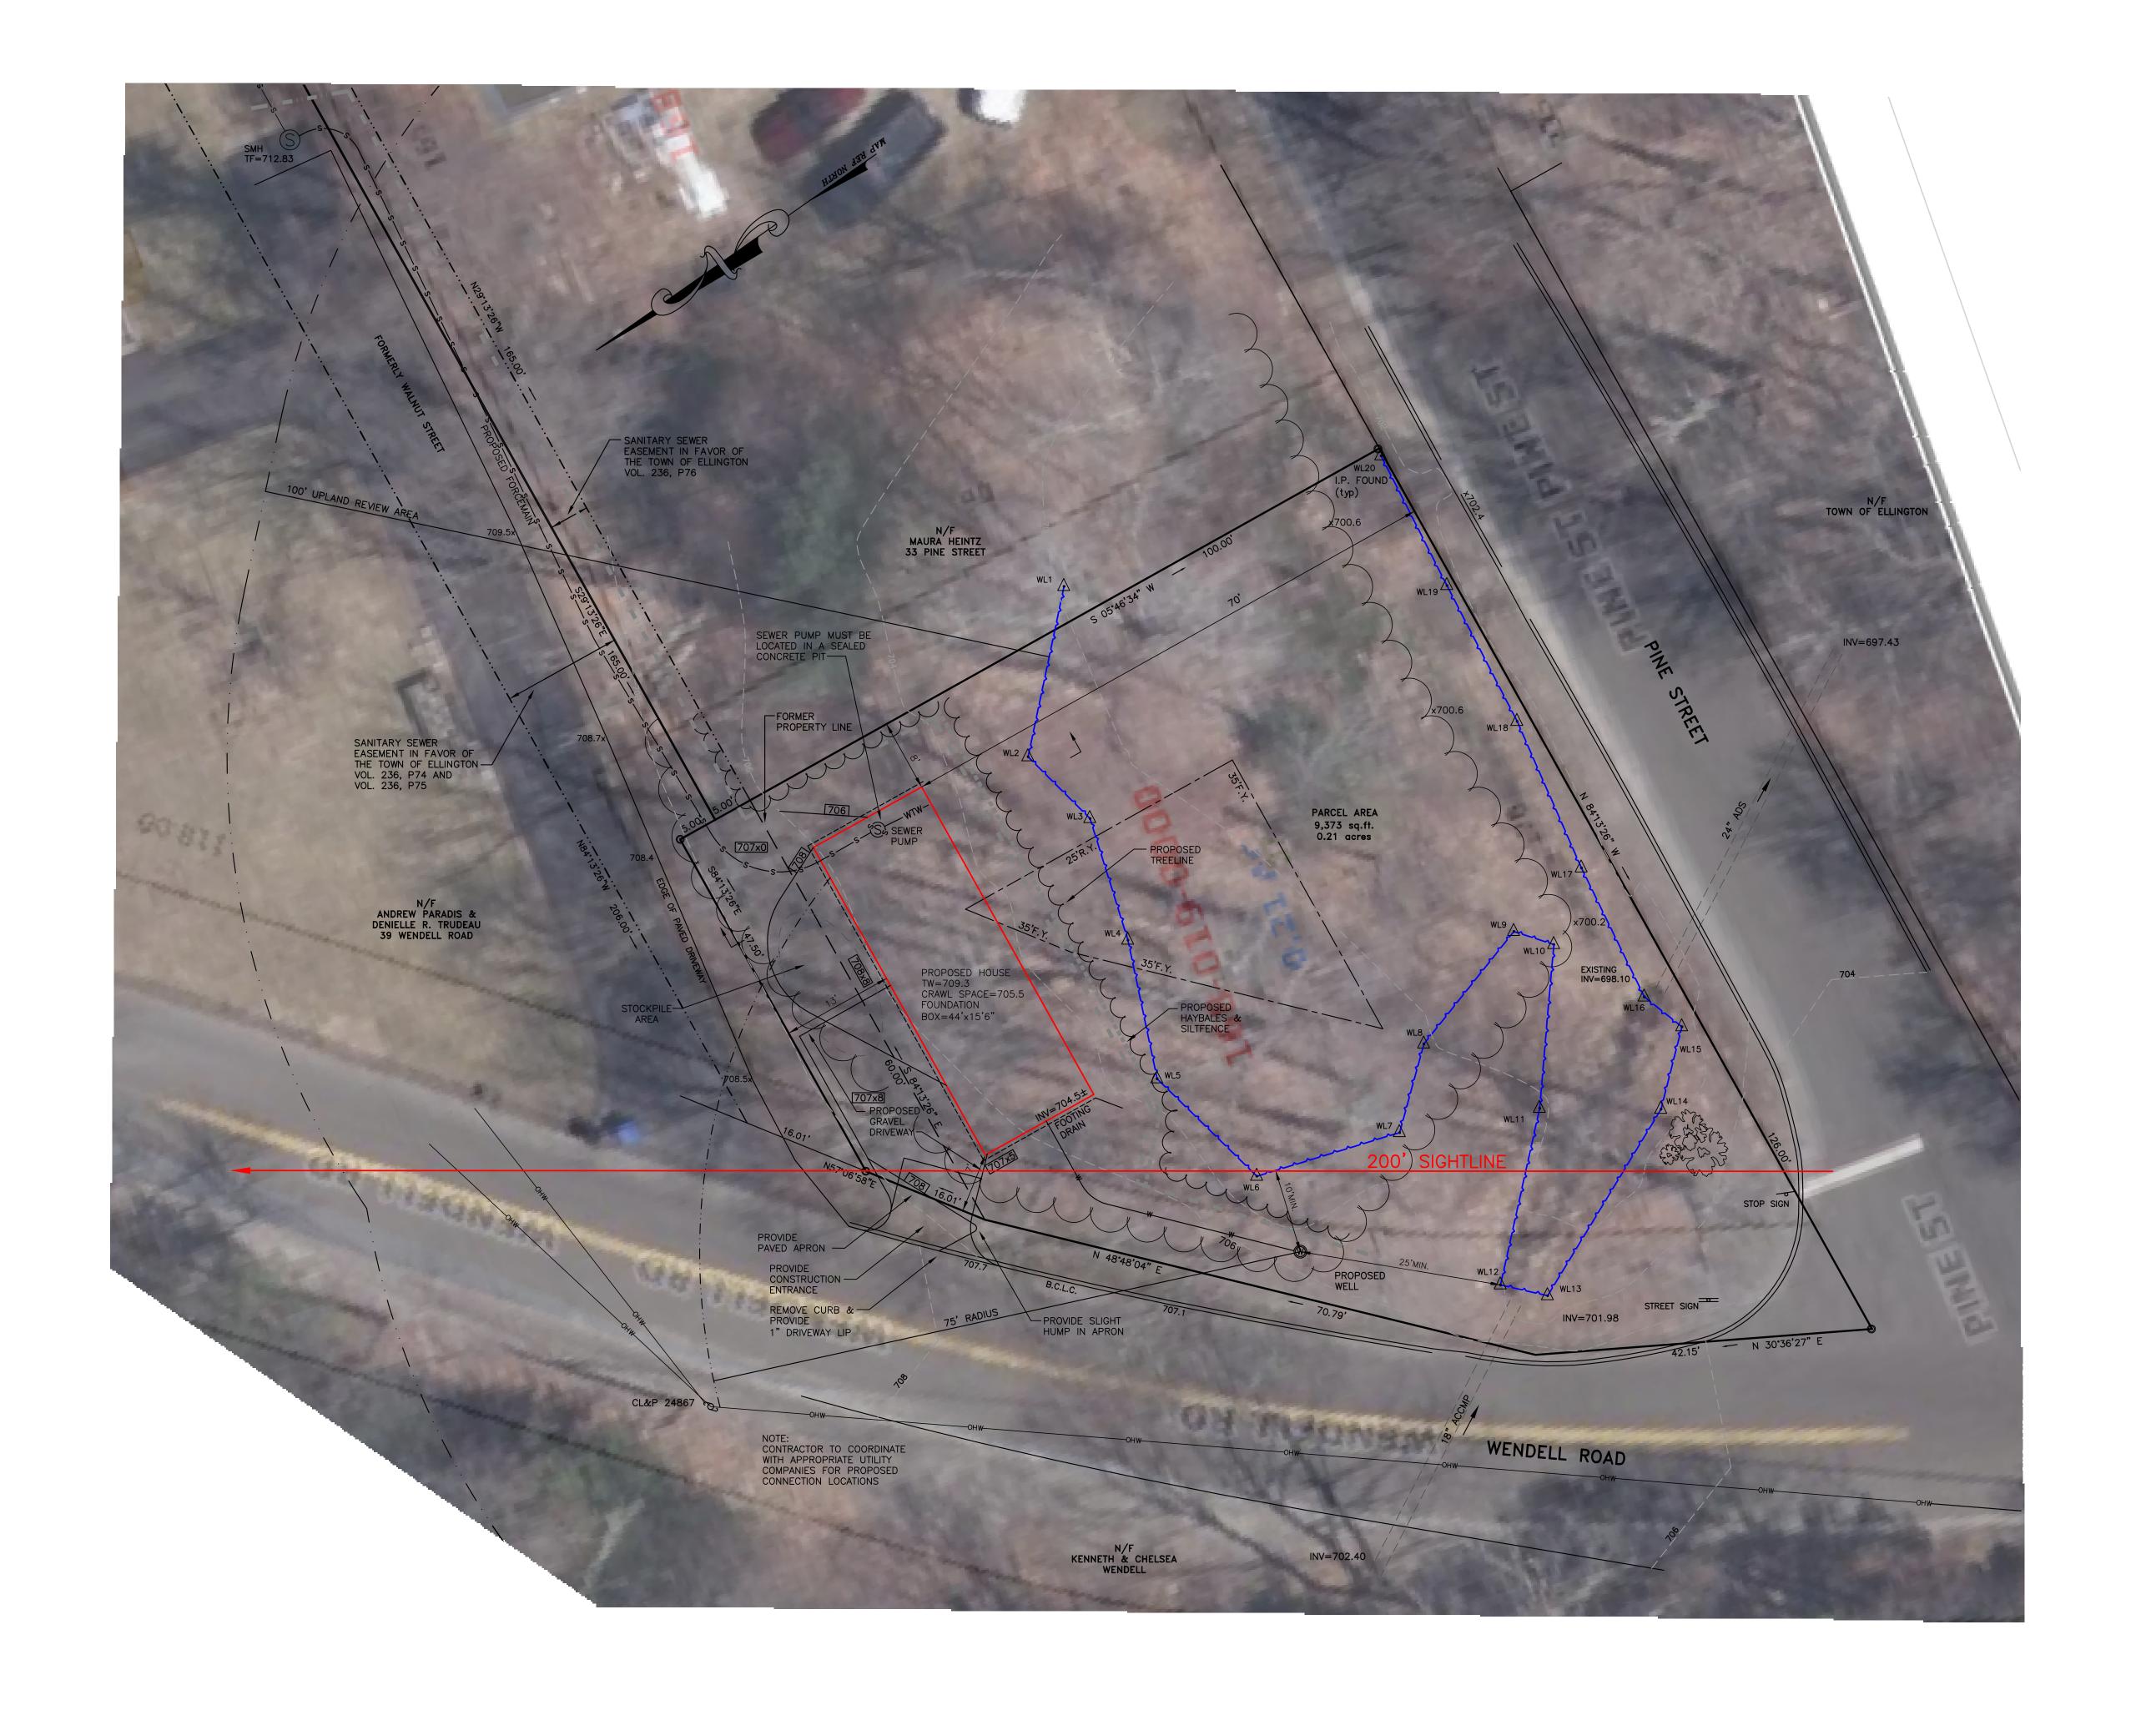

#### **Inland Wetland Agency Permit Application Narrative**

Stephen D. Williams 37 Wendell Road Ellington, Connecticut

The owner/applicant, Stephen D. Williams, would like to construct a small home at 37 Wendell Road. The parcel is bound by other residentially zoned properties to the north, east, south and west and was originally depicted as lot #181,183 & 184 on a plan recorded in the Ellington Land Records titled "A Plan of Lots at Crystal Lake, Conn. Being William J. Bowler's Second West Development Laid out December 1925 By: Geo. Towne Scale: 1"=50 Feet."

The parcel is currently undeveloped and mainly wooded. The land slopes from north to south and a storm drainage culvert discharges runoff under Wendell Road and onto the site and exits through a second culvert under Pine Street. Inland wetland soils were field delineated by George Logan C.S.S. and are located within the aforementioned drainage discharge and along Pine Street.

This application proposes to construct a new house on the northerly portion of the property with the footprint and all site grading outside the inland wetlands. In order to accomplish this an Inland Wetland Permit and Variance is required to locate the house as far north as possible. The house will be served by an individual well and a sanitary sewer connection. There is no site disturbance within the inland wetlands and there is 3,470 sf of disturbance proposed within the 100' upland review area.

The permit plan depicts erosion and sediment control measures in plan view and in detail. These measures include siltfence, haybales, stockpile area, anti-tracking pad and a seeding schedule.

Site construction is expected to commence in the Spring of 2025 and will take approximately one year to complete. All trees, stumps and excess soil will be removed from the site and all disturbed areas will final graded, loamed and seeded.