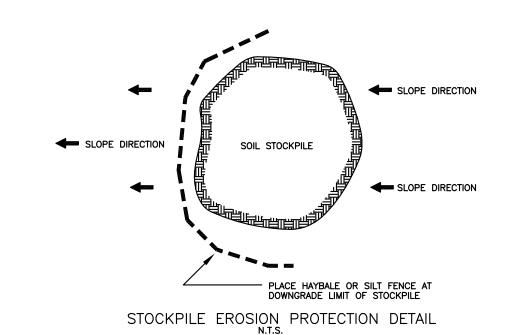

The permit plan depicts erosion and sediment control measures in plan view and in detail. These measures include siltfence, haybales, stockpile area, anti-tracking pad and a seeding schedule.

Site construction is expected to commence in the Spring of 2025 and will take approximately one year to complete. All trees, stumps and excess soil will be removed from the site and all disturbed areas will final graded, loamed and seeded.