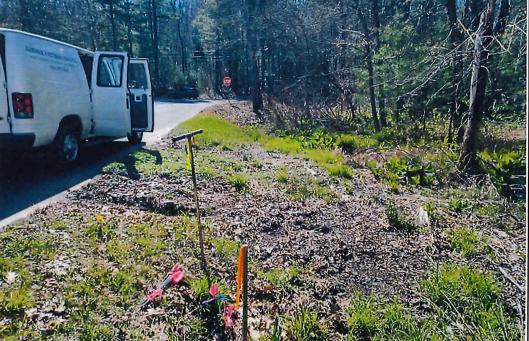

The parcel is currently undeveloped and mainly wooded. The land slopes from north to south and a storm drainage culvert discharges runoff under Wendell Road and onto the site and exits through a second culvert under Pine Street. Inland wetland soils were field delineated by George Logan C.S.S. and are located within the aforementioned drainage discharge and along Pine Street.

General Site Description/Comments: The "study area" or "site" is a residentially-zoned parcel that encompasses roughly 0.21 acres of land, at the corner of Wendell Road and Pine Street, in Ellington, CT. In its present state the study area is an undeveloped wooded lot, consisting of both wetlands and uplands. A roughly 40 linear foot ditched intermittent watercourse crosses the southern corner of the site, emanating at a culvert under Wendell Road and flowing to a culvert under Pine Street. The site's soils are derived from glacial till (i.e., unstratified sand, silt, and rock) deposits. The dominant undisturbed upland soil types are the well-drained Charlton-Chatfield (73) soil series complex, and the moderately well drained Woodbridge (46) soils series, while the undisturbed wetland soil type is the poorly and very poorly drained Ridgebury. Leicester, and Whitman (3) soil series complex. Along Pine Street, and along the ditched intermittent watercourse, the soils are disturbed. The regulated wetland within the study area is a seasonally flooded to seasonally saturated wooded swamp, with an emergent (i.e., wet meadow) wetland along Pine Street. Domínant or common observed vegetation include red maple, white pine, and American elm in the overstory, and winterberry, spicebush, multiflora rose, and Japanese barberry in the woody understory. Observed herbaceous species observed include skunk cabbage, asters, buttercups, sedges, including tussock, grasses, rue anemone, garlic mustard, and others. Japanese knotweed was noted along the intermittent watercourse and is taracted for eradication.