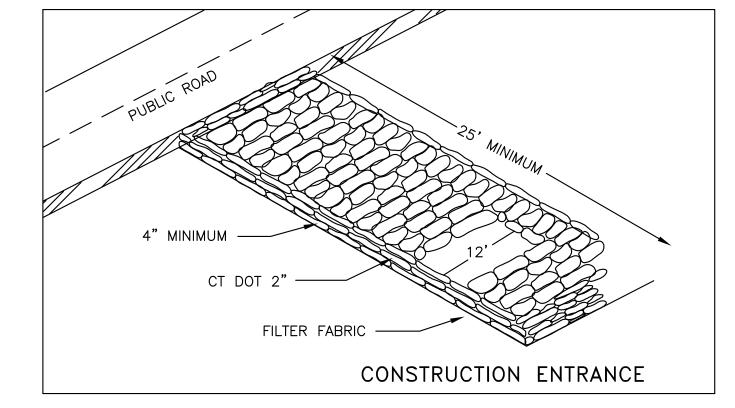

The permit plan depicts erosion and sediment control measures in plan view and in detail. These measures include siltfence, haybales, stockpile area, anti-tracking pad and a seeding schedule.

Site construction is expected to commence in the Spring of 2025 and will take approximately one year to complete. All trees, stumps and excess soil will be removed from the site and all disturbed areas will final graded, loamed and seeded.