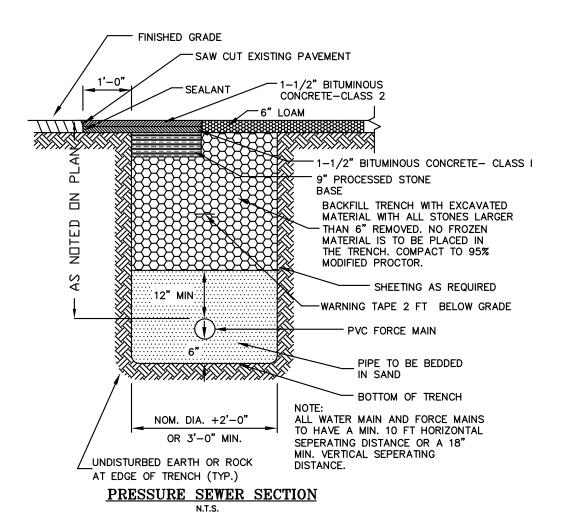

This application proposes to construct a new house on the northerly portion of the property with the footprint and all site grading outside the inland wetlands. In order to accomplish this an Inland Wetland Permit and Variance is required to locate the house as far north as possible. The house will be served by an individual well and a sanitary sewer connection. There is no site disturbance within the inland wetlands and there is 3,470 sf of disturbance proposed within the 100' upland review area.

The permit plan depicts erosion and sediment control measures in plan view and in detail. These measures include siltfence, haybales, stockpile area, anti-tracking pad and a seeding schedule.

Site construction is expected to commence in the Spring of 2025 and will take approximately one year to complete. All trees, stumps and excess soil will be removed from the site and all disturbed areas will final graded, loamed and seeded.