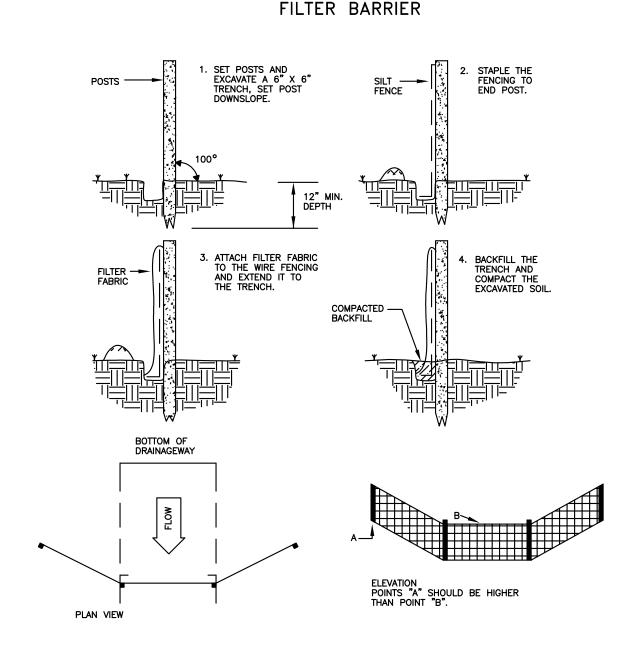

The permit plan depicts erosion and sediment control measures in plan view and in detail. These measures include siltfence, haybales, stockpile area, anti-tracking pad and a seeding schedule.

Site construction is expected to commence in the Spring of 2025 and will take approximately one year to complete. All trees, stumps and excess soil will be removed from the site and all disturbed areas will final graded, loamed and seeded.