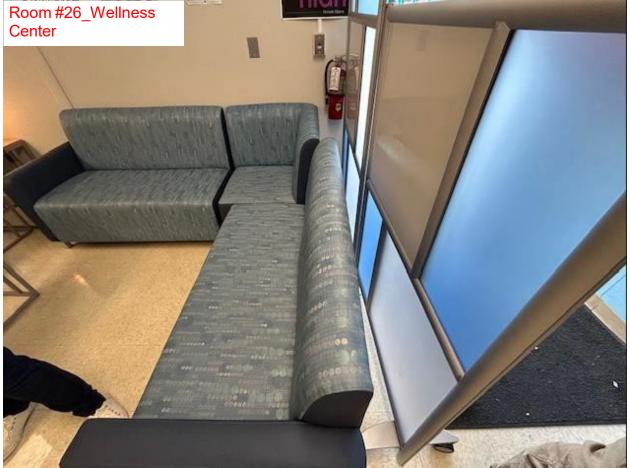

Response: Remove all teachers desk, student desk and chairs

Room #22\_Storage

Rm #26/ Wellness Center - Room contains large lounge chairs. Please confirm if you want to keep the large blue lounge chairs or discard them.

Response: Keep all lounge furniture and partitions and remove all teachers/student desks and chairs