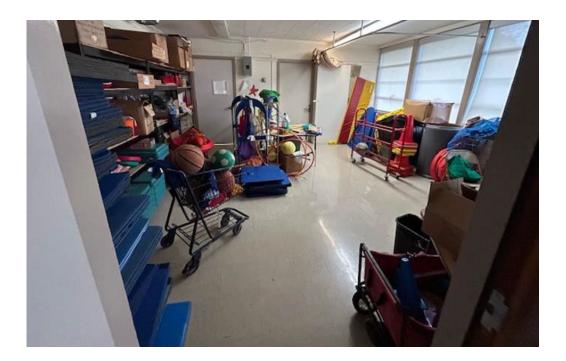

Response: Remove all teachers desk, student desk and chairs

Rm #22/ Other = Storage - Room has a lot of storage and materials all over. Please confirm who is removing all the additional boxes, junk, and other furniture.

Response: Remove all teachers desk, student desk and chairs

Room #22\_Storage

Rm #26/ Wellness Center - Room contains large lounge chairs. Please confirm if you want to keep the large blue lounge chairs or discard them.