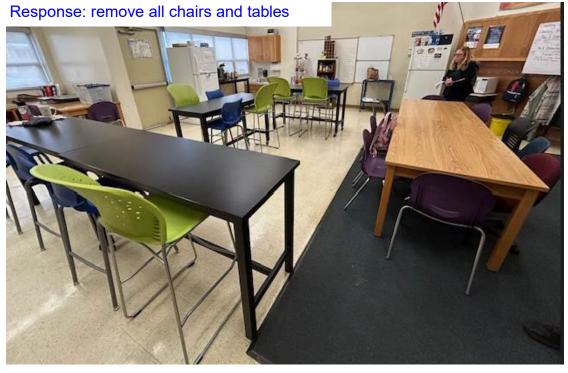

Rm #21/ Other = Resource - Room appears to be a Resource room and contains four teacher desks and some single student desks. Please confirm if we should get rid of all 4 of the outdated teacher desks.

Response: Remove all teachers desk, student desk and chairs

Rm #22/ Other = Storage - Room has a lot of storage and materials all over. Please confirm who is removing all the additional boxes, junk, and other furniture.