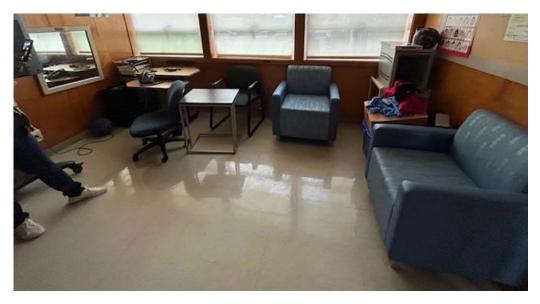

Loma Vista\_MS Room:

MS Room contains lounge chairs. Please confirm if you want to keep the large blue lounge chairs or discard them.

Response: Remove from Bid

Response: remove from Bid.

Mare Island Photos:

Response: removed from Bid

Rm #20/ Other - Appears to be a wellness room. Has large blue lounge chairs. Please confirm if you want to keep the lounge chairs or discard them.

Response: We keep all lounge furniture remove all old furniture only

Response: Keep all lounge furniture and partitions and remove all teachers/student desks and chairs