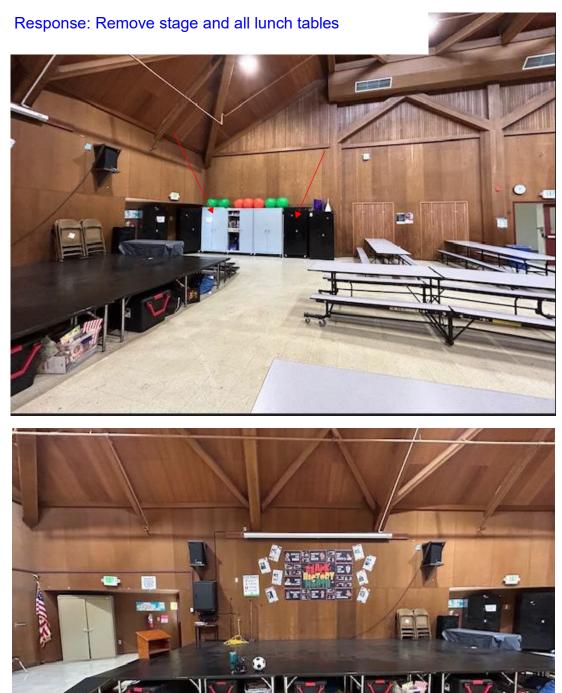

| Site No. 1<br>Cave | Site No. 2<br>Dan MIni | Site No. 3<br>Lincoln | Site No. 4<br>Mare Island | Site No. 5<br>VCS | Site No. 6<br>Loma |
|--------------------|------------------------|-----------------------|---------------------------|-------------------|--------------------|
|                    |                        |                       | 24 / ExpL                 |                   |                    |
|                    |                        |                       | 25 / Tutors;              |                   |                    |
|                    |                        |                       | ExpL                      |                   |                    |
|                    |                        |                       | 26 / <mark>keep</mark>    |                   |                    |
|                    |                        |                       | lounge                    |                   |                    |
|                    |                        |                       | furniture                 |                   |                    |
|                    |                        |                       | @Wellness                 |                   |                    |
|                    |                        |                       | Center                    |                   |                    |
|                    |                        |                       | (Remove                   |                   |                    |
|                    |                        |                       | old                       |                   |                    |
|                    |                        |                       | desk/chairs)              |                   |                    |
|                    |                        |                       | MPR (stage                |                   |                    |
|                    |                        |                       | / tables)                 |                   |                    |
|                    |                        |                       | Remove                    |                   |                    |