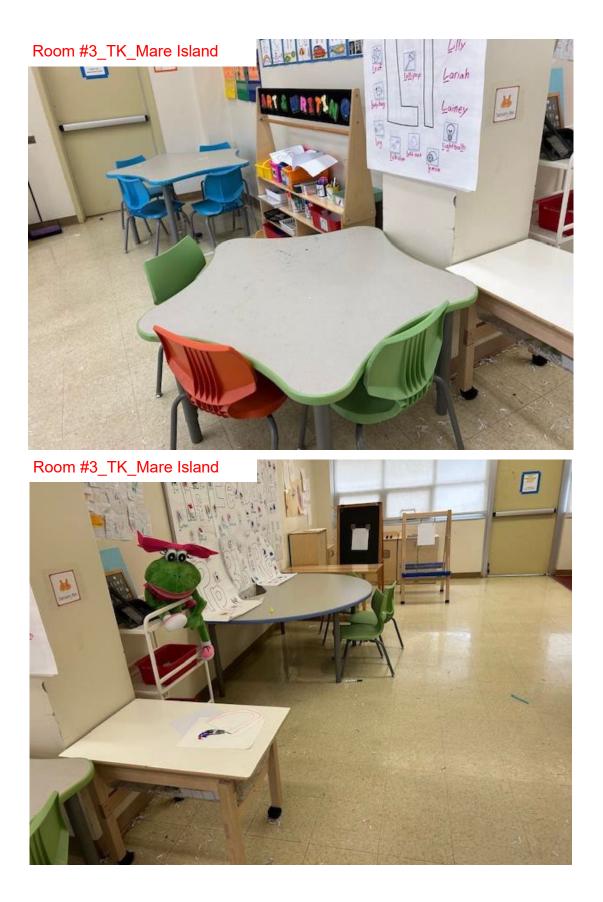

## MPR Room

Rm #7/ Staff Room - Contained new looking tall black desks. Need to know if you want to keep or discard.

Rm #3 / TK - Furniture was new and included furniture from last year's furniture purchase. Need to know if you would like to have the furniture removed and moved to Franklin for district stock or if you would like to keep it in the room as is?

Response: Keep furniture and remove from Bid

Rm #14/ Other - No furniture was seen in the room. Large floor mat was present, but no furniture). Please clarify if you want to remove the room from the bid packet.