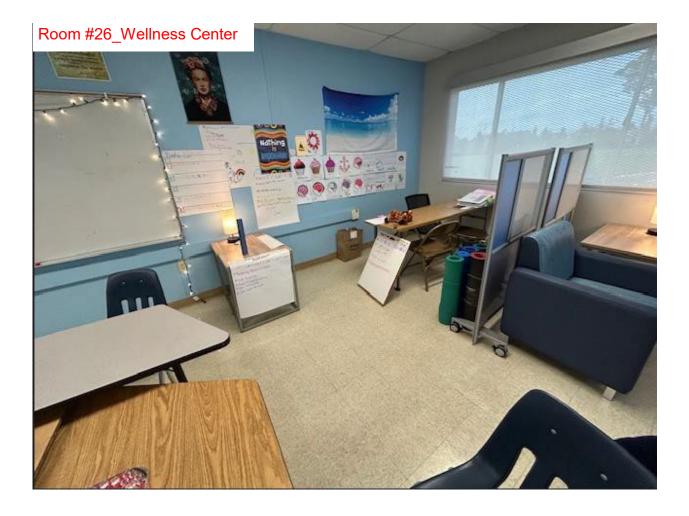

Response: Remove all teachers desk, student desk and chairs

Room #22\_Storage

Rm #26/ Wellness Center - Room contains large lounge chairs. Please confirm if you want to keep the large blue lounge chairs or discard them.

Response: Keep all lounge furniture and partitions and remove all teachers/student desks and chairs