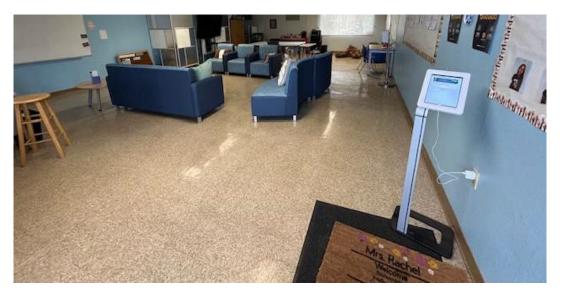

Loma Vista\_MS Room:

MS Room contains lounge chairs. Please confirm if you want to keep the large blue lounge chairs or discard them.

Response: Remove from Bid

Response: remove from Bid.

Mare Island Photos:

Response: removed from Bid

Rm #20/ Other - Appears to be a wellness room. Has large blue lounge chairs. Please confirm if you want to keep the lounge chairs or discard them.

Response: We keep all lounge furniture remove all old furniture only