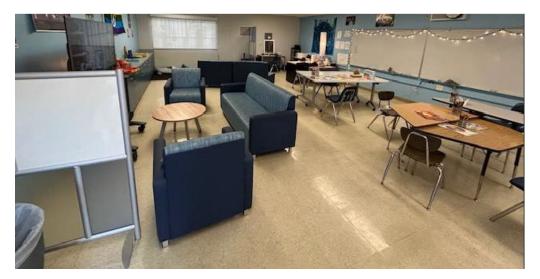

Response: Remove all teachers desk, student desk and chairs

Room #22\_Storage

Rm #26/ Wellness Center - Room contains large lounge chairs. Please confirm if you want to keep the large blue lounge chairs or discard them.

Response: Keep all lounge furniture and partitions and remove all teachers/student desks and chairs