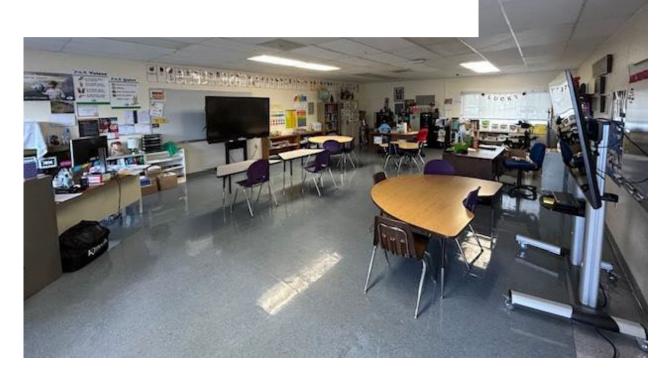

## MPR Room

Rm #7/ Staff Room - Contained new looking tall black desks. Need to know if you want to keep or discard.

Rm #3 / TK - Furniture was new and included furniture from last year's furniture purchase. Need to know if you would like to have the furniture removed and moved to Franklin for district stock or if you would like to keep it in the room as is?

Rm #21/ Other = Resource - Room appears to be a Resource room and contains four teacher desks and some single student desks. Please confirm if we should get rid of all 4 of the outdated teacher desks.

Response: Remove all teachers desk, student desk and chairs

Rm #22/ Other = Storage - Room has a lot of storage and materials all over. Please confirm who is removing all the additional boxes, junk, and other furniture.