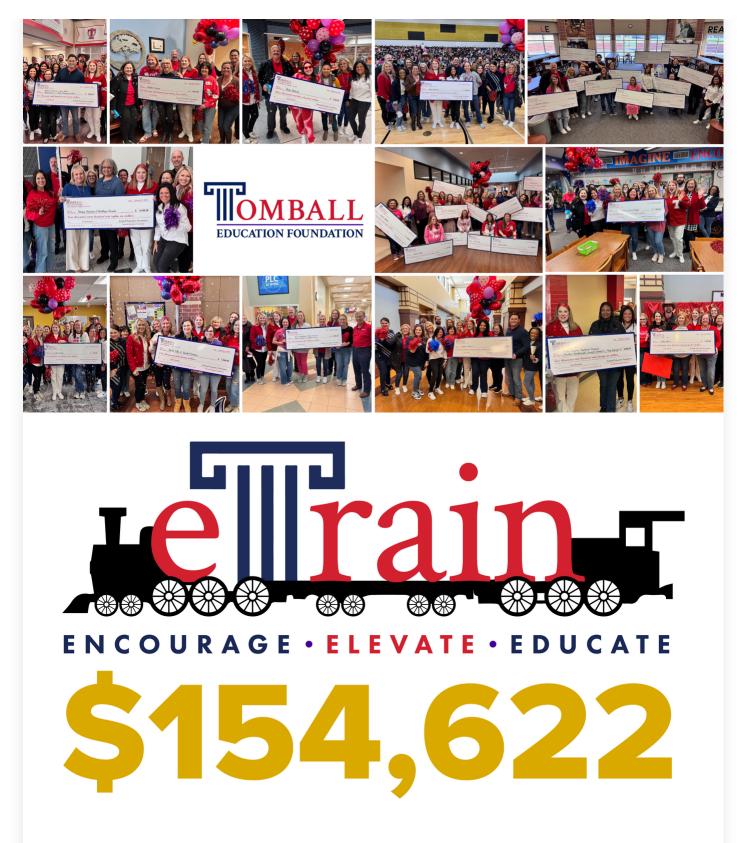

#### TEF Awards 46 Innovative Grants, Totaling Over \$154,000 to TISD Educators

The Tomball Education Foundation awarded 46 grants to Tomball ISD educators across 16 campuses and three district departments, totaling **\$154,622** to be used on innovative projects they submitted through the grant process.

The 46 grants awarded were the most in a single year since the Foundation's inception. By issuing 46 grants, 85 staff members were celebrated.

The Tomball Education Foundation provides funds for educational projects and activities that are beyond traditional funding. Funds are used to facilitate student achievement and skill development, recognize and encourage staff excellence, and expand community involvement from individuals, businesses and civic organizations. Read more about the 2025 eTrain.