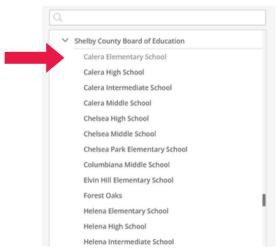

# Taking the Alabama School Climate Survey is easy as 1, 2, 3!

- 01 Go to the survey link.
- 02 Click the arrow next to the district name.

03 Select your school.