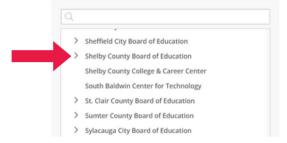

# Taking the Alabama School Climate Survey is easy as 1, 2, 3!

- 01 Go to the survey link.
- 02 Click the arrow next to the district name.

03 Select your school.