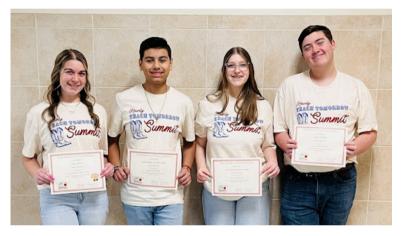

#### **Brewer TAFE Member advances to Nationals**

Four Brewer High School Texas Association of Future Educators competed in the state level Teach Tomorrow Summit, and Alyssa Gavrel advanced to the National Competition in Lesson Plans -STEM. Katherine Cruson, Izaiah Rangel and Peyton Gehring also competed.