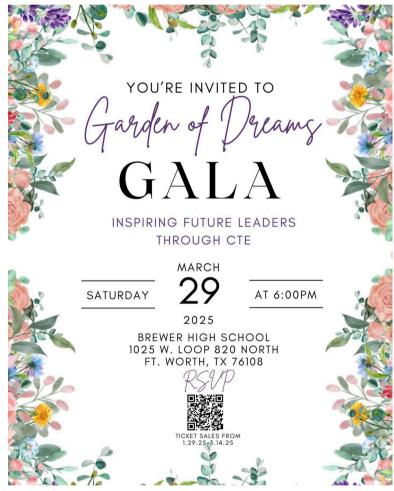

## **Sponsor WSISD CTE Gala**

The WSISD CTE Department will sponsor a Gala Fundraiser on Saturday, March 29 to raise funds for Brewer High School's CTE programs and create scholarships for students. Business and individuals can participate by clicking the link to sponsor a table of 6 for \$150 or purchasing an individual adult ticket for \$25 now through March 14 OR donating a silent auction item.

The gala will include a meal by Culinary Arts students; a silent auction with student-created work and donated items; and Joel Zeff, a national speaker, author and humorist as well as students and Industry professionals.