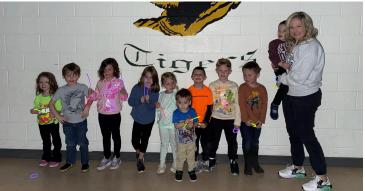

### **SHES NEWS**

Students celebrate with Glow Party

March 7, 2025

Vol. 1, Issue 10

By: Mr. Childers

SHES students who followed their PAWS Expectations for the month of February were able to celebrate with a Glow Party last week in the gym.