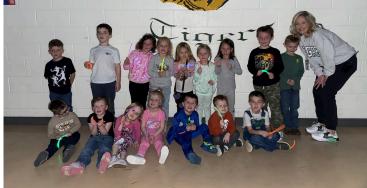

### **SHES NEWS**

Students celebrate with Glow Party

March 7, 2025

Vol. 1, Issue 10

By: Mr. Childers

SHES students who followed their PAWS Expectations for the month of February were able to celebrate with a Glow Party last week in the gym.