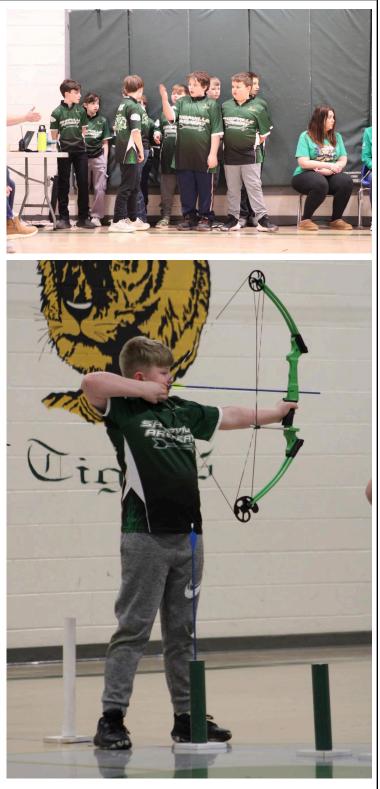

### **SHES SPORTS**

Tigers win Shopville Shootout By: Mr. Childers

Over the weekend, the Shopville archery team hosted the Shopville Shootout. The Tigers defended their home turf, coming away with a 1st place finish out of 20 teams. Coleson Cundiff (1st) and Easton Burton (2nd) took home the top two spots in the elementary boys' division. Great job, Tigers!