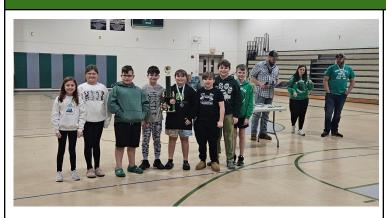

#### Coffey finishes 3rd at Regional Governor's Cup By: Mr. Childers

Last Monday and Saturday, a trio of Shopville students competed in the 14th Regional Governor's Cup at Hopkins Elementary School. Rose Reed, Asher Hamilton, and Campbell Coffey participated for the Tigers. Coffey finished 3rd in the Composition assessment. Family Night is next Thursday, March 13th By: Mr. Childers