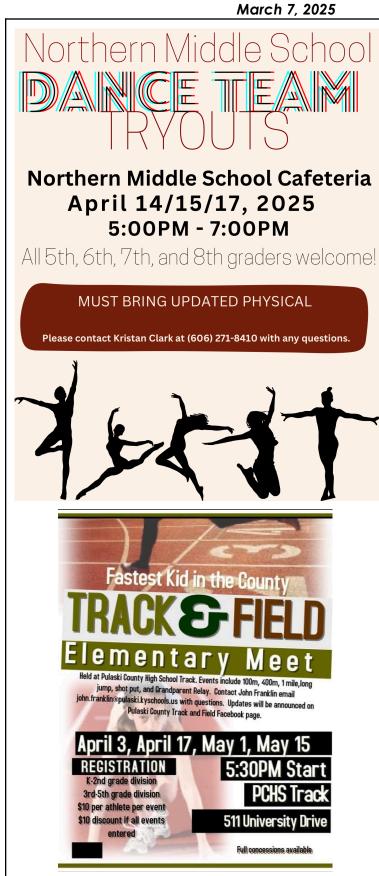

# TIGER TIMES The official newsletter of <u>Shopville Elementary School</u>

Current SHES students invited to try out for NMS dance team By: Mr. Childers

Vol. 1, Issue 10

Any student that will be in 5th grade or 6th grade during the 2025-2026 school year is invited to try out for the NMS dance team on April 14th, 15th, and 17th from 5:00-7:00 PM in the NMS cafeteria. Please contact coach Kristan Clark at (606) 271-8410 with any questions.