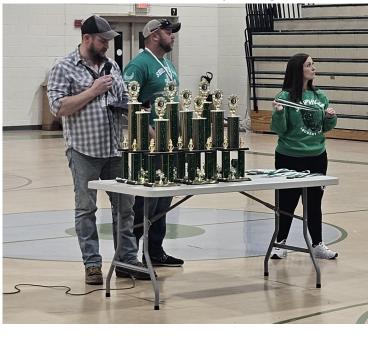

### **SHES SPORTS**

Tigers win Shopville Shootout By: Mr. Childers

Over the weekend, the Shopville archery team hosted the Shopville Shootout. The Tigers defended their home turf, coming away with a 1st place finish out of 20 teams. Coleson Cundiff (1st) and Easton Burton (2nd) took home the top two spots in the elementary boys' division. Great job, Tigers!