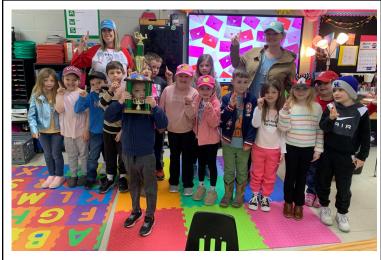

Perkins earns top chocolate seller trophy By: Mr. Childers

Levi Perkins was the top seller of the World's Finest Chocolate fundraiser. Great job, Levi!