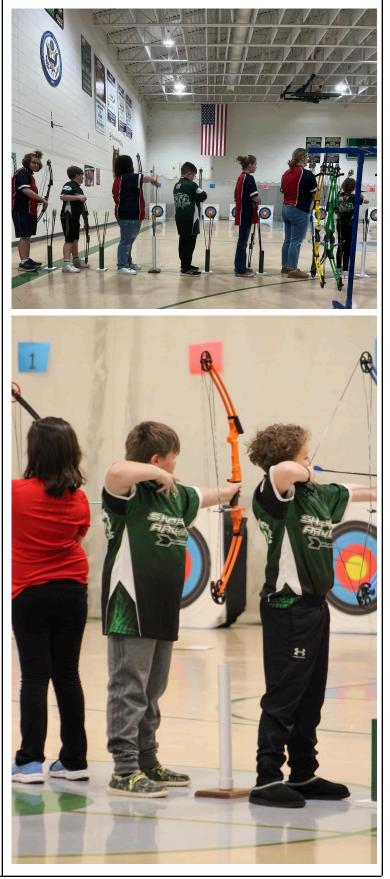

### **SHES SPORTS**

Tigers win Shopville Shootout By: Mr. Childers

Over the weekend, the Shopville archery team hosted the Shopville Shootout. The Tigers defended their home turf, coming away with a 1st place finish out of 20 teams. Coleson Cundiff (1st) and Easton Burton (2nd) took home the top two spots in the elementary boys' division. Great job, Tigers!