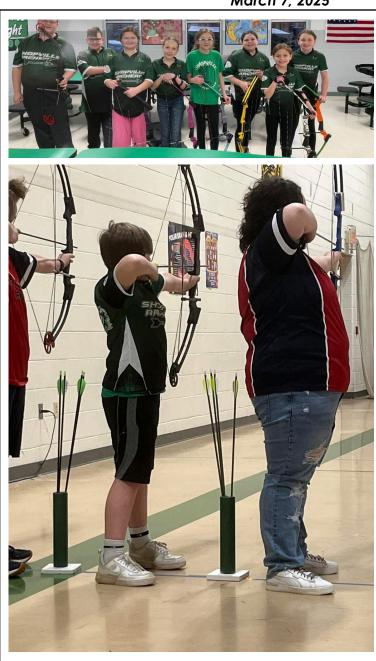

### **SHES SPORTS**

Tigers win Shopville Shootout By: Mr. Childers

Over the weekend, the Shopville archery team hosted the Shopville Shootout. The Tigers defended their home turf, coming away with a 1st place finish out of 20 teams. Coleson Cundiff (1st) and Easton Burton (2nd) took home the top two spots in the elementary boys' division. Great job, Tigers!