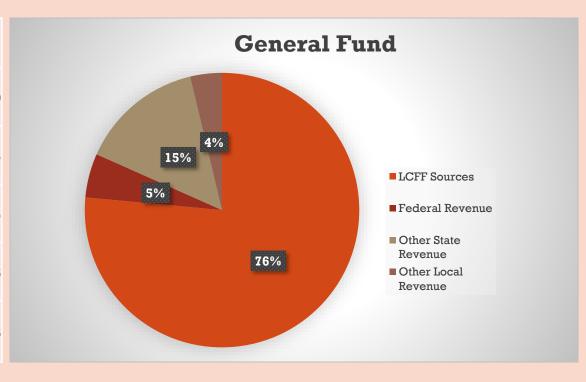

ncrease at 5.0% in the Multi year Projections
- Books, supplies, and services are projected to increase in 2024-25 and then gradually decrease in 2025-26 and 2026-27
- Capital Outlay will increase during the 2024-25 school year due to capital projects (HVAC at Washington and Lincoln, Reagan Intervention Building, potential window shade costs, and blacktop repair)
- All vacancies will be evaluated to adjust for declining enrollment



## TOTAL GENERAL FUND



| Description         | Total | General Fund  |
|---------------------|-------|---------------|
| LCFF Sources        | \$    | 29,448,333.00 |
| Federal Revenue     | \$    | 1,995,659.25  |
| Other State Revenue | \$    | 5,625,106.25  |
| Other Local Revenue | \$    | 1,435,650.06  |
| TOTAL REVENUES      | \$    | 38,504,748.56 |





# FORM 1 (GENERAL FUND)



|                   |                                         | 2024-25 First Inte | erim             |                               | 2024-25 Second I | nterim               |        |
|-------------------|-----------------------------------------|--------------------|------------------|-------------------------------|------------------|----------------------|--------|
|                   | Unrestricted                            | Restricted         | Total            | Unrestricted                  | Restricted       | Total                |        |
| Revenues          |                                         |                    |                  |                               |                  |                      |        |
|                   |