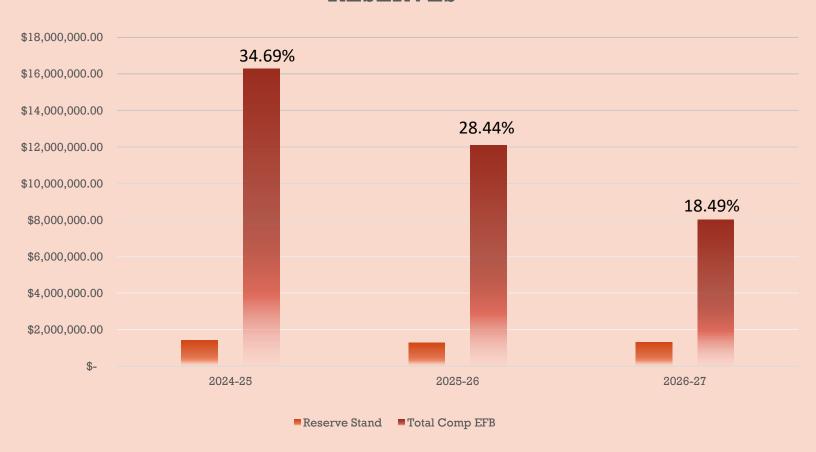

|                      |
| Total Expend   | \$46,950,673.79        | \$42,563,178.97      | \$43,316,752.99      |
| Excess (Defic) | -\$8,445,925.23        | -\$4,183,760.26      | -\$4,092,946.65      |
|                | First Interim 2024-25  | 2025-26 <b>Pro</b> j | 2026-27 <b>P</b> roj |
| Fund Balance   |                        |                      |                      |
| Net Begin Bal  | \$24,733,332.99        | \$16,287,407.76      | \$12,103,647.50      |
| Ending Bal     | \$16,287,407.76        | \$12,103,647.50      | \$8,010,700.85       |
| Reserve Stand  | \$1,408,520.21         | \$1,276,895.37       | \$1,299,502.59       |
| Meets Stand    | YES                    | YES                  | YES                  |



## MYP (ENDING BALANCES)



#### **RESERVES**





## BUDGET CALENDAR



- April 2025 Estimated Actuals
- May 2025 Governor's May Revise for the 2025-26 budget
- June 2025 The 2025-26 budget is presented to the Governing Board
- June 2025 Governor signs the 2025-26 State Budget
- August 2025 45 day Revise
- September 2025 Unaudited Actuals



## **Kingsburg Elementary Charter School District Board Agenda Item**

NOTE: All school employees (1) requesting to have an item placed on the Board agenda or (2) requesting to present an agenda item shall submit this completed form (signed by their site administrator) to the Superintendent at least 10 working days prior to the scheduled meeting date.

\*All Board items are subject to approval by the Board President.

1. Agenda Item:

|    | Second Interim Report, 2024-25