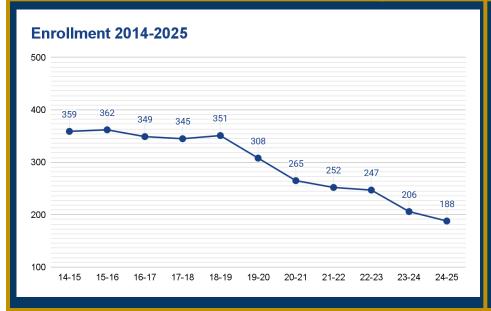

## **BRADFORD ELEMENTARY (K-5) Fast Facts**

| Current Enrollment (K-5) / Capacity                                         | 188/ 418 | Community Programs (located at the school)                                                           |                                                                           |
|-----------------------------------------------------------------------------|----------|------------------------------------------------------------------------------------------------------|---------------------------------------------------------------------------|
| Utilization Rate                                                            | 46%      | ☐ Boys & Girls Club ☐ Boy Scouts/ Girls Scouts ☐ Community Food Program (Care & Share, Pantry, etc.) | <ul><li>□ Parks &amp; Recreation</li><li>☑ YMCA</li><li>☑ Other</li></ul> |
| 2025 FCI Score FCI= Facility Condition Index: Higher score= worse condition | 59%      |                                                                                                      |                                                                           |