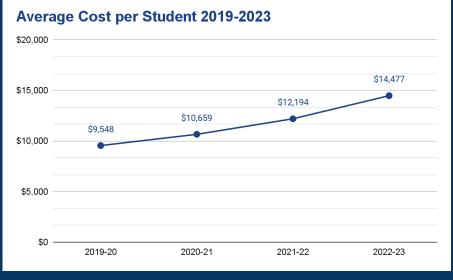

Average cost per student is based on school level spending and a proportional share of district level spending