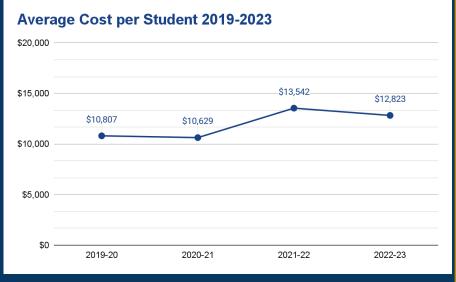

Average cost per student is based on school level spending and a proportional share of district level spending