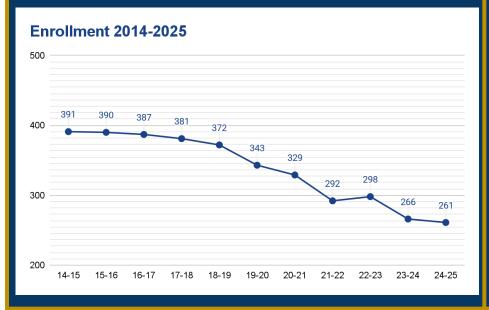

## **FOUNTAIN INTERNATIONAL MAGNET SCHOOL (K-3) Fast Facts**

| Current Enrollment (K-3) / Capacity                                         | 261/ 402 | Community Programs (located at the school)                                                                                                             |                                           |
|-----------------------------------------------------------------------------|----------|--------------------------------------------------------------------------------------------------------------------------------------------------------|-------------------------------------------|
| Utilization Rate                                                            | 65%      | <ul><li>☐ Boys &amp; Girls Club</li><li>☐ Boy Scouts/ Girls Scouts</li><li>☐ Community Food</li><li>Program (Care &amp; Share, Pantry, etc.)</li></ul> | ☐ Parks & Recreation<br>☐ YMCA<br>☐ Other |
| 2025 FCI Score FCI= Facility Condition Index: Higher score= worse condition | 47%      |                                                                                                                                                        |                                           |