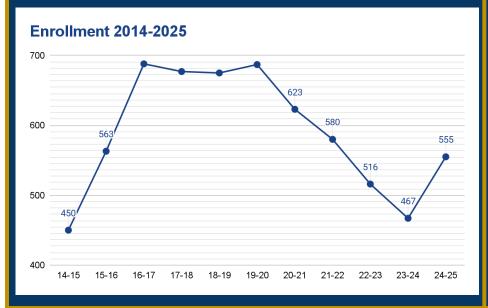

## **PUEBLO ACADEMY OF ARTS (6-8) Fast Facts**

| Current Enrollment (6-8) / Capacity                                         | 555/ 935 | Commu                                |
|-----------------------------------------------------------------------------|----------|--------------------------------------|
| Utilization Rate*                                                           | 61%      | ☑ Boys<br>□ Boy S<br>□ Comr<br>Progr |
| 2025 FCI Score FCI= Facility Condition Index: Higher score= worse condition | 59%      |                                      |