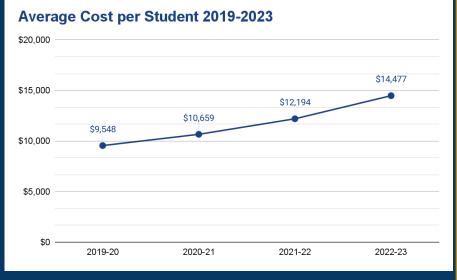

## Community Programs (located at the school)

Parks & Recreation

☐ YMCA

☑ Other

Average cost per student is based on school level spending and a proportional share of district level spending.