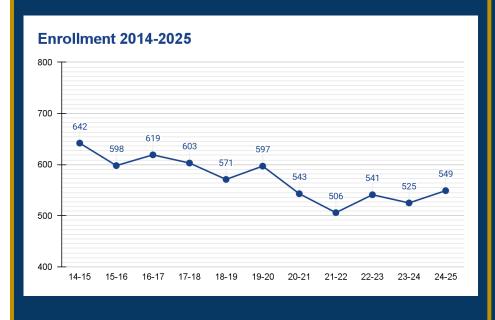

## **CORWIN INTERNATIONAL MAGNET SCHOOL (4-8) Fast Facts**

| Current Enrollment (4-8) / Capacity                                         | 549/ 579 | Community Programs (located at the school)                                                                                                             |                                           |
|-----------------------------------------------------------------------------|----------|--------------------------------------------------------------------------------------------------------------------------------------------------------|-------------------------------------------|
| Utilization Rate                                                            | 99%      | <ul><li>□ Boys &amp; Girls Club</li><li>□ Boy Scouts/ Girls Scouts</li><li>□ Community Food</li><li>Program (Care &amp; Share, Pantry, etc.)</li></ul> | ☐ Parks & Recreation<br>☐ YMCA<br>☑ Other |
| 2025 FCI Score FCI= Facility Condition Index: Higher score= worse condition | 44%      |                                                                                                                                                        |                                           |