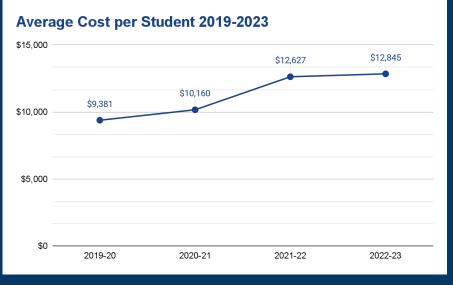

Average cost per student is based on school level spending and a proportional share of district level spending.