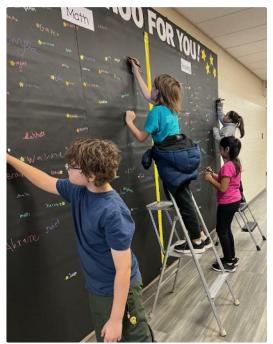

- Angela Dorzweiler, Principal

Oakdale students write their names on a building wall, showing growth on iReady Diagnostic Test.

Fifth grade students perform in the office.

Staff enjoyed a sweater contest.