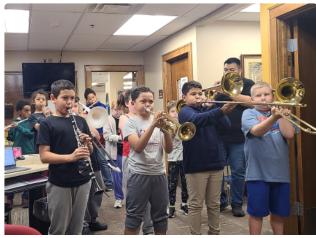

- Angela Dorzweiler, Principal

Oakdale students write their names on a building wall, showing growth on iReady Diagnostic Test.

Fifth grade students perform in the office.

Staff enjoyed a sweater contest.