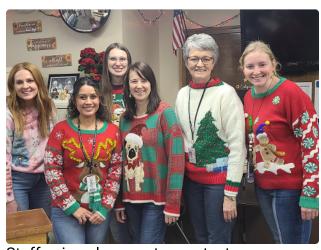

- Angela Dorzweiler, Principal

Oakdale students write their names on a building wall, showing growth on iReady Diagnostic Test.

Fifth grade students perform in the office.

Staff enjoyed a sweater contest.