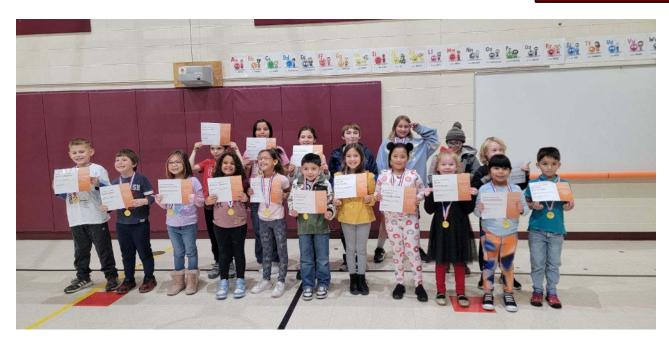

## **Oakdale Student of the Month**

Congratulations to the following students who earned tickets and were nominated for November Student of the Month. These outstanding students showed great examples of our TEAM character trait! T trustworthiness
E empathy
A attitude
M motivation