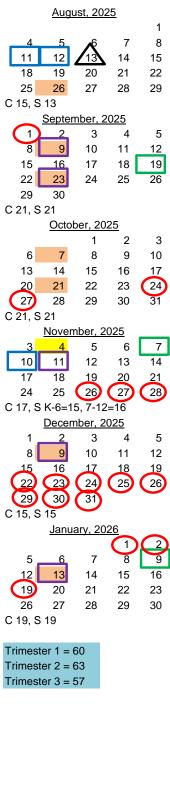

## **Merrillville Community School Corporation** 2025 - 2026 School Calendar

| 020                                                                   |                                                 |                                                |
|-----------------------------------------------------------------------|-------------------------------------------------|------------------------------------------------|
| August                                                                |                                                 | February, 2026                                 |
| 11                                                                    | Organization Day/Conference on Instruction      | 2 3 4 5 6                                      |
|                                                                       | Students do not attend Aug 11 or 12             | 9 10 11 12 13                                  |
| 12                                                                    | No Students / Teacher Work Day Only             | 16 17 18 19 <u>20</u>                          |
| 13                                                                    | Student 1st Day of School                       | 23 24 25 26 27                                 |
| 26                                                                    | AM at School; PM at Home E-Learning             | C 18, S 18                                     |
| September                                                             |                                                 | 0 10, 0 10                                     |
| 1                                                                     | No School / Labor Day                           | March, 2026                                    |
| 9                                                                     | AM at School; PM at Home E-Learning             | $\begin{bmatrix} 1 \\ 2 \end{bmatrix} 3 4 5 6$ |
| 9                                                                     | Gr 9-12 Parent/Teacher Conf 3:30-6:30pm         | 9 10 11 12 13                                  |
| -                                                                     |                                                 |                                                |
| 19                                                                    | 1st Grading Period Ends (27 days)               |                                                |
| 23                                                                    | AM at School; PM at Home E-Learning             | 23 24 25 26 27                                 |
| 23                                                                    | Gr 7-8 Parent/Teacher Conf 3:30-6:30pm          | 30 31                                          |
| <u>October</u>                                                        |                                                 | C 20, S K-6=20, 7-12=19                        |
| 7                                                                     | AM at School; PM at Home E-Learning             | <u>April, 2026</u>                             |
| 21                                                                    | AM at School; PM at Home E-Learning             |                                                |
| 24 & 27                                                               | No School / Fall Break (Oct 24 & 27)            |                                                |
| <u>November</u>                                                       |                                                 | 13 14 15 16 17                                 |
| 4                                                                     | Election Day / E-Learning Day                   | 20 21 22 23 24                                 |
| 7                                                                     | 2nd Grading Period/Trimester 1 Ends (33 days)   | 27 28 29 30                                    |
| 10                                                                    | No Students / Teacher Work Day Only             | C 18, S 18                                     |
| 11                                                                    | K-6 Parent/Teacher Conf 12:30-7:30pm            | <u>May, 2026</u>                               |
| 11                                                                    | K-6 students DO NOT attend school               | 1                                              |
| 26-28                                                                 | No School / Thanksgiving Holiday                | 4 5 6 7 8                                      |
| December                                                              |                                                 | 11 12 13 14 15                                 |
| 9                                                                     | AM at School; PM at Home E-Learning             | 18 19 20 21                                    |
| 9                                                                     | Gr 9-12 Parent/Teacher Conf 3:30 - 6:30pm       | 25 26 27 28 29                                 |
| 22-Jan 2                                                              | No School / Winter Holiday Dec 22-Jan 2         | C 20, S 20                                     |
| January                                                               |                                                 | <u>June, 2026</u>                              |
| 5                                                                     | Return from Winter Holiday                      | 1 2 3 4 5                                      |
| 9                                                                     | 3rd Grading Period Ends (31 days)               | 8 9 10 11 12                                   |
| 9<br>13                                                               |                                                 |                                                |
|                                                                       | AM at School; PM at Home E-Learning             |                                                |
| 13                                                                    | Gr 7-8 Parent/Teacher Conf 3:30 - 6:30pm        | 22 23 24 25 26                                 |
| 19                                                                    | No School / Dr. Martin Luther King Day          | 29 30                                          |
| February                                                              |                                                 | C 0, S 0                                       |
| 10                                                                    | AM at School; PM at Home E-Learning             | <b>^</b>                                       |
| 13-16                                                                 | No School / President's Day                     | = First Day of School for                      |
| 27                                                                    | 4th Grading Period/Trimester 2 Ends (32 days)   | Students                                       |
| March                                                                 |                                                 | = No School for Students                       |
| 2                                                                     | Gr K-6 Regular School Day                       | and teachers                                   |
| 2                                                                     | Gr 7-12 No Students/Gr 7-12 Teacher Work Day    | =End of Grading Period                         |
| 10                                                                    | AM at School; PM at Home E-Learning             |                                                |
| 24                                                                    | Gr 9-12 Parent/Teacher Conf 3:30 - 6:30pm       | = Parent / Teacher                             |
| 30-Apr 6                                                              | No School / Spring Break Mar 30-Apr 6           | Conferences                                    |
| April                                                                 |                                                 | = Teacher Contract Day / No                    |
| 7                                                                     | Return from Spring Break                        | Students                                       |
| 14                                                                    | AM at School; PM at Home E-Learning             | = Full Day at home e-learning                  |
| 14                                                                    | Gr 7-8 Parent/Teacher Conf 3:30 - 6:30pm        | = AM at School; PM at home                     |
| 17                                                                    | 5th Grading Period Ends (28 days)               | e-learning                                     |
| Мау                                                                   |                                                 | -                                              |
| 5                                                                     | Election Day / E-Learning Day                   | C 184, K-6 180, 7-12 180                       |
| 25                                                                    | No School / Memorial Day                        |                                                |
| 29                                                                    | MHS Commencement/Graduation                     |                                                |
| 29                                                                    | 6th Grading Period/Trimester 3 Ends (29 days)   |                                                |
| 29                                                                    | Students Last Day of School unless make-up days | are needed                                     |
| 29                                                                    | Teacher Last Day unless make-up days are needed |                                                |
| End of school year after May 29 may be used as make-up days if needed |                                                 |                                                |
|                                                                       | 7:30am - End Time 2:15pm                        |                                                |
|                                                                       | 7:30am - End Time 2:15pm                        |                                                |
| Start Time:                                                           | 9:15am - End Time 3:15pm                        | Board Approved March 5, 20                     |