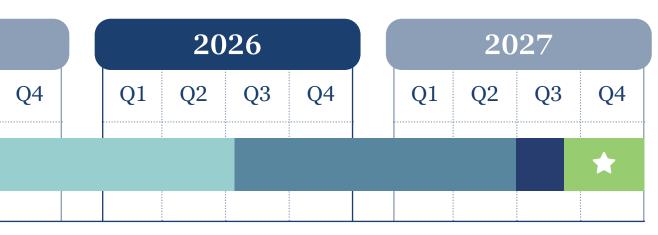

## **Tentative Project Schedule**

| 2024 |                                                     |    |                                                                                             |   | 2025 |    |                                      |  |
|------|-----------------------------------------------------|----|---------------------------------------------------------------------------------------------|---|------|----|--------------------------------------|--|
| Q1   | Q2                                                  | Q3 | Q4                                                                                          |   | Q1   | Q2 | Q3                                   |  |
|      |                                                     |    |                                                                                             |   |      |    |                                      |  |
|      |                                                     |    |                                                                                             | I |      |    |                                      |  |
|      | -<br>-<br>-<br>-<br>-<br>-<br>-<br>-<br>-<br>-<br>- |    | -<br>-<br>-<br>-<br>-<br>-<br>-<br>-<br>-<br>-<br>-<br>-<br>-<br>-<br>-<br>-<br>-<br>-<br>- |   |      |    | -<br>-<br>-<br>-<br>-<br>-<br>-<br>- |  |