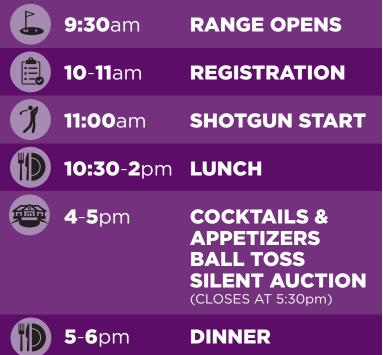

## SCHEDULE

Your dollars will support the Foundation's initiatives along with the LAUNCH Program. This request supports guest speakers, the learning space, equipment, technology, and supplies for student projects. Funding LAUNCH, a program that has grown from 70 students to nearly 500, will help create opportunities for students to expand their profession based learning, and provide an incentive to make and create for our community.