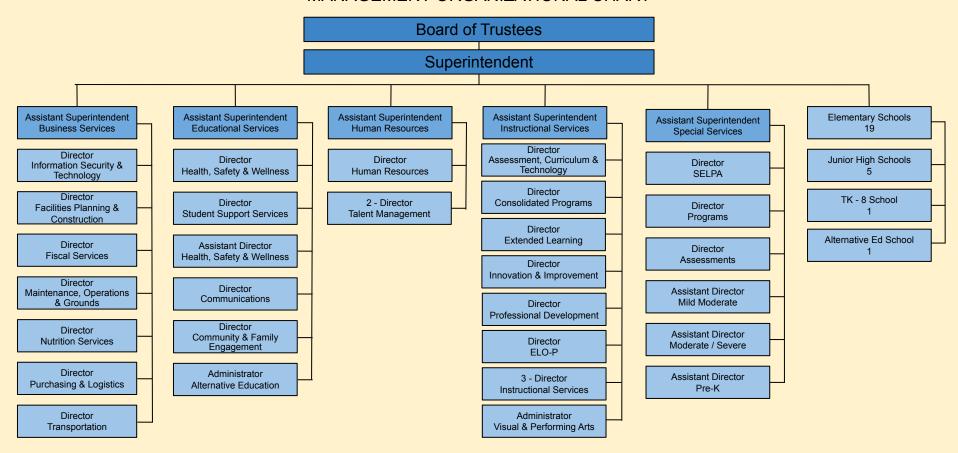

# Panama-Buena Vista Union School District Organizational Charts



## PANAMA-BUENA VISTA UNION SCHOOL DISTRICT MANAGEMENT ORGANIZATIONAL CHART



## PANAMA-BUENA VISTA UNION SCHOOL DISTRICT MANAGEMENT ORGANIZATION CHART







#### BUSINESS SERVICES - INFORMATION SECURITY & TECHNOLOGY





#### BUSINESS SERVICES - MAINTENANCE, OPERATIONS & GROUNDS





#### **BUSINESS SERVICES - FISCAL SERVICES**





#### **BUSINESS SERVICES - FACILITIES PLANNING & CONSTRUCTION**





#### **BUSINESS SERVICES - TRANSPORTATION**





#### **BUSINESS SERVICES - PURCHASING & LOGISTICS**





#### **BUSINESS SERVICES - NUTRITION SERVICES**



# CATIONAL SEA

#### P-BVUSD EDUCATIONAL SERVICES ORGANIZATIONAL CHART





#### EDUCATIONAL SERVICES - HEALTH, SAFETY AND WELLNESS





#### **EDUCATIONAL SERVICES - STUDENT SUPPORT SERVICES**





#### **EDUCATIONAL SERVICES - ALTERNATIVE EDUCATION**





#### P-BVUSD HUMAN RESOURCES ORGANIZATIONAL CHART