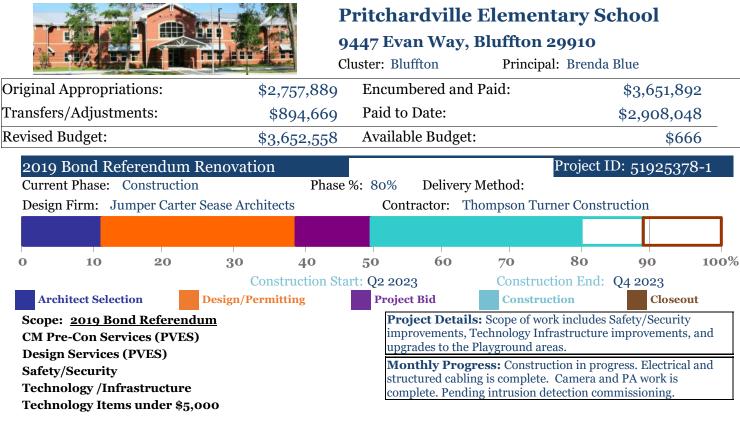

## **MONTHLY REFFERENDUM REPORT DETAILED - as of January 31, 2025**

| Playground Renovation                        |                               |    |         |             |            |                                                         |         | Project II | D: 519253 | 378-2 |  |
|----------------------------------------------|-------------------------------|----|---------|-------------|------------|---------------------------------------------------------|---------|------------|-----------|-------|--|
| Curre                                        | Current Phase: Complete Phase |    |         |             | se %: 100% | Delivery                                                | Method: |            |           |       |  |
| Design Firm: Churchich Recreation and Design |                               |    |         |             | Con        | Contractor: Churchich Recreation and Design             |         |            |           |       |  |
|                                              |                               |    |         |             |            |                                                         |         |            |           |       |  |
|                                              | 1                             |    | 1       |             | 1          |                                                         | 1       |            |           |       |  |
| 0                                            | 10                            | 20 | 30      | 40          | 50         | 60                                                      | 70      | 80         | 90        | 100%  |  |
| Construction Start: Q2 2023                  |                               |    |         |             |            | Construction End: Q4 2023                               |         |            |           |       |  |
| Architect Selection Design/Perm              |                               |    | nitting | Project Bid |            | Construction                                            |         | Closeout   |           |       |  |
| Scope: 2019 Bond Referendum                  |                               |    |         |             |            | Project Details: Scope of work includes upgrades to the |         |            |           |       |  |
| Playgrounds                                  |                               |    |         |             |            | Playground areas.                                       |         |            |           |       |  |
|                                              |                               |    |         |             | Мо         | Monthly Progress: Project is complete.                  |         |            |           |       |  |