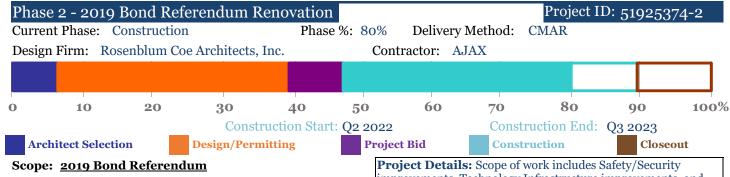

**Project Details:** Scope of work includes Safety/Security improvements, Technology Infrastructure improvements, and upgrades to the Playground areas.

**Monthly Progress:** Construction is nearing completion. Commissioning and training is complete. Punch is ongoing.