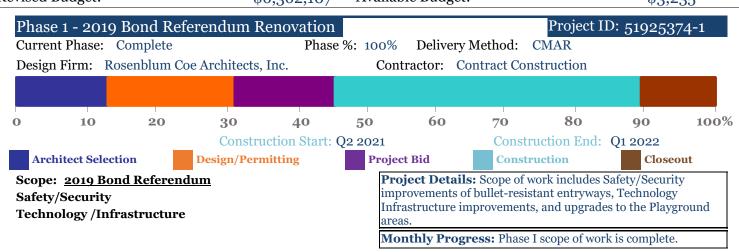

**Project Details:** Scope of work includes Safety/Security improvements, Technology Infrastructure improvements, and upgrades to the Playground areas.

**Monthly Progress:** Construction is nearing completion. Commissioning and training is complete. Punch is ongoing.