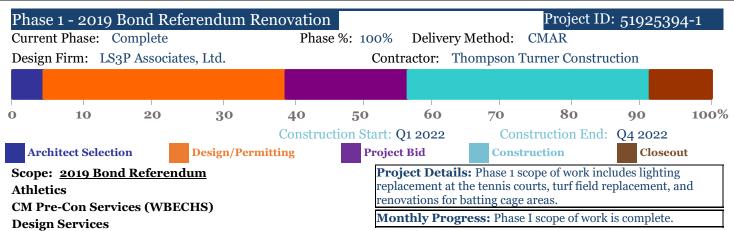

## **MONTHLY REFFERENDUM REPORT DETAILED - as of December 31, 2024**





**Special Inspections (from District** 

Technology Items under \$5,000

01 Design Services)

Technology software

## Whale Branch Early College High School 169 State Hwy S 7-549, Seabrook 29940

Cluster: Whale Branch Principal: Mona Lise Dickson

| Original Appropriations: | \$3,012,577 | Encumbered and Paid: | \$6,598,739 |
|--------------------------|-------------|----------------------|-------------|
| Transfers/Adjustments:   | \$3,586,162 | Paid to Date:        | \$5,921,463 |
| Revised Budget:          | \$6,598,739 | Available Budget:    | \$o         |