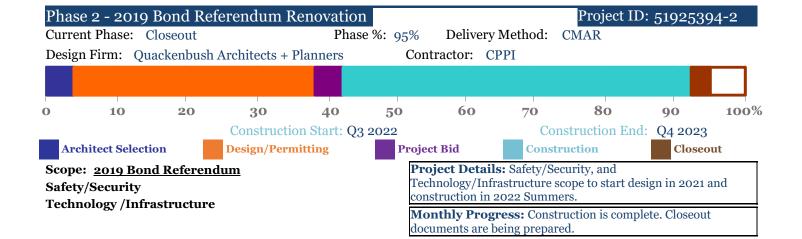

## **MONTHLY REFFERENDUM REPORT DETAILED - as of December 31, 2024**





**Special Inspections (from District** 

Technology Items under \$5,000

01 Design Services)

Technology software

## Whale Branch Early College High School 169 State Hwy S 7-549, Seabrook 29940

Cluster: Whale Branch Principal: Mona Lise Dickson

| Original Appropriations: | \$3,012,577 | Encumbered and Paid: | \$6,598,739 |
|--------------------------|-------------|----------------------|-------------|
| Transfers/Adjustments:   | \$3,586,162 | Paid to Date:        | \$5,921,463 |
| Revised Budget:          | \$6,598,739 | Available Budget:    | \$o         |