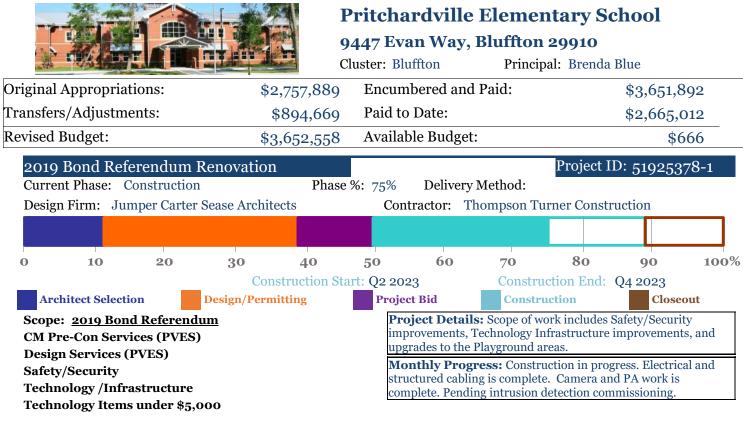

## MONTHLY REFFERENDUM REPORT DETAILED - as of December 31, 2024

| Playground Renovation                        |                                                   |    |             |               |          |                                                                                                                    |    | Project II   | D: 519253 | 378-2    |  |
|----------------------------------------------|---------------------------------------------------|----|-------------|---------------|----------|--------------------------------------------------------------------------------------------------------------------|----|--------------|-----------|----------|--|
| Current Phase: Complete Phase                |                                                   |    |             | se %: 100%    | Delivery | Method:                                                                                                            |    |              |           |          |  |
| Design Firm: Churchich Recreation and Design |                                                   |    |             |               | Con      | Contractor: Churchich Recreation and Design                                                                        |    |              |           |          |  |
|                                              |                                                   |    |             |               |          |                                                                                                                    |    |              |           |          |  |
|                                              |                                                   |    |             |               |          |                                                                                                                    |    |              |           |          |  |
| 0                                            | 10                                                | 20 | 30          | 40            | 50       | 60                                                                                                                 | 70 | 80           | 90        | 100%     |  |
| Construction Start: Q2 2023                  |                                                   |    |             |               |          | Construction End: Q4 2023                                                                                          |    |              |           |          |  |
| Architect Selection Design                   |                                                   |    | Design/Pern | gn/Permitting |          | Project Bid                                                                                                        |    | Construction |           | Closeout |  |
| -                                            | Scope: <u>2019 Bond Referendum</u><br>Playgrounds |    |             |               |          | Project Details: Scope of work includes upgrades to the<br>Playground areas.Monthly Progress: Project is complete. |    |              |           |          |  |