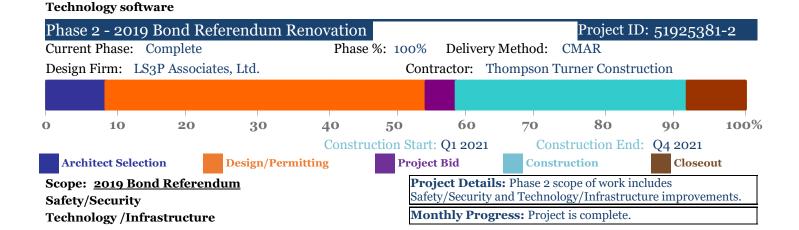

## **MONTHLY REFFERENDUM REPORT DETAILED - as of December 31, 2024**

Safety/Security

01 Design Services)

**Special Inspections (from District** 

Technology /Infrastructure Technology Items under \$5,000