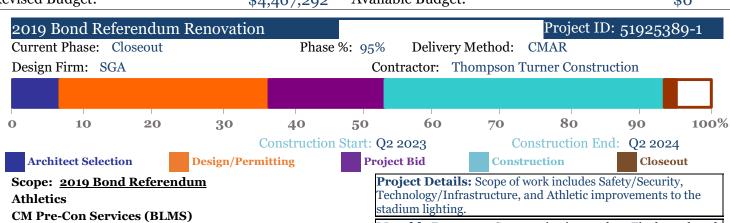

## **Bluffton Middle School**

30 New Mustang Dr, Bluffton 29910

Cluster: Bluffton Principal: Matt Hall

**Encumbered and Paid:** Original Appropriations: \$2,949,949 \$4,467,292 Transfers/Adjustments: Paid to Date: \$3,983,100 \$1,517,343 Revised Budget: Available Budget: \$4,467,292

**Design Services (BLMS)** Safety/Security **Special Inspections (from District** 01 Design Services) Technology /Infrastructure **Technology Items under \$5,000** 

Monthly Progress: Construction is complete. Final punch and closeout documents are being prepared.