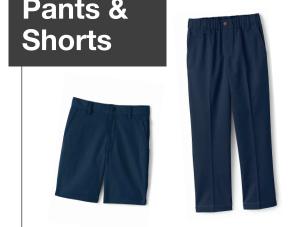

### Purchasing

Polo shirts and navy bottoms of approved styles can be purchased at any retailer (Lands' End, Target, Kohl's, Amazon, etc.).