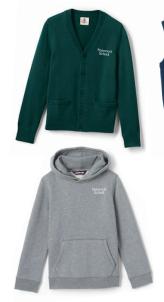

## Outerwear

Sweaters, sweatshirts, jackets, and vests require an Oakwood School Logo.

Embroidered outerwear must be purchased through Lands' End in designated division colors: **Preschool - 5th Grade**: Oakwood Green **6th - 8th Grade**: Oakwood Grey/Oakwood Blue