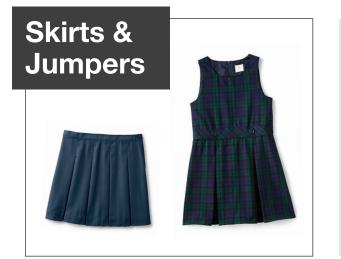

### Purchasing

Polo shirts and navy bottoms of approved styles can be purchased at any retailer (Lands' End, Target, Kohl's, Amazon, etc.).