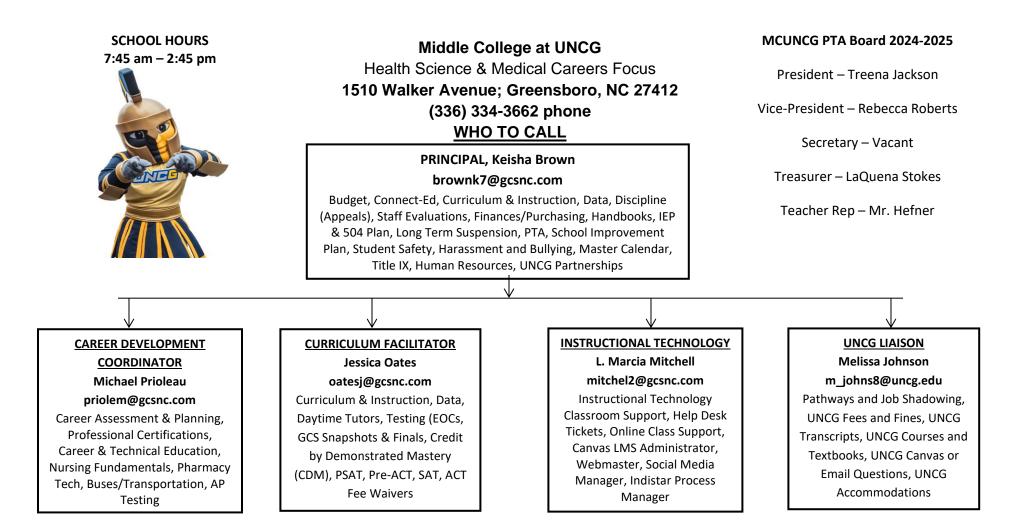

| School Counselor                   | Elgina Manuel             | Class Enrollment (High School & College), Academic Concerns, Social and Emotional Concerns,      |
|------------------------------------|---------------------------|--------------------------------------------------------------------------------------------------|
|                                    | manuele@gcsnc.com         | Academic Planning, Driver's Ed Certificates, Transcripts, Master Schedule, Virtual Classes       |
| School Social Worker               | Kimberly Simmons          | 504 Plan, Social and Emotional Concerns, Attendance, Service-Learning, Community Resources,      |
|                                    | simmonk@gcsnc.com         | Students in Transition, Student Council