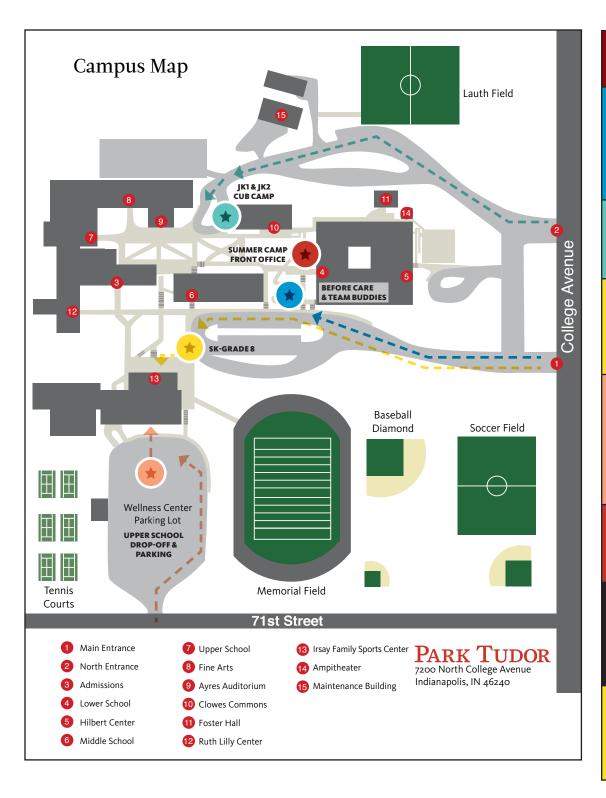

| AGE GROUP                                                 | LOCATION                                                                                                      |
|-----------------------------------------------------------|---------------------------------------------------------------------------------------------------------------|
| EARLY ARRIVAL/ BEFORE CARE (ALL AGES)  *AND* TEAM BUDDIES | Lower School Awning/<br>Entrance<br>(Enter #4 on Map)                                                         |
| JK1 & JK2<br>(CUB CAMP)                                   | Fine Arts Circle<br>(Enter Clowes Commons,<br>#10 on Map)                                                     |
| SK-GRADE 8                                                | Irsay Family Sports Center for Health and Wellness (Enter #13 on Map)                                         |
| UPPER SCHOOL                                              | Wellness Center Parking Lot Upper Entrance of the Irsay Family Sports Center / Student-drivers MUST park here |
|                                                           |                                                                                                               |

The Summer Camp Front Office is located in the lobby of the Lower School (building #4).

IMES

**Morning Drop-Off** – 8:20AM-9:00AM **Morning Pick-Up**- 11:45AM-12:15PM

Afternoon Drop-Off- 12:30PM-1:00PM Afternoon Pick-Up- 3:45PM-4:15PM

## **PLEASE NOTE:**

Campers are **NOT ALLOWED** to be dropped off at the top Wellness Center Parking Lot.

Families with a Cub/Pre-school camper will drop off and pick up <u>ALL CAMPERS</u> in their family at the <u>FINE ARTS CIRCLE</u>. Summer Experience staff will assist students with checking-in at the correct locations.