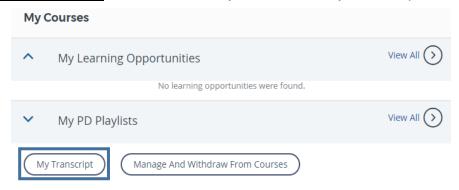

## **View your Transcript**: Courses → My Courses → My Transcript

For more details on viewing your Transcript, Click Here.