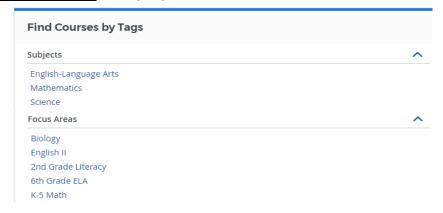

#### **GCS Quick Guide for Performance Matters**



Performance Matters is GCS' Professional Development Platform. Educators can search, view, and sign up for tailored courses in one easy to use location.

# Login: single sign on

- Direct URL: <a href="https://gcsnc.truenorthlogic.com">https://gcsnc.truenorthlogic.com</a>
- GCS Staff Page
- Start Menu on GCS device
- Professional Learning & Leadership homepage



# **Search for Courses**: Use the Basic Search or Advanced Search under **Courses** menu



## **GCS Quick Guide for Performance Matters**



## Search for Courses: Using tags and focus areas



## **View your Transcript**: Courses → My Courses → My Transcript



For more details on viewing your Transcript, Click Here.

#### **Submit Out of District Request**: Homepage → Out of District Event Requests → New Credit Request