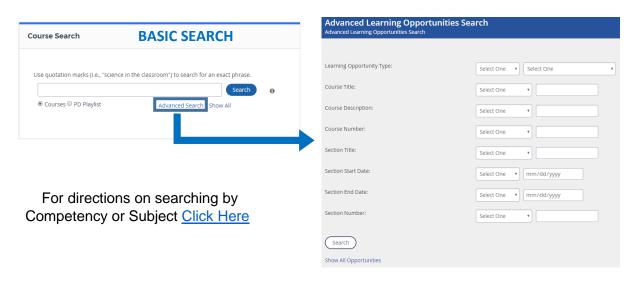

# **Search for Courses**: Use the Basic Search or Advanced Search under **Courses** menu