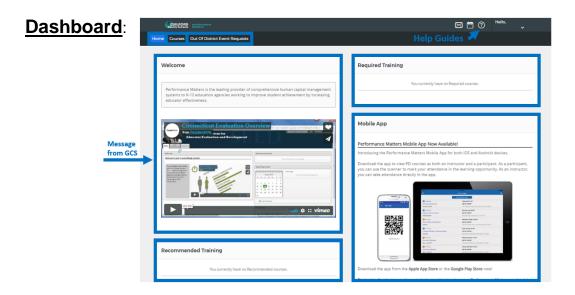

#### **GCS Quick Guide for Performance Matters**

Performance Matters is GCS' Professional Development Platform. Educators can search, view, and sign up for tailored courses in one easy to use location.

# Login: single sign on

- Direct URL: <a href="https://gcsnc.truenorthlogic.com">https://gcsnc.truenorthlogic.com</a>
- GCS Staff Page
- Start Menu on GCS device
- Professional Learning & Leadership homepage