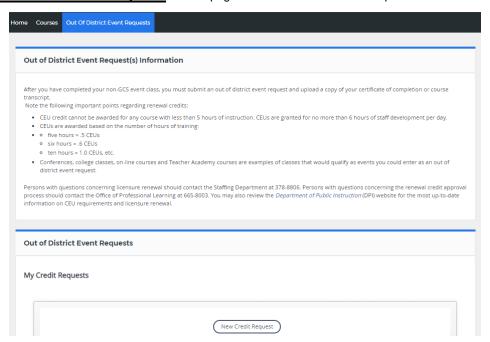

#### **Submit Out of District Request**: Homepage → Out of District Event Requests → New Credit Request