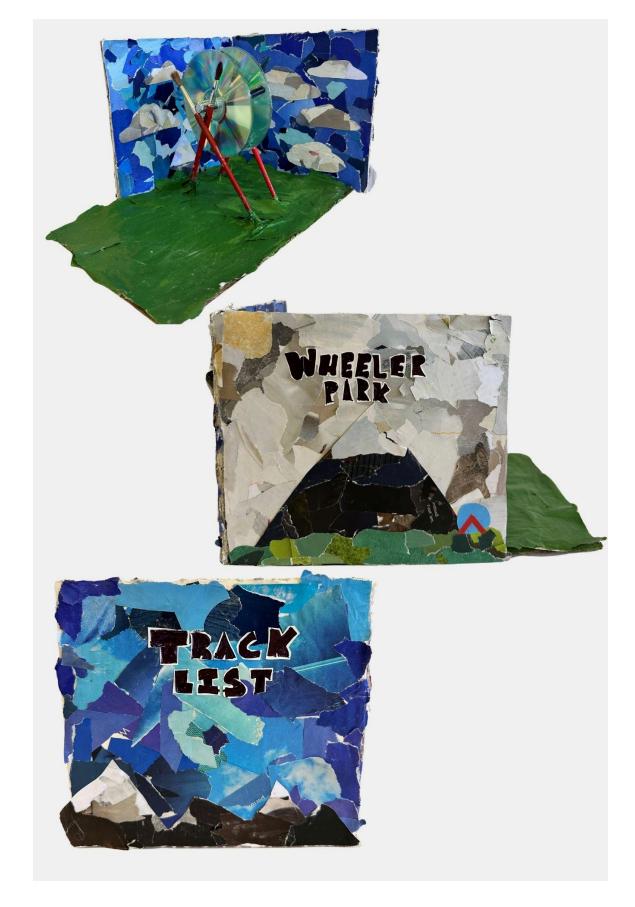

Spencer Patterson "Glass Shield" Division 4 Rating 4

Myles Weldon "Crown of Thorns" Division 4 Rating: 3 Aidan Werneburg "Wheeler Ferris Wheel" Division 4 Rating: 4

Eleanor Correa "Prarie Fever" Division 1 Rating: 4