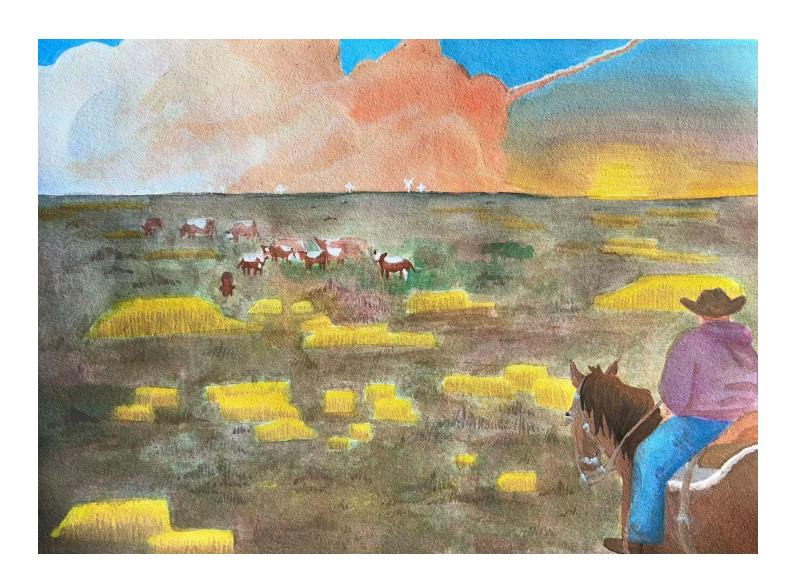

Spencer Patterson "Glass Shield" Division 4 Rating 4

Myles Weldon "Crown of Thorns" Division 4 Rating: 3 Aidan Werneburg "Wheeler Ferris Wheel" Division 4 Rating: 4

Eleanor Correa "Prarie Fever" Division 1 Rating: 4