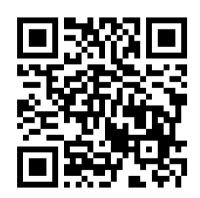

  Enter the required information and complete your payment to reserve your tag! Keep the confirmation for your own records.

SCAN THE QR CODE BELOW TO NAVIGATE DIRECTLY TO THE PRE-COMMITMENT LINK

If 1,000 pre-commitments are not obtained, you will receive a voucher by mail for the amount you paid, which can be applied to your next tag renewal.