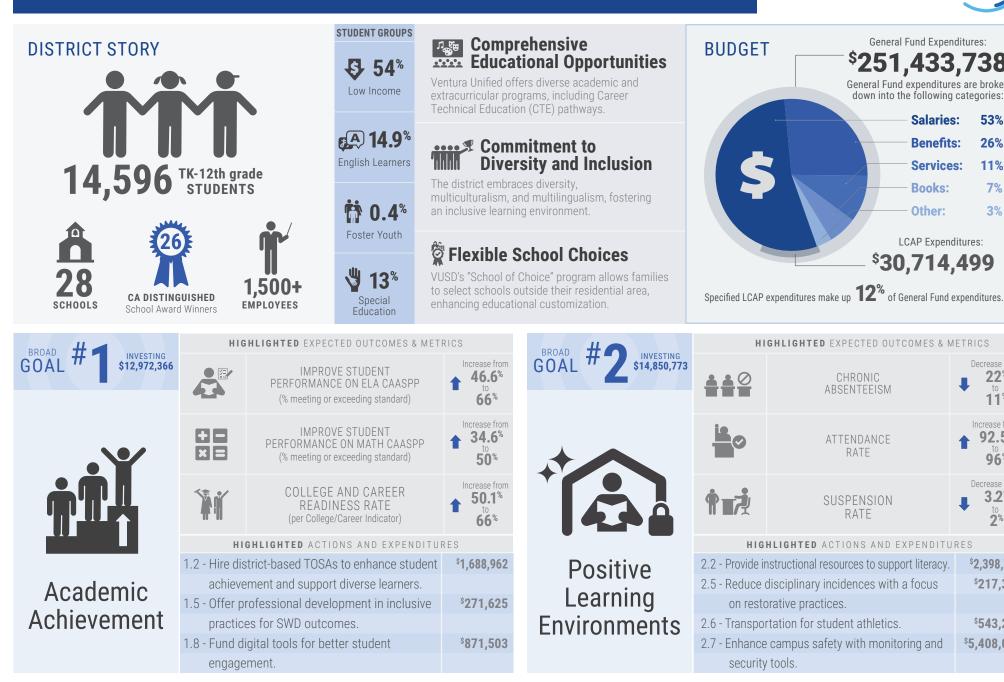

## 2024-2027 Local Control and Accountability Plan Three Year Plan for Your Students

Ventura USD 2024-25 Highlights Page 1 of 2

CHRONIC

ABSENTEEISM

ATTENDANCE

RATE

SUSPENSION

RATE

53%

26%

11%

7%

3%

Decrease from

**22**%

11%

Increase from

92.5<sup>°</sup>

96% Decrease from

3.2%

2%

\$2,398,787

<sup>\$</sup>217,300

<sup>\$</sup>543,250

<sup>\$5,408,095</sup>

General Fund Expenditures:

<sup>\$</sup>251,433,738

General Fund expenditures are broken

down into the following categories:

Salaries:

**Benefits:** 

Services:

**Books:** 

Other:

LCAP Expenditures:

<sup>\$</sup>30,714,499

Ventura Unified School District, 255 West Stanley Ave., Ste. 100, Ventura 93001, Phone: 805-641-5000, Website:http://www.venturausd.org/

See the full text LCAP online at: www.venturausd.org/about/lcap